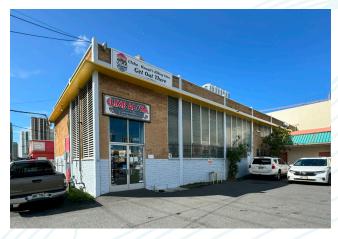

### **OPPORTUNITY**

Don't miss out on this opportunity to purchase 515 Ward Ave, strategically positioned for Investment, future development or owner user. Whether an investor wishes to hold the property with income in place, repurpose it, develop it further, or occupy it as an owner-user. The property is comprised of two buildings occupied by two tenants, both fully leased, providing a stable income stream. It also offers landlord right to terminate options, allowing a buyer to repurpose the space for their own business or future development.

## **PROPERTY INFO**

Address: 515 Ward Avenue,

Honolulu, HI 96814

**Price:** \$5,800,000

**TMK:** 1-2-3-3-26

**Building Size:** 6,375 SF

**Land Size:** 11,892 SF (.27 AC)

**Tenure:** Fee Simple