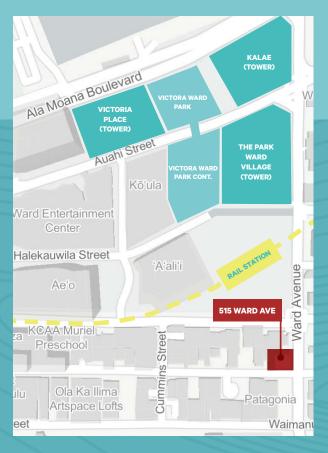

#### LOCATION

Strategically positioned at the corner of Ward Avenue and Kawaiaha'o Street. 515 Ward Ave benefits from high visibility and an average daily traffic count of over 22,000 vehicles. Positioned adjacent to Howard Hughes' Ward Village master plan community, which consists of 60 acres and 14 proposed/constructed mixed-use high-rise residential towers, this property is in a prime spot within the vibrant and growing communities of Ward Village and Kakaako. Additionally, it is near the Neal S. Blaisdell Center, a multi-purpose venue featuring an arena, concert hall, exhibition hall, galleria, and meeting rooms, known as Hawaii's premier venue for major shows, entertainment, and expos.