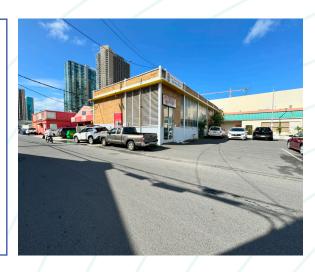

### **OPPORTUNITY**

Don't miss out on this opportunity to purchase 515 Ward Ave, strategically positioned for Investment, future development or owner user. Whether an investor wishes to hold the property with income in place, repurpose it, develop it further, or occupy it as an owner-user. The property is comprised of two buildings occupied by two tenants, both fully leased, providing a stable income stream. It also offers landlord right to terminate options, allowing a buyer to repurpose the space for their own business or future development.

## **PROPERTY INFO**

Address: 515 Ward Avenue,

Honolulu, HI 96814

**Price:** \$5,800,000

**TMK:** 1-2-3-3-26

**Building Size:** 6,375 SF

**Land Size:** 11,892 SF (.27 AC)

**Tenure:** Fee Simple