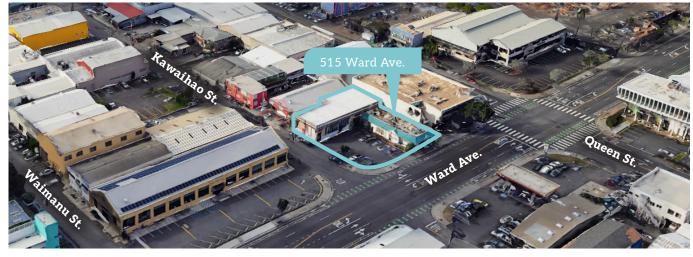

## **PROPERTY INFO**

Address: 515 Ward Avenue,

Honolulu, HI 96814

**Price:** \$5,800,000

**TMK:** 1-2-3-3-26

**Building Size:** 6,375 SF

**Land Size:** 11,892 SF (.27 AC)

**Tenure:** Fee Simple

#### LOCATION

Strategically positioned at the corner of Ward Avenue and Kawaiaha'o Street. 515 Ward Ave benefits from high visibility and an average daily traffic count of over 22,000 vehicles. Positioned adjacent to Howard Hughes' Ward Village master plan community, which consists of 60 acres and 14 proposed/constructed mixed-use high-rise residential towers, this property is in a prime spot within the vibrant and growing communities of Ward Village and Kakaako. Additionally, it is near the Neal S. Blaisdell Center, a multi-purpose venue featuring an arena, concert hall, exhibition hall, galleria, and meeting rooms, known as Hawaii's premier venue for major shows, entertainment, and expos.