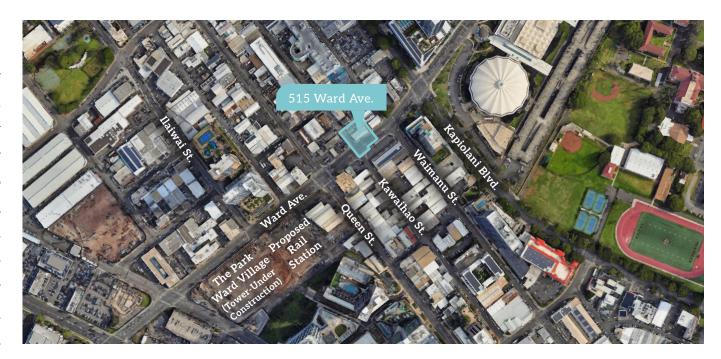

#### LOCATION

Strategically positioned at the corner of Ward Avenue and Kawaiaha'o Street. 515 Ward Ave benefits from high visibility and an average daily traffic count of over 22,000 vehicles. Positioned adjacent to Howard Hughes' Ward Village master plan community, which consists of 60 acres and 14 proposed/constructed mixed-use high-rise residential towers, this property is in a prime spot within the vibrant and growing communities of Ward Village and Kakaako. Additionally, it is near the Neal S. Blaisdell Center, a multi-purpose venue featuring an arena, concert hall, exhibition hall, galleria, and meeting rooms, known as Hawaii's premier venue for major shows, entertainment, and expos.