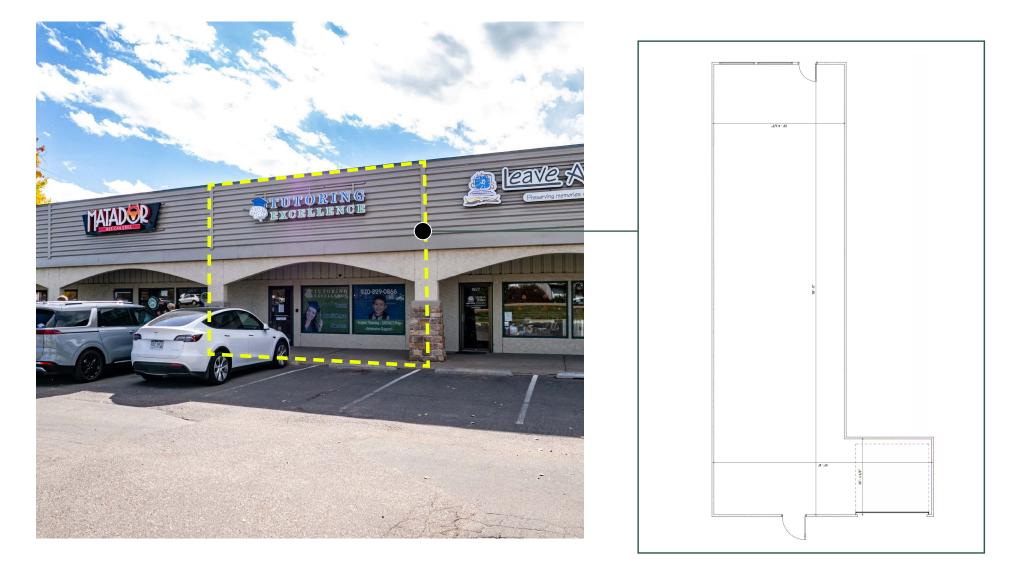

## 1,780 SF AVAILABLE

E Harmony Rd | 58,018 VPD

Presenting an exceptional property with a great location along Harmony Road, boasting 58,000+ vehicles daily. Located only 6 minutes from I-25 and 13 minutes from Colorado State University and with convenient access to shopping and dining, this location offers unparalleled potential.

## IMMEDIATE AVAILABILITY!

- \$25/SF
- NNN approx. \$6.50
- Space is in Excellent Condition

FOR LEASING INFORMATION: info@flexspot.com | (720) 738-7100