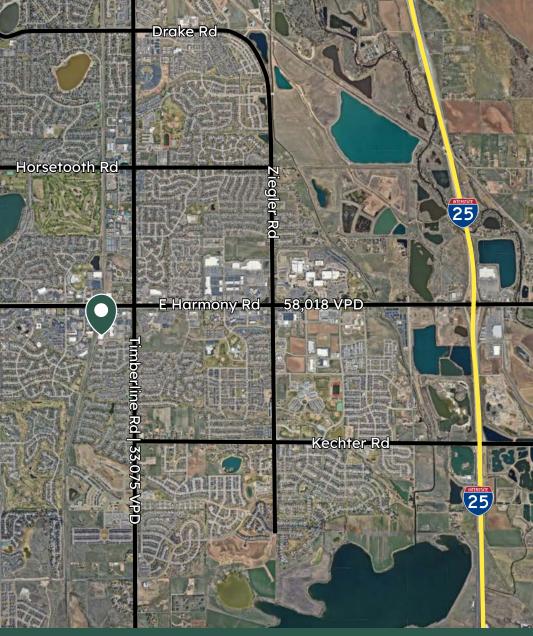

## 1,780 SF AVAILABLE

E Harmony Rd | 58,018 VPD

Presenting an exceptional property with a great location along Harmony Road, boasting 58,000+ vehicles daily. Located only 6 minutes from I-25 and 13 minutes from Colorado State University and with convenient access to shopping and dining, this location offers unparalleled potential.

## LOCATION HIGHLIGHTS:

- Located along Harmony Rd, which sees over 58,000 VPD
- Convenient to I-25, just 6 min/2.6 miles away
- 13 min/5 miles to Colorado State University
- Population of 159,364 within a 5-mile radius