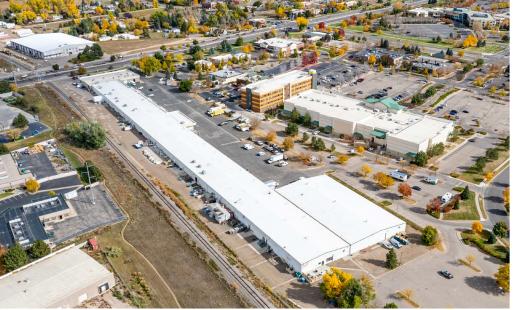

## 1,780 SF AVAILABLE

E Harmony Rd | 58,018 VPD

Presenting an exceptional property with a great location along Harmony Road, boasting 58,000+ vehicles daily. Located only 6 minutes from I-25 and 13 minutes from Colorado State University and with convenient access to shopping and dining, this location offers unparalleled potential.

## LOCATION HIGHLIGHTS:

- Located along Harmony Rd, which sees over 58,000 VPD
- Convenient to I-25, just 6 min/2.6 miles away
- 13 min/5 miles to Colorado State University
- Population of 159,364 within a 5-mile radius