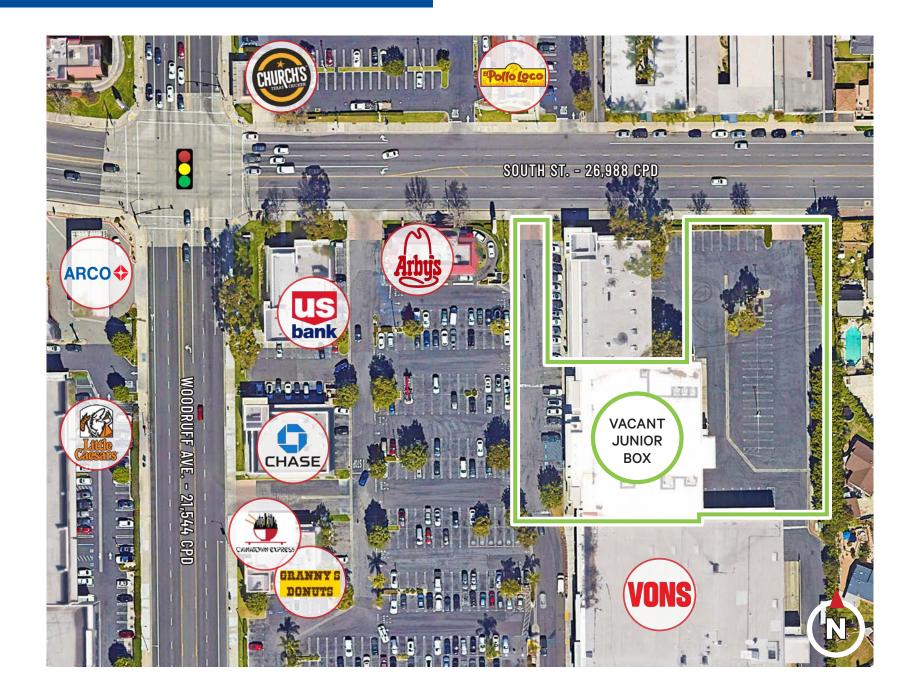

## **Investment Highlights**

- The subject property is a junior anchor space in the Lakewood Marketplace Shopping Center, which is home to several national retailers including Vons, Chase Bank, Starbucks, Arby's, UnionBank, Daiso, and Banfield Pet Hospital, among others.
- There are **26,250 residents** located in the one (1) mile demographic ring and **665,984 residents** located in the five (5) mile demographic ring.
- The average household income in the one (1) mile demographic ring is an affluent \$131,920.
- The subject property is strategically situated near the hard-signalized corner of Woodruff Ave. and South St., which report strong combined traffic counts of 48,532 cars per day.
- The subject property is positioned directly across the street from The 5800
   Apartment Homes, a 2-story complex with 149 units. This implies a built-in customer base.
- The subject property is situated in close proximity to the I-605 freeway, which reports traffic counts of 246,000 cars per day. The I-605 freeway is a major north—south auxiliary Highway that runs from I-405 and State Route 22 in Seal Beach to I-210 just south of the Irwindale—Duarte border.
- Lakewood is located in Southern Los Angeles County, 20 miles south of Los Angeles in Southern California. Almost 3,000 businesses are located in Lakewood.
- Los Angeles County has the largest population of any county in the nation – nearly 10 million residents who account for approximately 27% of California's population. The county has the 21st largest economy in the world and welcomes 50+ million annual visitors.

## **Property Overview**

| Address:             | 5520 Woodruff Ave.<br>Lakewood, CA 90713 |
|----------------------|------------------------------------------|
| Gross Leasable Area: | 19,306 SF                                |
| Price/SF:            | \$251.22                                 |
| Year Built:          | 1987                                     |
| Lot Size:            | 1.76 AC                                  |