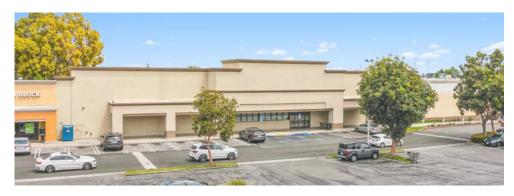

### **PROPERTY SUMMARY**

Building GLA ..... 19,306 SF

Year Built ...... 1987

Lot Size ...... 1.76 AC

Zoning ...... Commercial (4)

Parking..... ~87 Spaces

## **Property Overview**

| Address:             | 5520 Woodruff Ave.<br>Lakewood, CA 90713 |
|----------------------|------------------------------------------|
| Gross Leasable Area: | 19,306 SF                                |
| Price/SF:            | \$251.22                                 |
| Year Built:          | 1987                                     |
| Lot Size:            | 1.76 AC                                  |