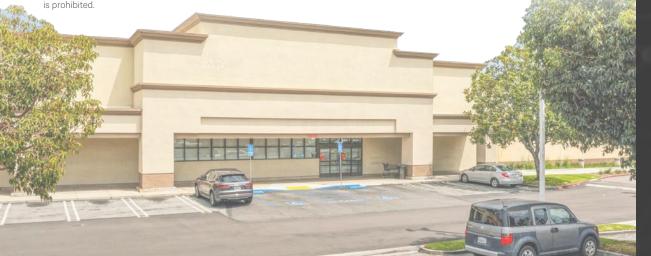

FOR LEASE: Vacant Junior Box CBRE 5520 WOODRUFF AVE. | LAKEWOOD (LOS ANGELES COUNTY), CA 90713

### **PROPERTY SUMMARY**

Building GLA ..... 19,306 SF

Year Built ...... 1987

Lot Size ...... 1.76 AC

Zoning ...... Commercial (4)

Parking..... ~87 Spaces

## **Property Overview**

| Address:             | 5520 Woodruff Ave.<br>Lakewood, CA 90713 |
|----------------------|------------------------------------------|
| Gross Leasable Area: | 19,306 SF                                |
| Price/SF:            | \$251.22                                 |
| Year Built:          | 1987                                     |
| Lot Size:            | 1.76 AC                                  |