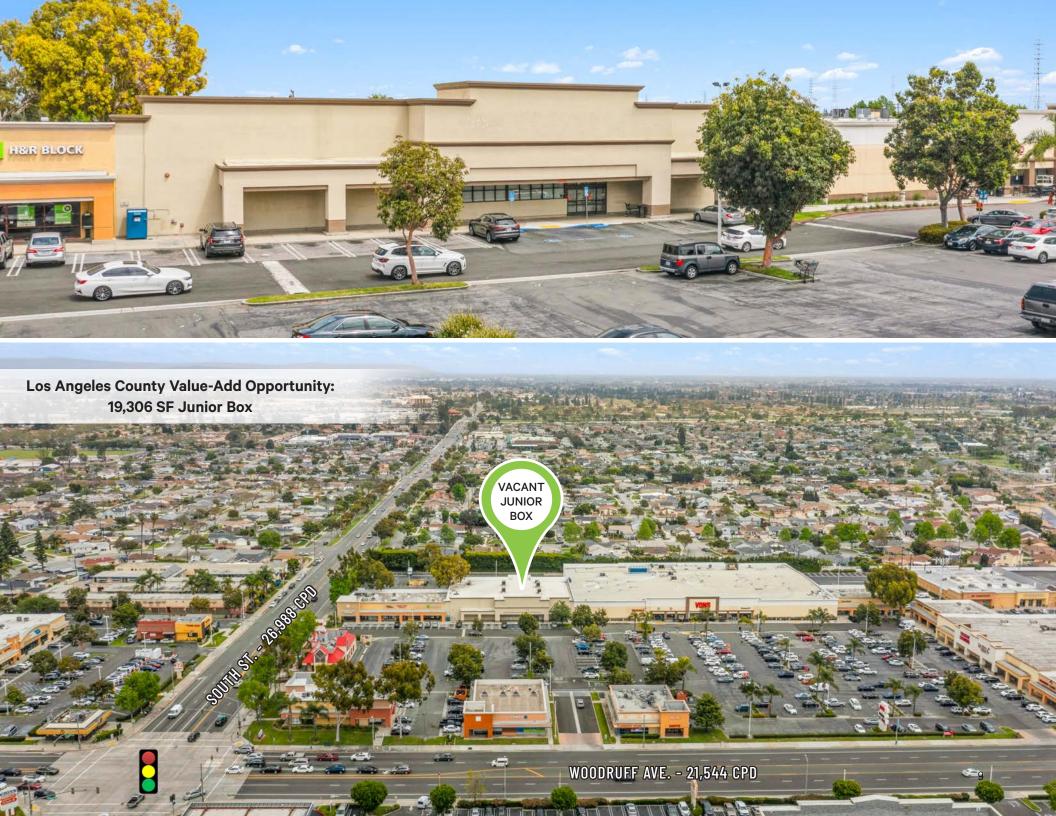

FOR LEASE: Vacant Junior Box CBRE 5520 WOODRUFF AVE. | LAKEWOOD (LOS ANGELES COUNTY), CA 90713

## **Investment Highlights**

- The subject property is a junior anchor space in the Lakewood Marketplace Shopping Center, which is home to several national retailers including Vons, Chase Bank, Starbucks, Arby's, UnionBank, Daiso, and Banfield Pet Hospital, among others.
- There are **26,250 residents** located in the one (1) mile demographic ring and **665,984 residents** located in the five (5) mile demographic ring.
- The average household income in the one (1) mile demographic ring is an affluent \$131,920.
- The subject property is strategically situated near the hard-signalized corner of Woodruff Ave. and South St., which report strong combined traffic counts of 48,532 cars per day.
- The subject property is positioned directly across the street from The 5800
   Apartment Homes, a 2-story complex with 149 units. This implies a built-in customer base.
- The subject property is situated in close proximity to the I-605 freeway, which reports traffic counts of 246,000 cars per day. The I-605 freeway is a major north—south auxiliary Highway that runs from I-405 and State Route 22 in Seal Beach to I-210 just south of the Irwindale—Duarte border.
- Lakewood is located in Southern Los Angeles County, 20 miles south of Los Angeles in Southern California. Almost 3,000 businesses are located in Lakewood.
- Los Angeles County has the largest population of any county in the nation – nearly 10 million residents who account for approximately 27% of California's population. The county has the 21st largest economy in the world and welcomes 50+ million annual visitors.

### **PROPERTY SUMMARY**

Building GLA ..... 19,306 SF

Year Built ...... 1987

Lot Size ...... 1.76 AC

Zoning ...... Commercial (4)

Parking..... ~87 Spaces

## **Property Overview**

| Address:             | 5520 Woodruff Ave.<br>Lakewood, CA 90713 |
|----------------------|------------------------------------------|
| Gross Leasable Area: | 19,306 SF                                |
| Price/SF:            | \$251.22                                 |
| Year Built:          | 1987                                     |
| Lot Size:            | 1.76 AC                                  |