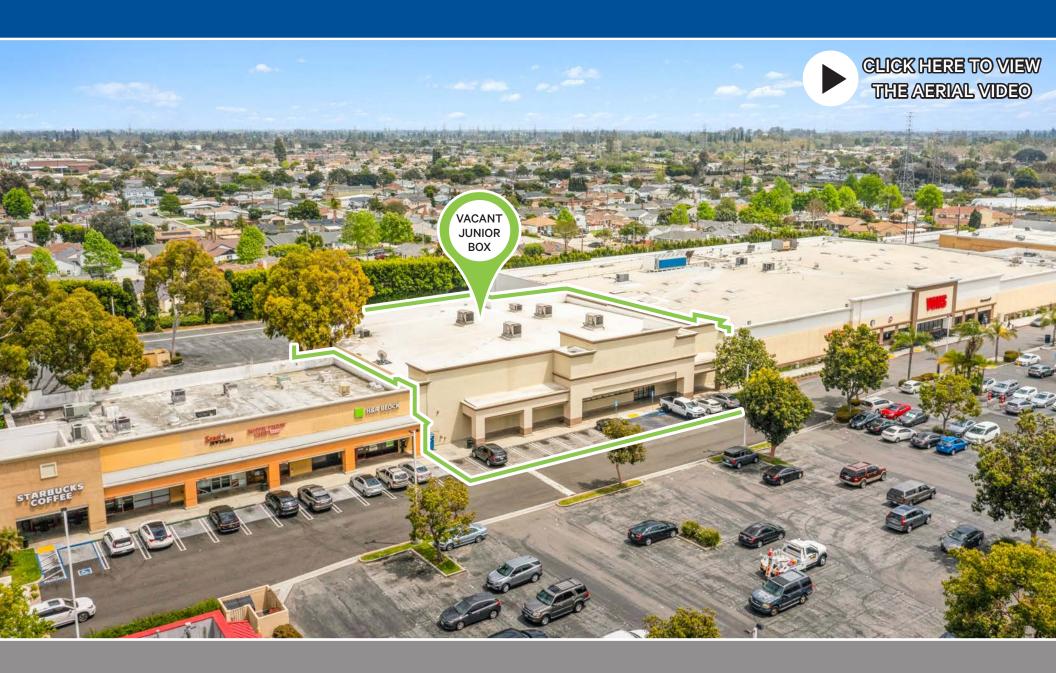

FOR LEASE: Vacant Junior Box CBRE 5520 WOODRUFF AVE. | LAKEWOOD (LOS ANGELES COUNTY), CA 90713

## **Investment Highlights**

- The subject property is a junior anchor space in the Lakewood Marketplace Shopping Center, which is home to several national retailers including Vons, Chase Bank, Starbucks, Arby's, UnionBank, Daiso, and Banfield Pet Hospital, among others.
- There are **26,250 residents** located in the one (1) mile demographic ring and **665,984 residents** located in the five (5) mile demographic ring.
- The average household income in the one (1) mile demographic ring is an affluent \$131,920.
- The subject property is strategically situated near the hard-signalized corner of Woodruff Ave. and South St., which report strong combined traffic counts of 48,532 cars per day.
- The subject property is positioned directly across the street from The 5800
   Apartment Homes, a 2-story complex with 149 units. This implies a built-in customer base.
- The subject property is situated in close proximity to the I-605 freeway, which reports traffic counts of 246,000 cars per day. The I-605 freeway is a major north—south auxiliary Highway that runs from I-405 and State Route 22 in Seal Beach to I-210 just south of the Irwindale—Duarte border.
- Lakewood is located in Southern Los Angeles County, 20 miles south of Los Angeles in Southern California. Almost 3,000 businesses are located in Lakewood.
- Los Angeles County has the largest population of any county in the nation – nearly 10 million residents who account for approximately 27% of California's population. The county has the 21st largest economy in the world and welcomes 50+ million annual visitors.