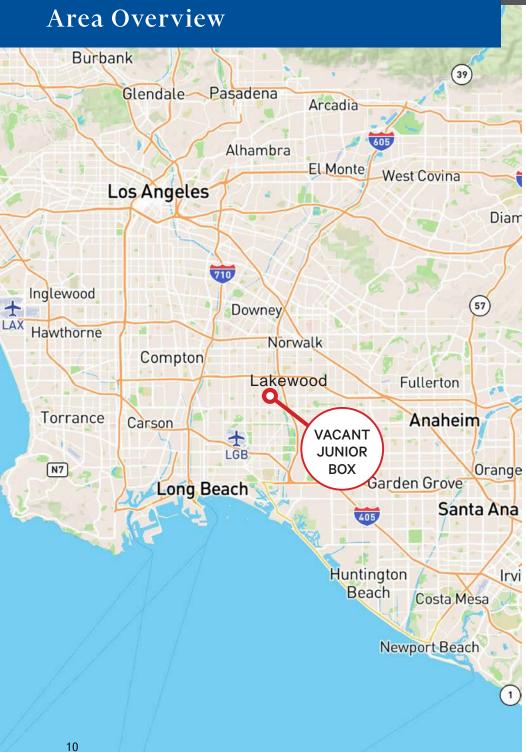

## **Area Overview**

## LAKEWOOD, CALIFORNIA

The City of Lakewood is located in Southern Los Angeles County, 20 miles south of Los Angeles. Lakewood enjoys the benefits of the diversified economy of Southern California. The city is primarily a residential community providing housing for the Southern California region.

Lakewood Center is a 2.1 million square foot super-regional shopping mall strategically located in the center of the city, just 1 mile (7 minutes) from the subject property. Lakewood Center is ranked among the largest retail shopping malls in the United States and is anchored by Costco, Forever 21, JCPenney, Macy's, a Round One Entertainment center, and Target.

The economic base of the city is primarily commercial/retail. Almost 3,000 businesses are located in Lakewood. More than 36,000 trees line city streets and shade city parks. About 150 acres of the city are devoted to parks and other landscaped open space.

Los Angeles County is one of the nation's largest counties with over 4,000 square miles, and the largest population of any county in the nation – nearly 10 million residents who account for approximately 27% of California's population. LA County is the nation's largest county government, with programs and services provided to 10 million residents by more than 115,000 employees across 38 departments. The county has the 21st largest economy in the world and welcomes 50+ million annual visitors.