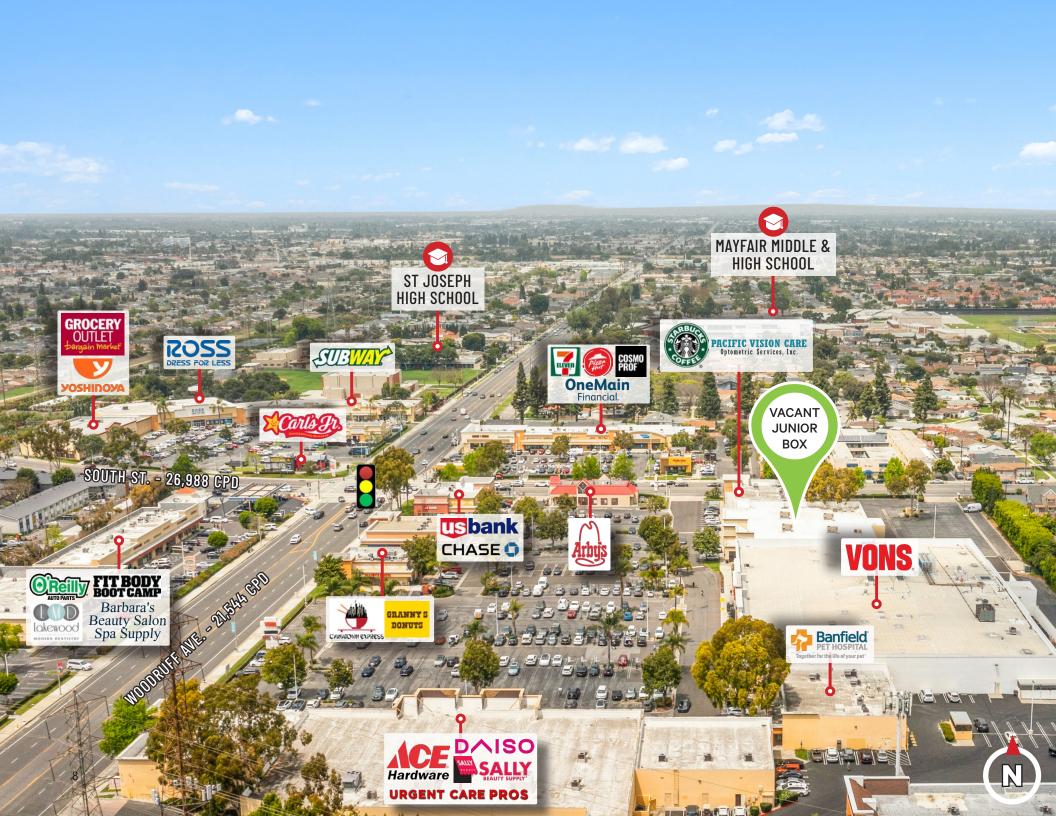

## LAKEWOOD, CALIFORNIA

The City of Lakewood is located in Southern Los Angeles County, 20 miles south of Los Angeles. Lakewood enjoys the benefits of the diversified economy of Southern California. The city is primarily a residential community providing housing for the Southern California region.

Lakewood Center is a 2.1 million square foot super-regional shopping mall strategically located in the center of the city, just 1 mile (7 minutes) from the subject property. Lakewood Center is ranked among the largest retail shopping malls in the United States and is anchored by Costco, Forever 21, JCPenney, Macy's, a Round One Entertainment center, and Target.

The economic base of the city is primarily commercial/retail. Almost 3,000 businesses are located in Lakewood. More than 36,000 trees line city streets and shade city parks. About 150 acres of the city are devoted to parks and other landscaped open space.