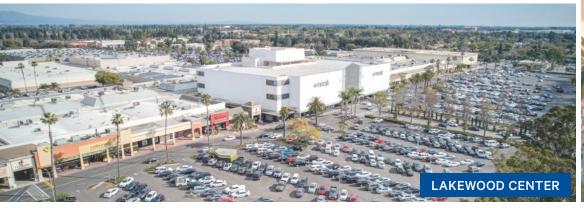

Lakewood Center is a 2.1 million square foot super-regional shopping mall strategically located in the center of the city, just 1 mile (7 minutes) from the subject property. Lakewood Center is ranked among the largest retail shopping malls in the United States and is anchored by Costco, Forever 21, JCPenney, Macy's, a Round One Entertainment center, and Target.