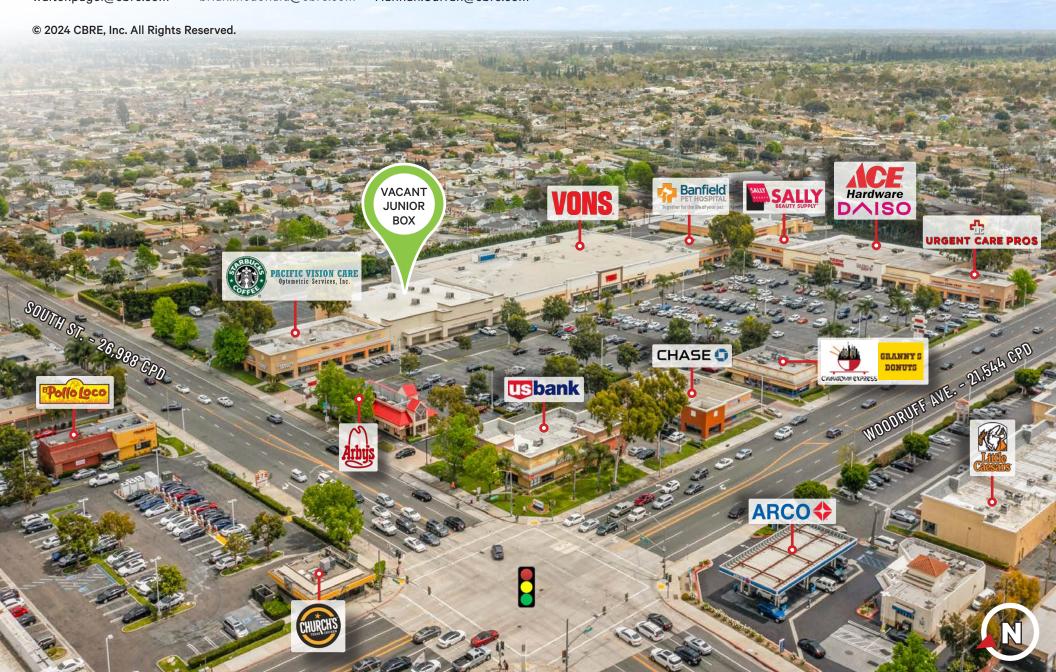

## **Investment Highlights**

- The subject property is a junior anchor space in the Lakewood Marketplace Shopping Center, which is home to several national retailers including Vons, Chase Bank, Starbucks, Arby's, UnionBank, Daiso, and Banfield Pet Hospital, among others.
- There are **26,250 residents** located in the one (1) mile demographic ring and **665,984 residents** located in the five (5) mile demographic ring.
- The average household income in the one (1) mile demographic ring is an affluent \$131,920.
- The subject property is strategically situated near the hard-signalized corner of Woodruff Ave. and South St., which report strong combined traffic counts of 48,532 cars per day.
- The subject property is positioned directly across the street from The 5800
   Apartment Homes, a 2-story complex with 149 units. This implies a built-in customer base.
- The subject property is situated in close proximity to the I-605 freeway, which reports traffic counts of 246,000 cars per day. The I-605 freeway is a major north—south auxiliary Highway that runs from I-405 and State Route 22 in Seal Beach to I-210 just south of the Irwindale—Duarte border.
- Lakewood is located in Southern Los Angeles County, 20 miles south of Los Angeles in Southern California. Almost 3,000 businesses are located in Lakewood.
- Los Angeles County has the largest population of any county in the nation – nearly 10 million residents who account for approximately 27% of California's population. The county has the 21st largest economy in the world and welcomes 50+ million annual visitors.

Lakewood Center is a 2.1 million square foot super-regional shopping mall strategically located in the center of the city, just 1 mile (7 minutes) from the subject property. Lakewood Center is ranked among the largest retail shopping malls in the United States and is anchored by Costco, Forever 21, JCPenney, Macy's, a Round One Entertainment center, and Target.