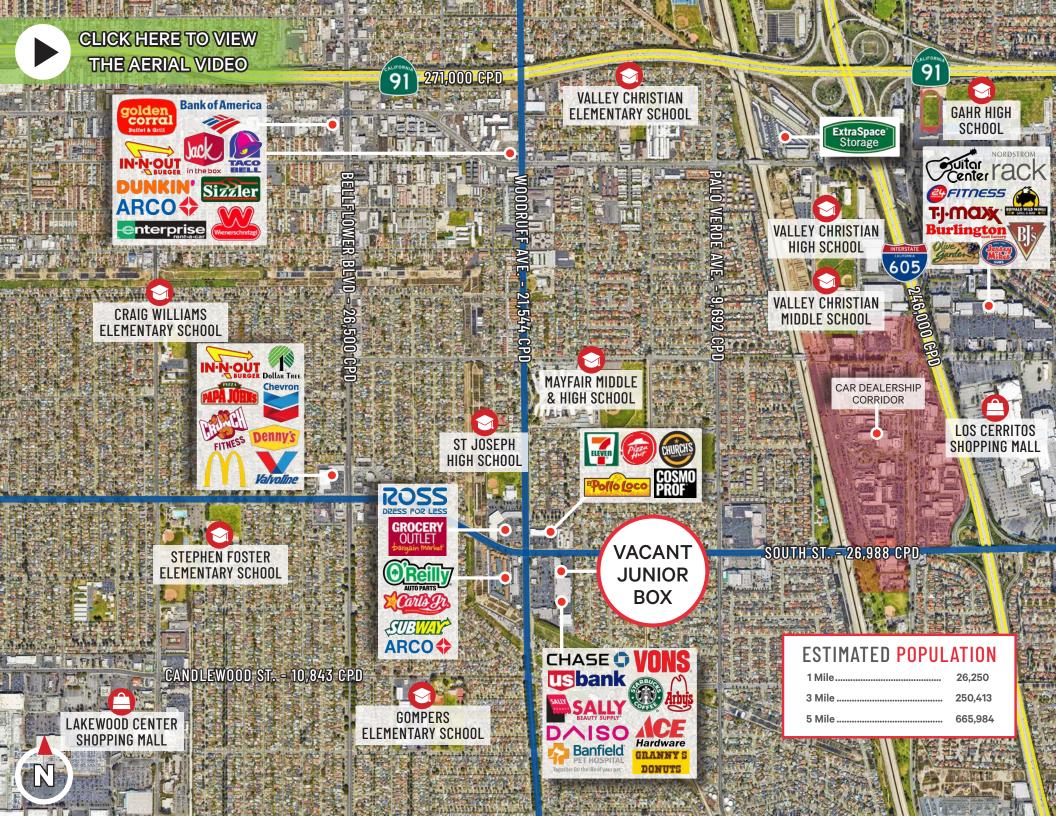

## **Investment Highlights**

- The subject property is a junior anchor space in the Lakewood Marketplace Shopping Center, which is home to several national retailers including Vons, Chase Bank, Starbucks, Arby's, UnionBank, Daiso, and Banfield Pet Hospital, among others.
- There are **26,250 residents** located in the one (1) mile demographic ring and **665,984 residents** located in the five (5) mile demographic ring.
- The average household income in the one (1) mile demographic ring is an affluent \$131,920.
- The subject property is strategically situated near the hard-signalized corner of Woodruff Ave. and South St., which report strong combined traffic counts of 48,532 cars per day.
- The subject property is positioned directly across the street from The 5800
   Apartment Homes, a 2-story complex with 149 units. This implies a built-in customer base.
- The subject property is situated in close proximity to the I-605 freeway, which reports traffic counts of 246,000 cars per day. The I-605 freeway is a major north—south auxiliary Highway that runs from I-405 and State Route 22 in Seal Beach to I-210 just south of the Irwindale—Duarte border.
- Lakewood is located in Southern Los Angeles County, 20 miles south of Los Angeles in Southern California. Almost 3,000 businesses are located in Lakewood.
- Los Angeles County has the largest population of any county in the nation – nearly 10 million residents who account for approximately 27% of California's population. The county has the 21st largest economy in the world and welcomes 50+ million annual visitors.

# Demographics

| POPULATION                  | 1 Mile    | 3 Mile    | 5 Mile    |
|-----------------------------|-----------|-----------|-----------|
| Estimated Population (2023) | 26,250    | 250,413   | 665,984   |
| Census Population (2010)    | 26,148    | 248,583   | 668,217   |
| Projected Population (2028) | 25,690    | 245,629   | 654,142   |
| HOUSEHOLDS                  | 1 Mile    | 3 Mile    | 5 Mile    |
| Estimated Households (2023) | 8,784     | 79,642    | 209,273   |
| Census Households (2010)    | 8,755     | 78,186    | 204,879   |
| Projected Households (2028) | 8,654     | 78,666    | 207,077   |
| VALUE OF HOUSING UNITS      | 1 Mile    | 3 Mile    | 5 Mile    |
| 2023 Average                | \$763,879 | \$763,013 | \$766,138 |
| 2023 Median                 | \$699,374 | \$700,678 | \$706,723 |