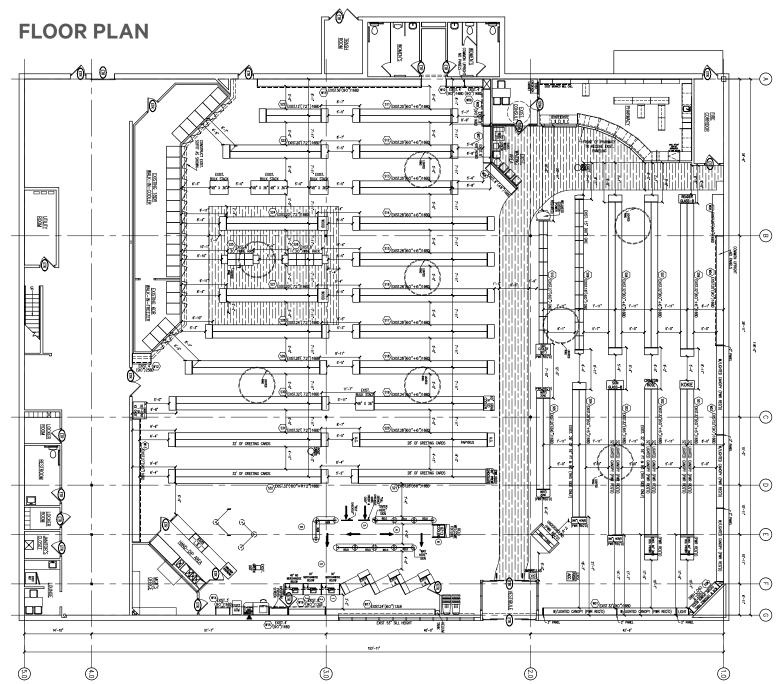

### **PROPERTY SUMMARY**

Building GLA ..... 19,306 SF

Year Built ...... 1987

Lot Size ...... 1.76 AC

Zoning ...... Commercial (4)

Parking..... ~87 Spaces

## **Property Overview**

| Address:             | 5520 Woodruff Ave.<br>Lakewood, CA 90713 |
|----------------------|------------------------------------------|
| Gross Leasable Area: | 19,306 SF                                |
| Price/SF:            | \$251.22                                 |
| Year Built:          | 1987                                     |
| Lot Size:            | 1.76 AC                                  |