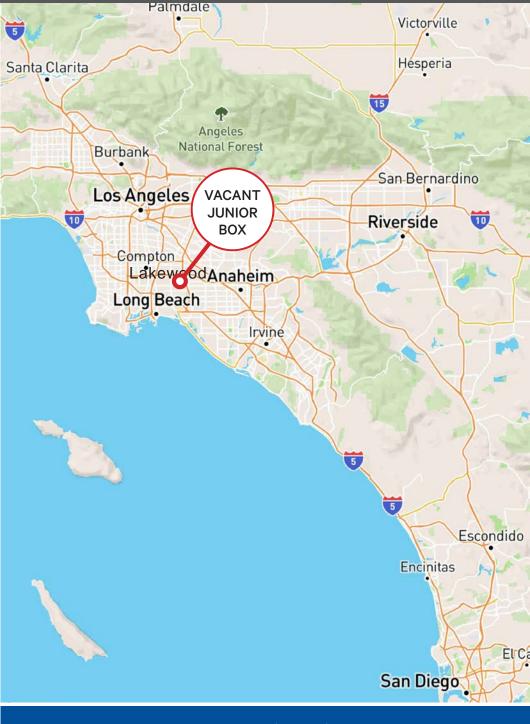

## **Property Overview**

DISTANCE TO LONG BEACH, CA - 12 MILES (20 MINS) **DISTANCE TO ANAHEIM, CA - 14 MILES (18 MINS)** DISTANCE TO LOS ANGELES, CA - 20 MILES (20 MINS)

## LAKEWOOD, CALIFORNIA

The City of Lakewood is located in Southern Los Angeles County, 20 miles south of Los Angeles. Lakewood enjoys the benefits of the diversified economy of Southern California. The city is primarily a residential community providing housing for the Southern California region.