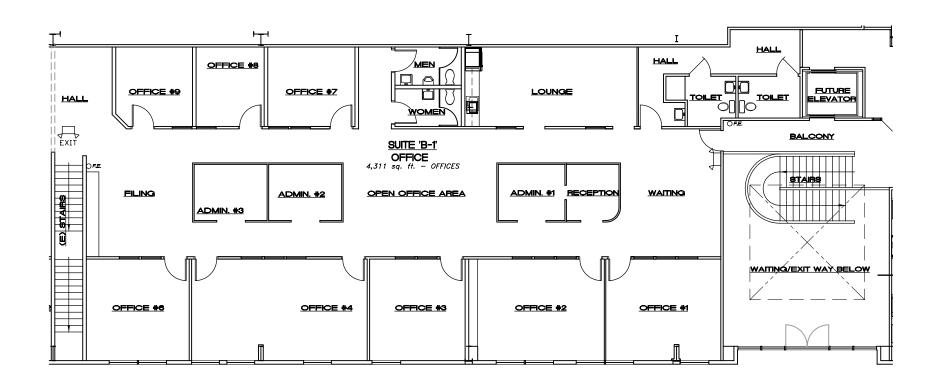

## **Property Highlights:**

- Divisible
- Office areas with multiple entrance access
- Freeway visibility
- Easy access
- Elevator
- · Good on site parking
- Office suites recently "refreshed"

Office Space:  $\pm 10,715$  SF of 2nd floor space (divisible to  $\pm 6,404$  SF and  $\pm 4,311$  SF)

## ±10,715 SF CONTIGUOUS FOR LEASE DIVISIBLE TO ±6,404 AND ±4,311

Executive Director +1 415 451 2436 trevor.buck@cushwake.com LIC #01255462