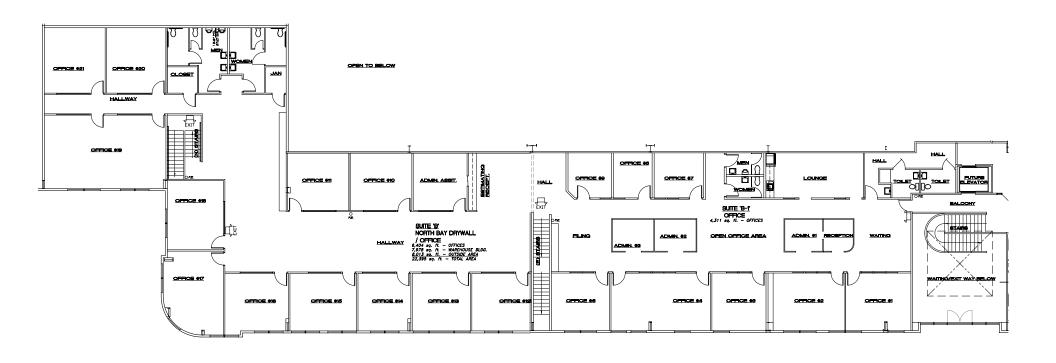

## **Property Highlights:**

- Divisible
- Office areas with multiple entrance access
- Freeway visibility
- Easy access
- Elevator
- · Good on site parking
- Office suites recently "refreshed"

Office Space:  $\pm 10,715$  SF of 2nd floor space (divisible to  $\pm 6,404$  SF and  $\pm 4,311$  SF)

## ±10,715 SF CONTIGUOUS FOR LEASE DIVISIBLE TO ±6,404 AND ±4,311

Executive Director +1 415 451 2436 trevor.buck@cushwake.com LIC #01255462