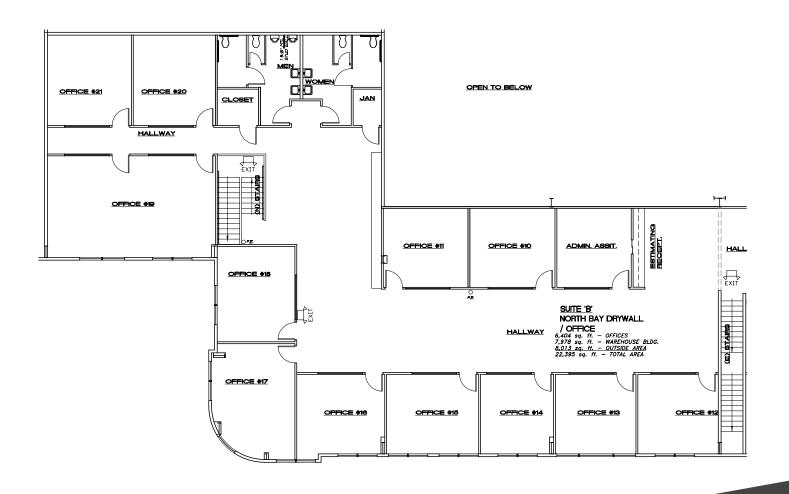

## **Property Highlights:**

- Divisible
- Office areas with multiple entrance access
- Freeway visibility
- Easy access
- Elevator
- · Good on site parking
- Office suites recently "refreshed"

Office Space:  $\pm 10,715$  SF of 2nd floor space (divisible to  $\pm 6,404$  SF and  $\pm 4,311$  SF)

## ±10,715 SF CONTIGUOUS FOR LEASE DIVISIBLE TO ±6,404 AND ±4,311

Executive Director +1 415 451 2436 trevor.buck@cushwake.com LIC #01255462