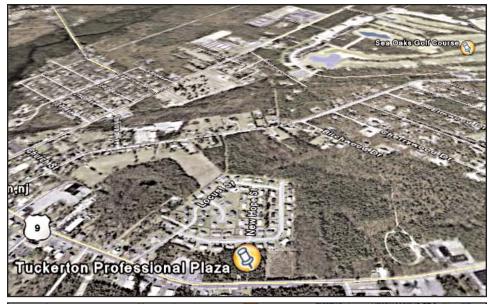

## **Ideally Located**

Main Street - Route 9

Contact: Richard Manners (732) 229–7758 richmanners@comcast.net

## Tuckerton Professional Plaza

Ocean County's Premier Office Park
Office Condominiums
From 1,500 SF to 6,000 SF

## Features of the Tuckerton Professional Plaza

- > Two 6,000 square-foot buildings
- > Main Street Route 9 location
- > Cultured stone and premium exterior siding

- > 9 Foot finished ceiling height
- > Extensive landscaping
- > Located in fast-growing southern Ocean County
- > Energy efficient construction
- > Generous window line
- > Municipal water and sewer
- > High-speed Internet available
- > 4+ per/1000 parking