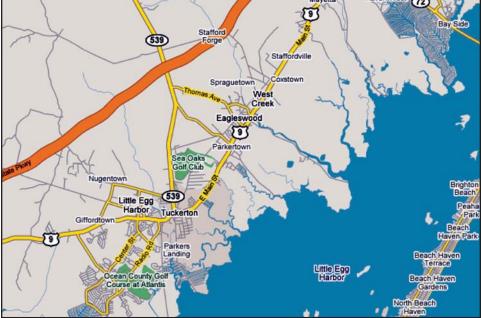

## **Ideally Located**

Main Street - Route 9

Contact: Richard Manners (732) 229–7758 richmanners@comcast.net

## Tuckerton Professional Plaza

Ocean County's Premier Office Park
Office Condominiums
From 1,500 SF to 6,000 SF

## Features of the Tuckerton Professional Plaza

- > Two 6,000 square-foot buildings
- > Main Street Route 9 location
- > Cultured stone and premium exterior siding

- > 9 Foot finished ceiling height
- > Extensive landscaping
- > Located in fast-growing southern Ocean County
- > Energy efficient construction
- > Generous window line
- > Municipal water and sewer
- > High-speed Internet available
- > 4+ per/1000 parking