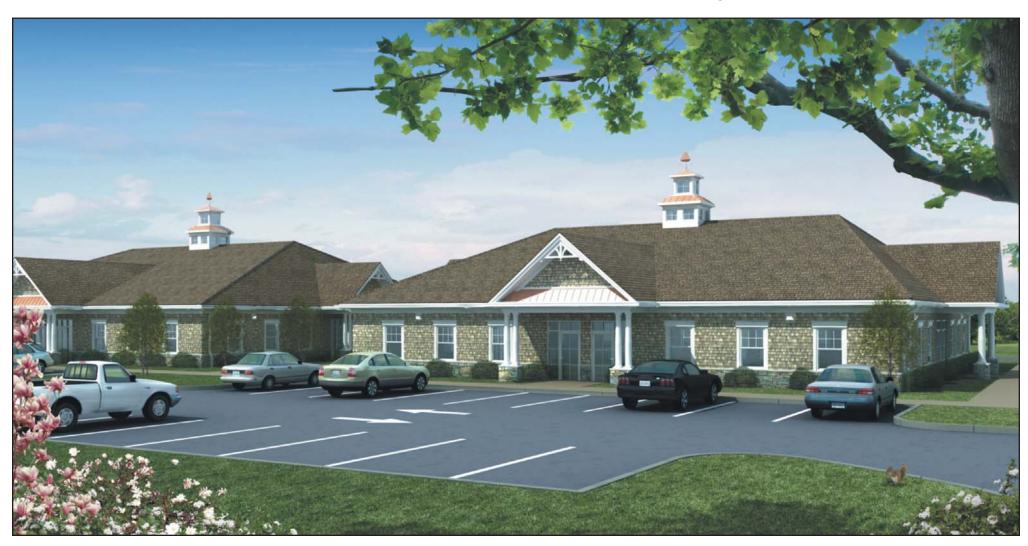

## Tuckerton Professional Plaza

Ocean County's Premier Office Park
Office Condominiums
From 1,500 SF to 6,000 SF

## Features of the Tuckerton Professional Plaza

- > Two 6,000 square-foot buildings
- > Main Street Route 9 location
- > Cultured stone and premium exterior siding

- > 9 Foot finished ceiling height
- > Extensive landscaping
- > Located in fast-growing southern Ocean County
- > Energy efficient construction
- > Generous window line
- > Municipal water and sewer
- > High-speed Internet available
- > 4+ per/1000 parking