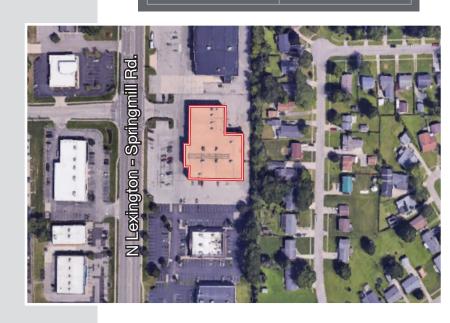

### For Lease Barnes & Noble Plaza

832-840 N. Lexington - Springmill Rd.

Ontario, OH 44906

#### **Property Features**

- Highly Visible Site
- 1,500 and 2,500 SF Spaces
- Spaces can be combined for 4,000 SF
- Possible Drive-Thru Location
- Signalized Entrance/Exit
- Monument and Building Signage