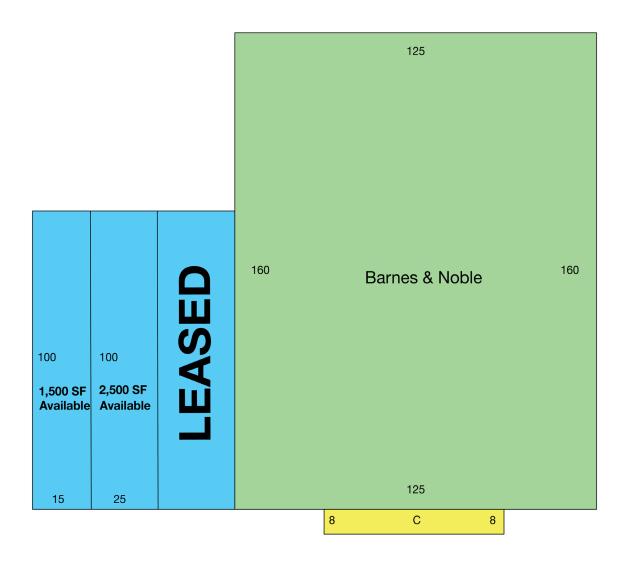

#### **Property Features**

- Highly Visible Site
- 1,500 and 2,500 SF Spaces
- Spaces can be combined for 4,000 SF
- Possible Drive-Thru Location
- Signalized Entrance/Exit
- Monument and Building Signage

Inline Space