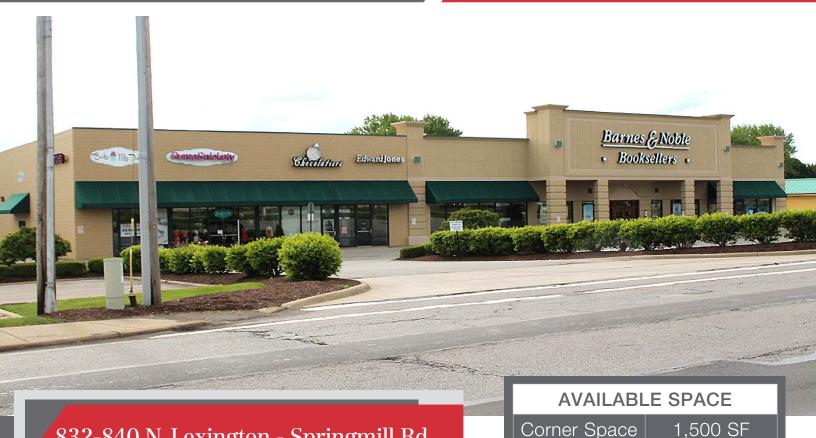

### For Lease Barnes & Noble Plaza

832-840 N. Lexington - Springmill Rd.

Ontario, OH 44906

#### **Property Features**

- Highly Visible Site
- 1,500 and 2,500 SF Spaces
- Spaces can be combined for 4,000 SF
- Possible Drive-Thru Location
- Signalized Entrance/Exit
- Monument and Building Signage