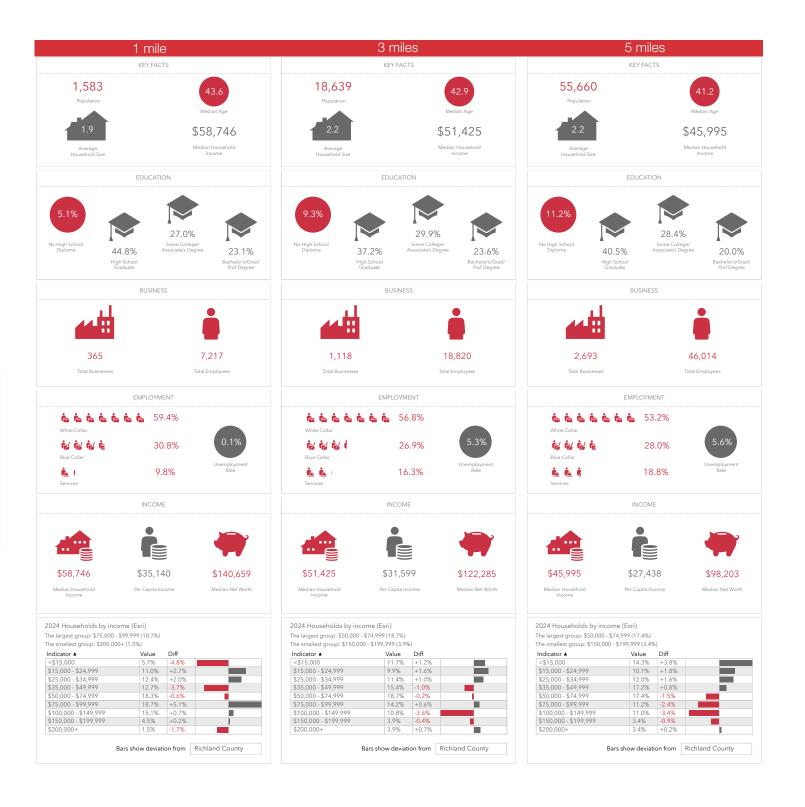

6060 Rockside Woods Blvd. #402 Independence, Ohio 44131 216 831 3310 naipvc.com

| Demographics         | 1 Mile   | 3 Miles  | 5 Miles  |
|----------------------|----------|----------|----------|
| Population:          | 1,583    | 18,639   | 55,660   |
| Median Age:          | 43.6     | 42.9     | 41.2     |
| Median<br>HH Income: | \$58,746 | \$51,425 | \$45,995 |