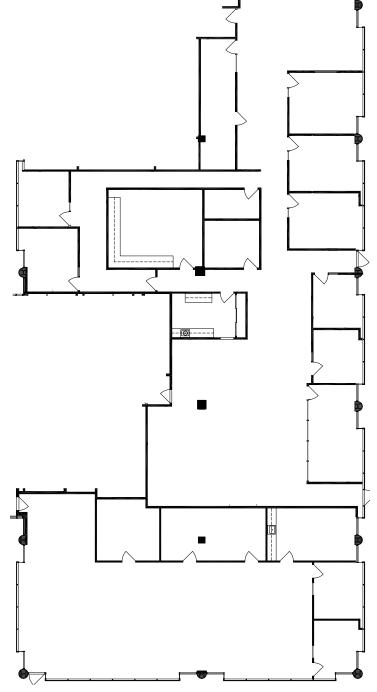

the property includes: 100,000 square foot Kohl's Department Store, 43,000 square feet of other shops such as Starbucks, Panda Express and Wells Fargo. Less than 1/4 mile from downtown Pleasant Hill featuring Peet's Coffee, Century Theaters, Five Guys, Cold Stone Creamery, Chipotle, and many more.



**Continuous Glassline** 



Walking Distance to Pleasant Hill BART





Full Service On-Site Deli



On-Site Management Office



**Security Guard** 





Free Fitness with Shower/Locker



Numerous Restaurants and Service Retail Nearby





## SUITE 100 | ±9,781 SF

(divisible to 6,420 RSF and 3,361 SF)

## 3478 BUSKIRK AVENUE PLEASANT HILL



CURTIS BERRIEN 925.285-2000 curtis.berrien@nmrk.com CA RE Lic. #01210499

#### BRECK LUTZ 925.324-6321

breck.lutz@nmrk.com CA RE Lic. #00936859











### SUITE 242 | ±1,954 SF

## 3478 BUSKIRK AVENUE PLEASANT HILL



CURTIS BERRIEN 925.285-2000 curtis.berrien@nmrk.com CA RE Lic. #01210499

#### BRECK LUTZ 925.324-6321

breck.lutz@nmrk.com CA RE Lic. #00936859











### SUITE 343 | ±1,945 SF

## 3478 BUSKIRK AVENUE PLEASANT HILL



CURTIS BERRIEN 925.285-2000 curtis.berrien@nmrk.com CA RE Lic. #01210499

#### BRECK LUTZ 925.324-6321

breck.lutz@nmrk.com CA RE Lic. #00936859











### SUITE 345 | ±2,196 SF





CURTIS BERRIEN 925.285-2000 curtis.berrien@nmrk.com CA RE Lic. #01210499

BRECK LUTZ 925.324-6321 breck.lutz@nmrk.com

CA RE Lic. #00936859











### SUITE 350 | ±2,766 SF

## 3478 BUSKIRK AVENUE PLEASANT HILL



CURTIS BERRIEN 925.285-2000 curtis.berrien@nmrk.com CA RE Lic. #01210499

#### BRECK LUTZ 925.324-6