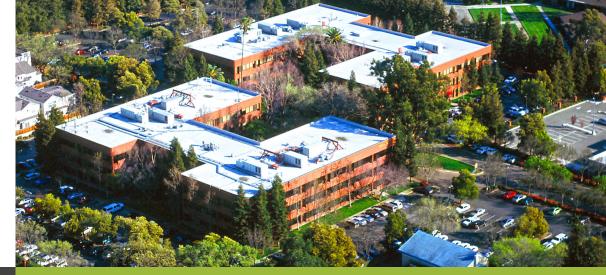

# HIGHLIGHTS

3-Story Class A project consisting of 2 buildings totaling approximately 207,555 rentable square feet. Located on ± 9.5 acres of lushly landscaped grounds. Central courtyard with elaborate water features and extensive seating offers a tranquil, inviting setting. Shallow bay depths and a continuous glassline offer tremendous office views of the site and surrounding hillsides.

Easy access via Interstate 680 on/off ramps at both Monument Blvd. and Treat Blvd. Within walking distance to the Pleasant Hill BART Station (County Connection bus service also stops in front of the project). Onsite amenities include free fitness with shower/locker, management office, full service deli and security guard. Ample free surface parking (3.2/1000) evenly distributed throughout the project.