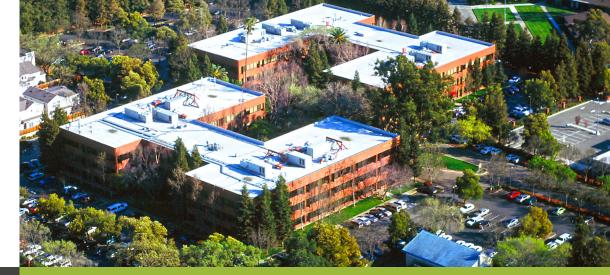

# HIGHLIGHTS

3-Story Class A project consisting of 2 buildings totaling approximately 207,555 rentable square feet. Located on ± 9.5 acres of lushly landscaped grounds. Central courtyard with elaborate water features and extensive seating offers a tranquil, inviting setting. Shallow bay depths and a continuous glassline offer tremendous office views of the site and surrounding hillsides.