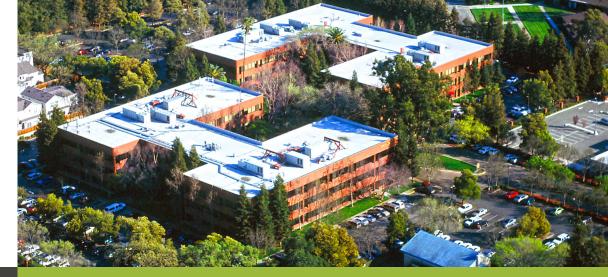

# HIGHLIGHTS

3-Story Class A project consisting of 2 buildings totaling approximately 207,555 rentable square feet. Located on ± 9.5 acres of lushly landscaped grounds. Central courtyard with elaborate water features and extensive seating offers a tranquil, inviting setting. Shallow bay depths and a continuous glassline offer tremendous office views of the site and surrounding hillsides.