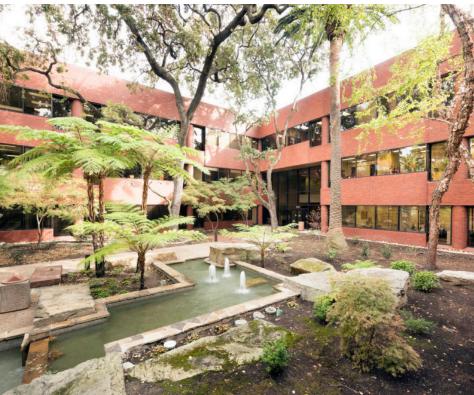

# HIGHLIGHTS

3-Story Class A project consisting of 2 buildings totaling approximately 207,555 rentable square feet. Located on ± 9.5 acres of lushly landscaped grounds. Central courtyard with elaborate water features and extensive seating offers a tranquil, inviting setting. Shallow bay depths and a continuous glassline offer tremendous office views of the site and surrounding hillsides.

Easy access via Interstate 680 on/off ramps at both Monument Blvd. and Treat Blvd. Within walking distance to the Pleasant Hill BART Station (County Connection bus service also stops in front of the project). Onsite amenities include free fitness with shower/locker, management office, full service deli and security guard. Ample free surface parking (3.2/1000) evenly distributed throughout the project.

**Continuous Glassline** 

Walking Distance to Pleasant Hill BART

Full Service On-Site Deli

On-Site Management Office

**Security Guard** 

Free Fitness with Shower/Locker

Numerous Restaurants and Service Retail Nearby