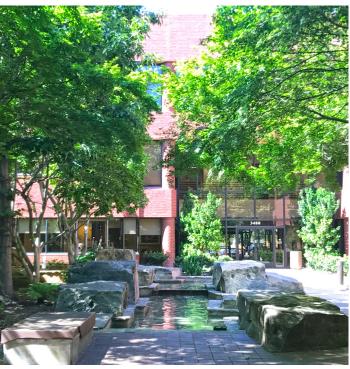

# HIGHLIGHTS

3-Story Class A project consisting of 2 buildings totaling approximately 207,555 rentable square feet. Located on ± 9.5 acres of lushly landscaped grounds. Central courtyard with elaborate water features and extensive seating offers a tranquil, inviting setting. Shallow bay depths and a continuous glassline offer tremendous office views of the site and surrounding hillsides.

Easy access via Interstate 680 on/off ramps at both Monument Blvd. and Treat Blvd. Within walking distance to the Pleasant Hill BART Station (County Connection bus service also stops in front of the project). Onsite amenities include free fitness with shower/locker, management office, full service deli and security guard. Ample free surface parking (3.2/1000) evenly distributed throughout the project.

**Continuous Glassline** 

Walking Distance to Pleasant Hill BART

Full Service On-Site Deli

On-Site Management Office

**Security Guard** 

Free Fitness with Shower/Locker

Numerous Restaurants and Service Retail Nearby