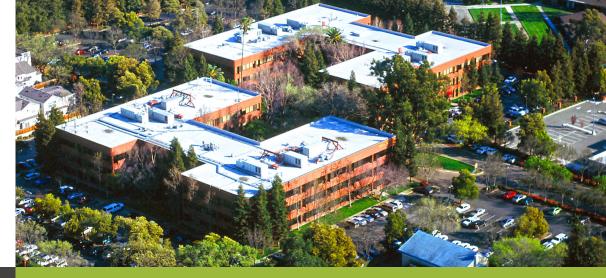

# HIGHLIGHTS

3-Story Class A project consisting of 2 buildings totaling approximately 207,555 rentable square feet. Located on ± 9.5 acres of lushly landscaped grounds. Central courtyard with elaborate water features and extensive seating offers a tranquil, inviting setting. Shallow bay depths and a continuous glassline offer tremendous office views of the site and surrounding hillsides.

Easy access via Interstate 680 on/off ramps at both Monument Blvd. and Treat Blvd. Within walking distance to the Pleasant Hill BART Station (County Connection bus service also stops in front of the project). Onsite amenities include free fitness with shower/locker, management office, full service deli and security guard. Ample free surface parking (3.2/1000) evenly distributed throughout the project.