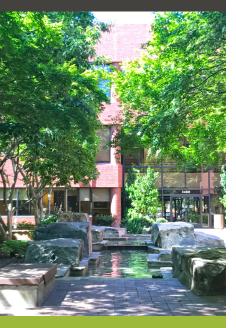

# HIGHLIGHTS

3-Story Class A project consisting of 2 buildings totaling approximately 207,555 rentable square feet. Located on ± 9.5 acres of lushly landscaped grounds. Central courtyard with elaborate water features and extensive seating offers a tranquil, inviting setting. Shallow bay depths and a continuous glassline offer tremendous office views of the site and surrounding hillsides.

Easy access via Interstate 680 on/off ramps at both Monument Blvd. and Treat Blvd. Within walking distance to the Pleasant Hill BART Station (County Connection bus service also stops in front of the project). Onsite amenities include free fitness with shower/locker, management office, full service deli and security guard. Ample free surface parking (3.2/1000) evenly distributed throughout the project.