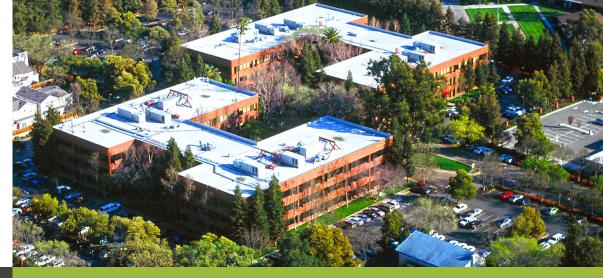

### 3478 & 3480 BUSKIRK AVENUE | PLEASANT HILL

T

# HIGHLIGHTS

3-Story Class A project consisting of 2 buildings totaling approximately 207,555 rentable square feet. Located on ± 9.5 acres of lushly landscaped grounds. Central courtyard with elaborate water features and extensive seating offers a tranquil, inviting setting. Shallow bay depths and a continuous glassline offer tremendous office views of the site and surrounding hillsides.