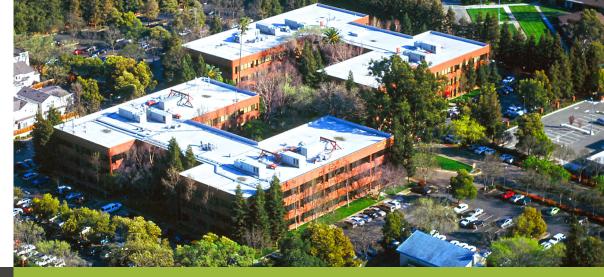

# HIGHLIGHTS

3-Story Class A project consisting of 2 buildings totaling approximately 207,555 rentable square feet. Located on ± 9.5 acres of lushly landscaped grounds. Central courtyard with elaborate water features and extensive seating offers a tranquil, inviting setting. Shallow bay depths and a continuous glassline offer tremendous office views of the site and surrounding hillsides.

Easy access via Interstate 680 on/off ramps at both Monument Blvd. and Treat Blvd. Within walking distance to the Pleasant Hill BART Station (County Connection bus service also stops in front of the project). Onsite amenities include free fitness with shower/locker, management office, full service deli and security guard. Ample free surface parking (3.2/1000) evenly distributed throughout the project.