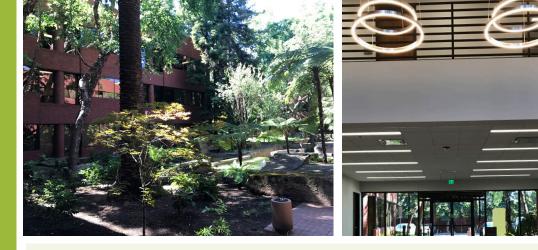

# HIGHLIGHTS

3-Story Class A project consisting of 2 buildings totaling approximately 207,555 rentable square feet. Located on ± 9.5 acres of lushly landscaped grounds. Central courtyard with elaborate water features and extensive seating offers a tranquil, inviting setting. Shallow bay depths and a continuous glassline offer tremendous office views of the site and surrounding hillsides.

Easy access via Interstate 680 on/off ramps at both Monument Blvd. and Treat Blvd. Within walking distance to the Pleasant Hill BART Station (County Connection bus service also stops in front of the project). Onsite amenities include free fitness with shower/locker, management office, full service deli and security guard. Ample free surface parking (3.2/1000) evenly distributed throughout the project.

**Continuous Glassline** 

Walking Distance to Pleasant Hill BART

Full Service On-Site Deli

On-Site Management Office

**Security Guard** 

Free Fitness with Shower/Locker

Numerous Restaurants and Service Retail Nearby