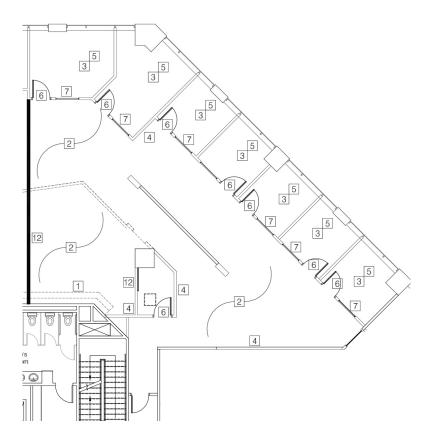

## 11<sup>™</sup> FLOOR

21,834 SF AVAILABLE

Although the information contained herein was provided by sources believed to be reliable, Foundry Commercial makes no representation, expressed or implied, as to its accuracy and said information is subject to errors, omissions or changes.