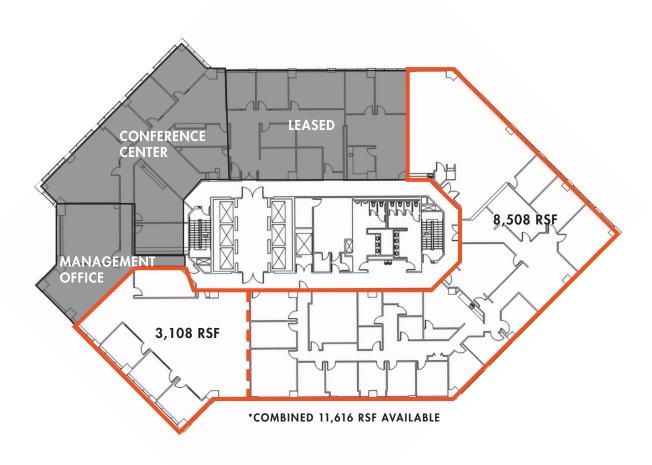

## 15<sup>™</sup> FLOOR

11,616 RSF AVAILABLE

Although the information contained herein was provided by sources believed to be reliable, Foundry Commercial makes no representation, expressed or implied, as to its accuracy and said information is subject to errors, omissions or changes.