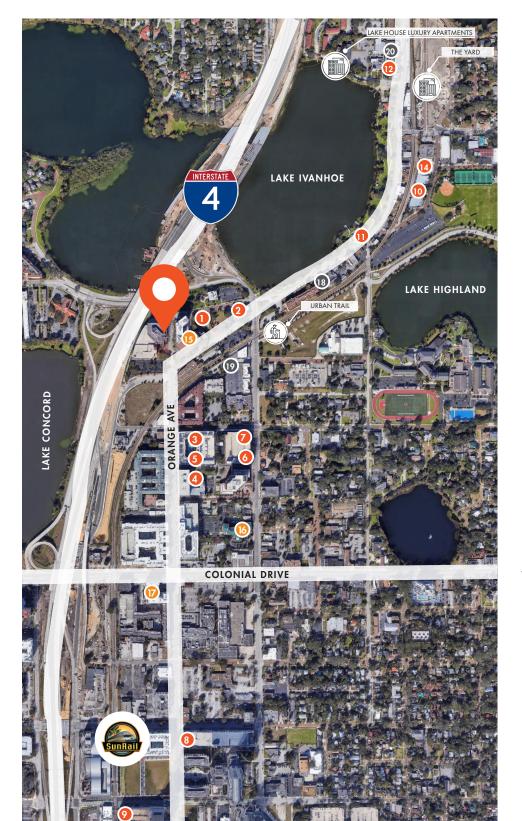

#### LOCATION

Gateway Center is a premium 17-story office building with I-4 visibility located at the intersection of Ivanhoe Boulevard and I-4 in Downtown Orlando.

### **RESTAURANTS**

- Sixty South
- Barnie's Coffee & Tea Co.
- Owntown CREDO
- 4 Reyes Mezcaleria
- 6 City Pub
- Mature's Table
- Cafe Trastevere
- 6 Greenbeat
- Ace Cafe Orlando
- Backhaus German Bakery & Deli
- The Hammered Lamb
- The Lucky Lure
- White Wolf Cafe
- Ivanhoe Park Brewing Company

### **HOTELS**

- DoubleTree by Hilton
- Courtyard by Marriott
- 7 Residence Inn by Marriott Orlando

#### **RETAIL**

- Oxford Eyes
- 10 Lotus Fitness Studio
- Dora Mae

FOR MORE INFORMATION, PLEASE CONTACT:

GABE DE JESUS | 407.650.1501

Gabe.DeJesus@foundrycommercial.com Licensed Real Estate Broker JOHN PIETKIEWICZ | 407.540.2793