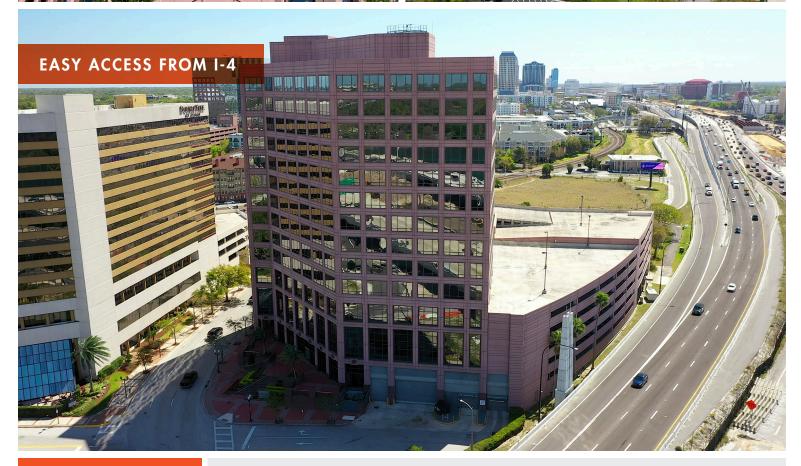

#### **CLASS-A DEVELOPMENT**

Gateway Center has the best in/out access in all of Orlando's Central Business District and excellent visiblity on I-4. In addition, Gateway Center has won the 2018 - 2019 TOBY Outstanding Building of the Year Award and the TOBY 360 Award.

#### LOCATION

Gateway Center is a premium 17-story office building with I-4 visibility located at the intersection of Ivanhoe Boulevard and I-4 in Downtown Orlando.