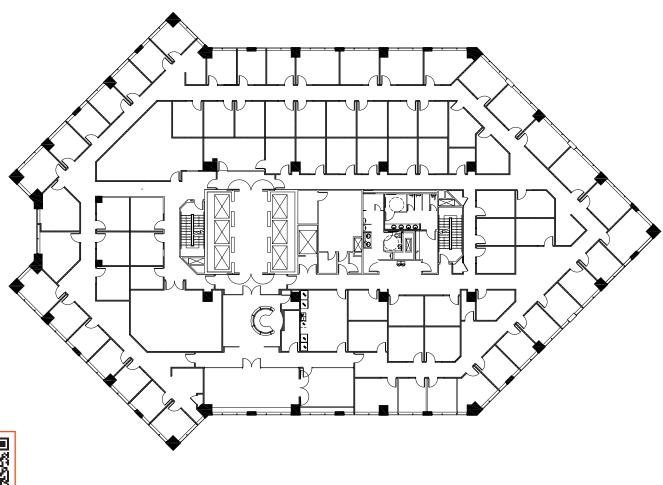

## 11<sup>™</sup> FLOOR

21,834 SF AVAILABLE

Although the information contained herein was provided by sources believed to be reliable, Foundry Commercial makes no representation, expressed or implied, as to its accuracy and said information is subject to errors, omissions or changes.