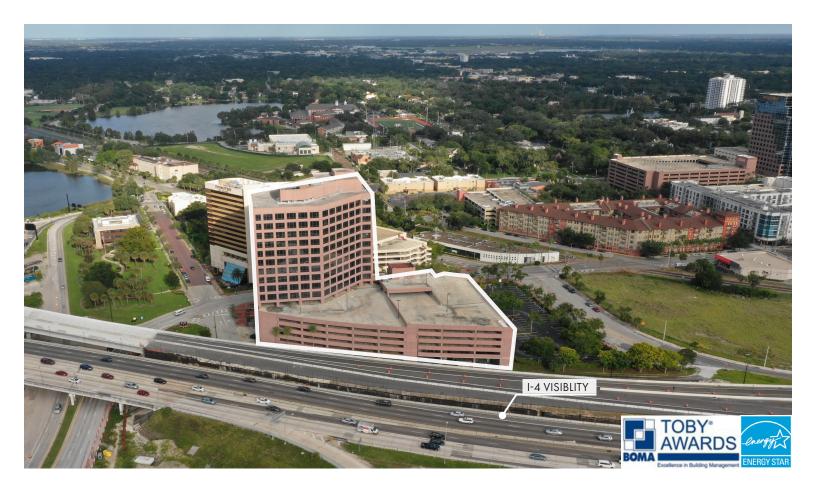

#### **CLASS-A DEVELOPMENT**

Gateway Center has the best in/out access in all of Orlando's Central Business District and excellent visiblity on I-4. In addition, Gateway Center has won the 2018 - 2019 TOBY Outstanding Building of the Year Award and the TOBY 360 Award.

#### LOCATION

Gateway Center is a premium 17-story office building with I-4 visibility located at the intersection of Ivanhoe Boulevard and I-4 in Downtown Orlando.