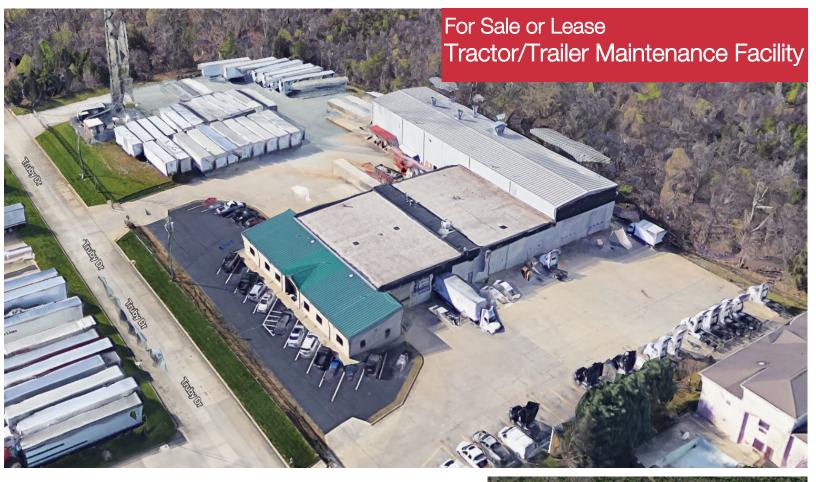

## 1360 Truby Drive

Graham, North Carolina 27253

## **Property Highlights**

- Total SF 26,750
- Shop SF 23,250
- Office SF 3,500
- Year Built: 1992, Renovated: 1999
- Ceiling height: 16'9" 26'
- 12 drive-in doors
- Clear span
- Situated on 4+/- acres
- Zoned I-1 (Light Industrial)
- City water and sewer
- Alarm & video surveillance
- Fully fenced
- Outside tractor/trailer storage
- Directly off I-40 @ Exit 150 (94,000 vpd)
- · Adjacent to Flying J and Hess Truck Fueling Facilities