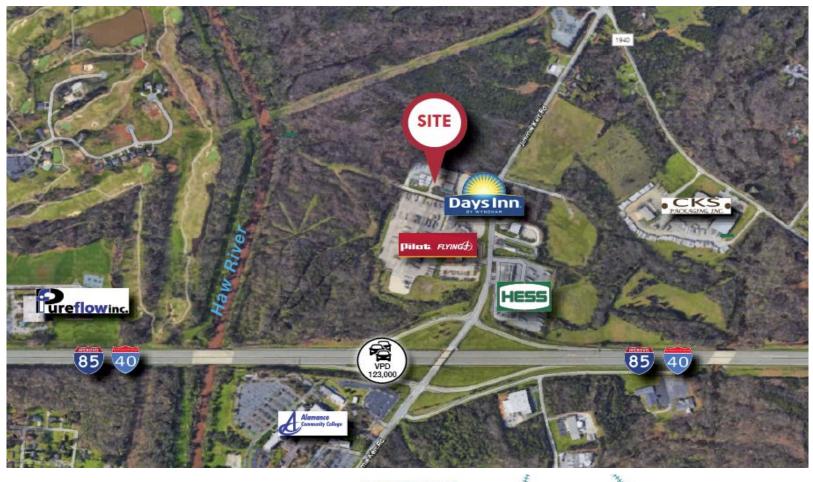

## **Property Highlights**

- Total SF 26,750
- Shop SF 23,250
- Office SF 3,500
- Year Built: 1992, Renovated: 1999
- Ceiling height: 16'9" 26'
- 12 drive-in doors
- Clear span
- Situated on 4+/- acres
- Zoned I-1 (Light Industrial)
- City water and sewer
- Alarm & video surveillance
- Fully fenced
- Outside tractor/trailer storage
- Directly off I-40 @ Exit 150 (94,000 vpd)
- · Adjacent to Flying J and Hess Truck Fueling Facilities