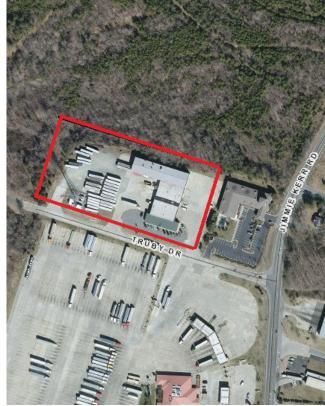

## 1360 Truby Drive

Graham, North Carolina 27253

## **Property Highlights**

- Total SF 26,750
- Shop SF 23,250
- Office SF 3,500
- Year Built: 1992, Renovated: 1999
- Ceiling height: 16'9" 26'
- 12 drive-in doors
- Clear span
- Situated on 4+/- acres
- Zoned I-1 (Light Industrial)
- City water and sewer
- Alarm & video surveillance
- Fully fenced
- Outside tractor/trailer storage
- Directly off I-40 @ Exit 150 (94,000 vpd)
- · Adjacent to Flying J and Hess Truck Fueling Facilities