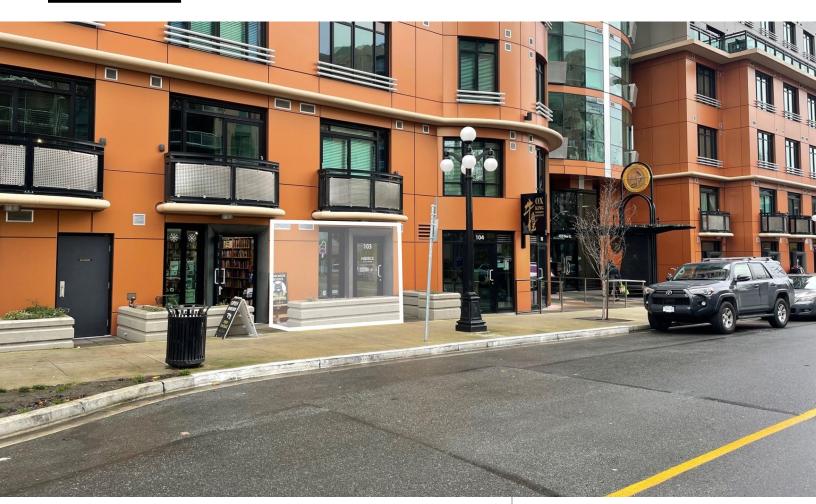

### Strata Retail For Sale

Unit 103 – 1029 View Street Victoria, BC

**PROPERTY DESCRIPTION -** The subject property is well-located in the downtown core of Victoria located in the Jukebox development. This unit is one of 16 commercial units in this mixed-use development sitting on the south side of View Street opposite the proposed redevelopment of Harris Green by Starlight.

### Highlights include:

- 523 sf ground floor unit
- Updated interior finishes throughout
- Retail with workspace
- Plumbing rough-ins for food preparation
- 2 piece washroom
- Access to common area amenities (gym, bike parking)
- Strata fees: \$310.00/month