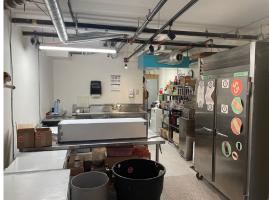

### Strata Retail For Sale

Unit 103 – 1029 View Street Victoria, BC

**PROPERTY DESCRIPTION -** The subject property is well-located in the downtown core of Victoria located in the Jukebox development. This unit is one of 16 commercial units in this mixed-use development sitting on the south side of View Street opposite the proposed redevelopment of Harris Green by Starlight.

### Highlights include:

- 523 sf ground floor unit
- Updated interior finishes throughout
- Retail with workspace
- Plumbing rough-ins for food preparation
- 2 piece washroom
- Access to common area amenities (gym, bike parking)
- Strata fees: \$310.00/month

**SIZE-** 523 SF

PRICE- \$445,000.00