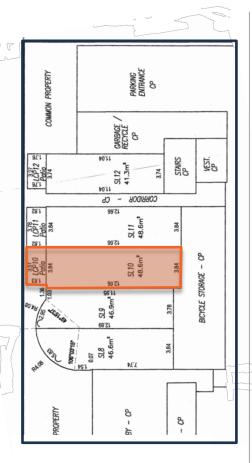

### **ZONING DESIGNATION - R-48 - Harris Green District**

Permitted uses include but are not limited to:

- Offices
- Retail store
- Personal services
- Financial institution

**LEGAL DESCRIPTION–** Strata Lot 10, Lots 1001, 1002, 1003, and 1004, Victoria City, Strata Plan EPS5860 – PID: 030-755-646

**SIZE-** 523 SF

PRICE- \$445,000.00