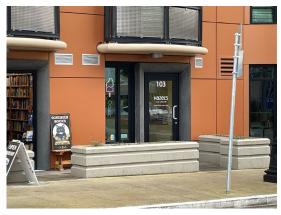

### Strata Retail For Sale

Unit 103 – 1029 View Street Victoria, BC

**PROPERTY DESCRIPTION -** The subject property is well-located in the downtown core of Victoria located in the Jukebox development. This unit is one of 16 commercial units in this mixed-use development sitting on the south side of View Street opposite the proposed redevelopment of Harris Green by Starlight.

### Highlights include:

- 523 sf ground floor unit
- Updated interior finishes throughout
- Retail with workspace
- Plumbing rough-ins for food preparation
- 2 piece washroom
- Access to common area amenities (gym, bike parking)
- Strata fees: \$310.00/month