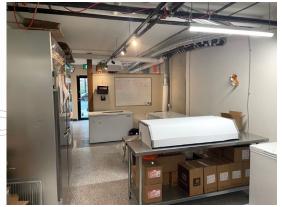

### Strata Retail For Sale

Unit 103 – 1029 View Street Victoria, BC

**PROPERTY DESCRIPTION -** The subject property is well-located in the downtown core of Victoria located in the Jukebox development. This unit is one of 16 commercial units in this mixed-use development sitting on the south side of View Street opposite the proposed redevelopment of Harris Green by Starlight.

### Highlights include:

- 523 sf ground floor unit
- Updated interior finishes throughout
- Retail with workspace
- Plumbing rough-ins for food preparation
- 2 piece washroom
- Access to common area amenities (gym, bike parking)
- Strata fees: \$310.00/month

**SIZE-** 523 SF

PRICE- \$445,000.00