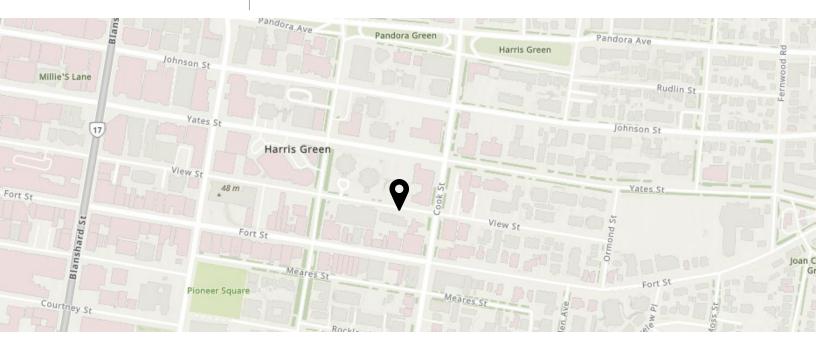

### Strata Retail For Sale

Unit 103 – 1029 View Street Victoria, BC

**PROPERTY DESCRIPTION -** The subject property is well-located in the downtown core of Victoria located in the Jukebox development. This unit is one of 16 commercial units in this mixed-use development sitting on the south side of View Street opposite the proposed redevelopment of Harris Green by Starlight.

### **ZONING DESIGNATION - R-48 - Harris Green District**

Permitted uses include but are not limited to:

- Offices
- Retail store
- Personal services
- Financial institution

**LEGAL DESCRIPTION–** Strata Lot 10, Lots 1001, 1002, 1003, and 1004, Victoria City, Strata Plan EPS5860 – PID: 030-755-646