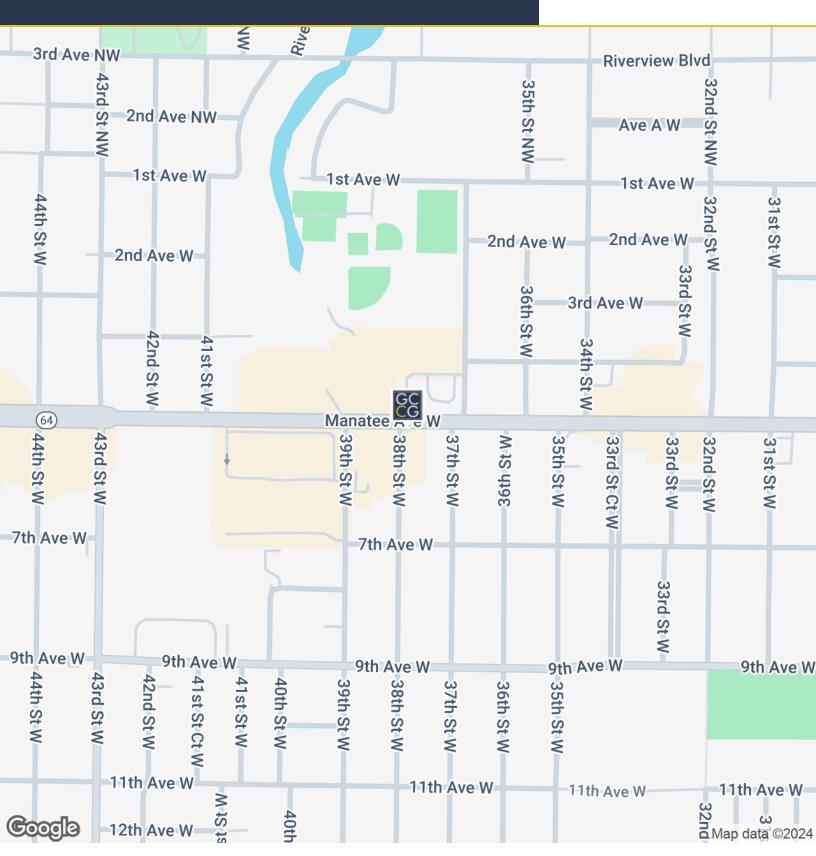

#### PROPERTY DESCRIPTION

Incredible Visible Retail Property Fronting Manatee Ave West. 3737 Manatee Ave West consists of two buildings for a total of 2,048 square feet. This property is currently a Quaint Bakery with fantastic signage and wonderful curb appeal located on Manatee Ave West with a side street access from 38th Street West. These two buildings are situated on .3052 acres zoned General Commercial. The adjoining property directly to the south at 517 38th St West is also owned by the same ownership. This second parcel is a large vacant .5455 acres and is currently zoned RSF-6 with a very strong probability for a rezone to General Commercial if so desired due to the surrounding properties also being zoned GC. Both parcels combined are a total of .8507 acres, this property would be ideal for a redevelopment or keep the frontage buildings and build additional ad value structures to the adjoining land.

Neighboring properties are CVS Pharmacy, the locals favorite, Shake Pit, Publix, Saint Stephen's Episcopal, Smoothie King, Florida Cancer Specialist and much more!

Angela Varga
Owner/Broker
941.932.7131
avarga@gulfcoastcommercialgroup.com