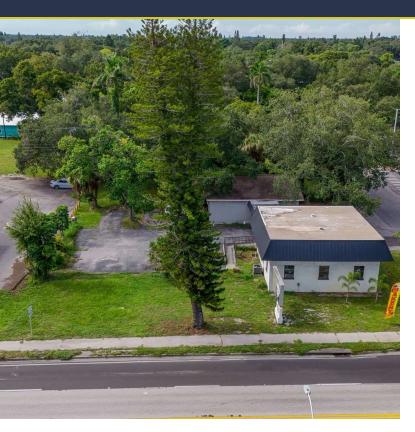

#### PROPERTY DESCRIPTION

Incredible Visible Retail Property Fronting Manatee Ave West. 3737 Manatee Ave West consists of two buildings for a total of 2,048 square feet. This property is currently a Quaint Bakery with fantastic signage and wonderful curb appeal located on Manatee Ave West with a side street access from 38th Street West. These two buildings are situated on .3052 acres zoned General Commercial. The adjoining property directly to the south at 517 38th St West is also owned by the same ownership. This second parcel is a large vacant .5455 acres and is currently zoned RSF-6 with a very strong probability for a rezone to General Commercial if so desired due to the surrounding properties also being zoned GC. Both parcels combined are a total of .8507 acres, this property would be ideal for a redevelopment or keep the frontage buildings and build additional ad value structures to the adjoining land.

#### PROPERTY HIGHLIGHTS

- Manatee Avenue Frontage Excellent Visibility
- Two Lots combined just over .85 Acres
- Front Parcel has two buildings newly renovated throughout
- Positioned for Owner User and/or Redevelopment
- Surrounded by National Retailers