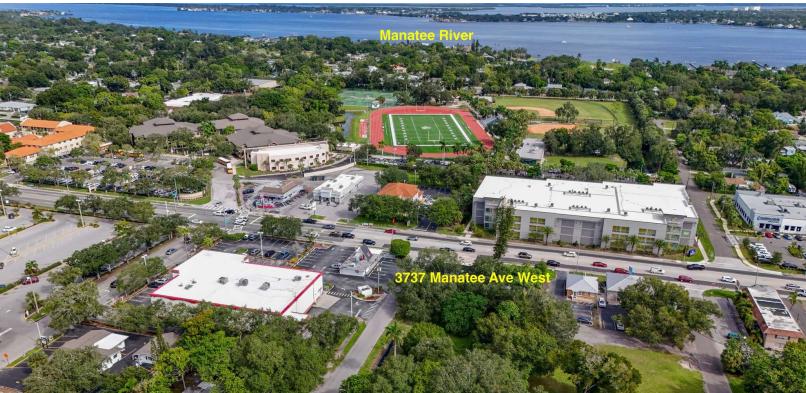

#### PROPERTY DESCRIPTION

Incredible Visible Retail Property Fronting Manatee Ave West. 3737 Manatee Ave West consists of two buildings for a total of 2,048 square feet. This property is currently a Quaint Bakery with fantastic signage and wonderful curb appeal located on Manatee Ave West with a side street access from 38th Street West. These two buildings are situated on .3052 acres zoned General Commercial. The adjoining property directly to the south at 517 38th St West is also owned by the same ownership. This second parcel is a large vacant .5455 acres and is currently zoned RSF-6 with a very strong probability for a rezone to General Commercial if so desired due to the surrounding properties also being zoned GC. Both parcels combined are a total of .8507 acres, this property would be ideal for a redevelopment or keep the frontage buildings and build additional ad value structures to the adjoining land.

#### PROPERTY HIGHLIGHTS

- Manatee Avenue Frontage Excellent Visibility
- Two Lots combined just over .85 Acres
- Front Parcel has two buildings newly renovated throughout
- Positioned for Owner User and/or Redevelopment
- Surrounded by National Retailers