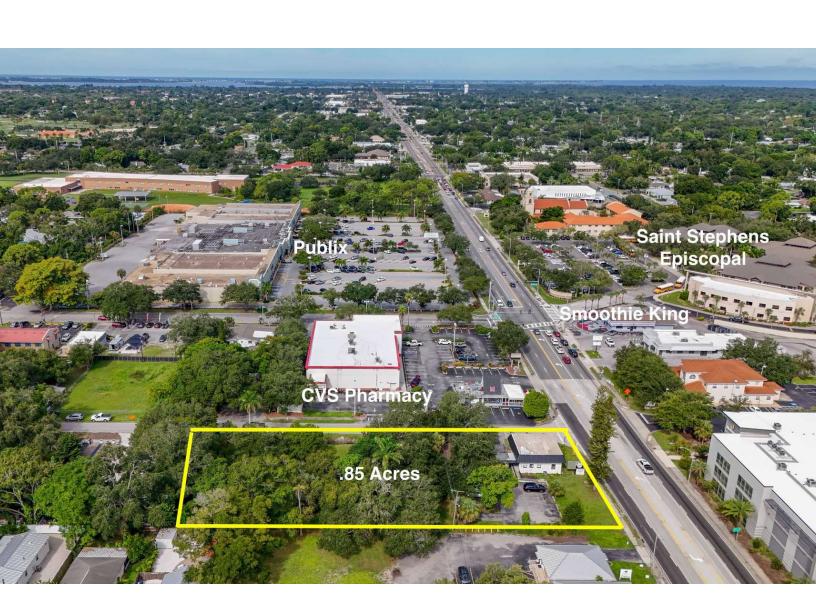

Neighboring properties are CVS Pharmacy, the locals favorite, Shake Pit, Publix, Saint Stephen's Episcopal, Smoothie King, Florida Cancer Specialist and much more!

Angela Varga
Owner/Broker
941.932.7131
avarga@gulfcoastcommercialgroup.com

#### PROPERTY HIGHLIGHTS

- Manatee Avenue Frontage Excellent Visibility
- Two Lots combined just over .85 Acres
- Front Parcel has two buildings newly renovated throughout
- Positioned for Owner User and/or Redevelopment
- Surrounded by National Retailers