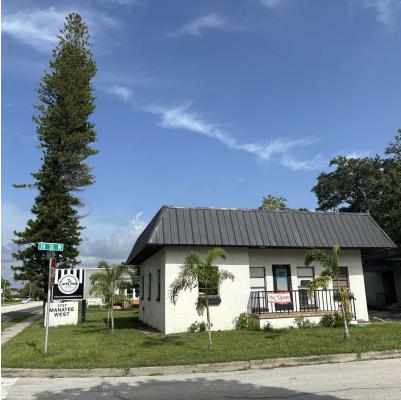

#### PROPERTY DESCRIPTION

Incredible Visible Retail Property Fronting Manatee Ave West. 3737 Manatee Ave West consists of two buildings for a total of 2,048 square feet. This property is currently a Quaint Bakery with fantastic signage and wonderful curb appeal located on Manatee Ave West with a side street access from 38th Street West. These two buildings are situated on .3052 acres zoned General Commercial. The adjoining property directly to the south at 517 38th St West is also owned by the same ownership. This second parcel is a large vacant .5455 acres and is currently zoned RSF-6 with a very strong probability for a rezone to General Commercial if so desired due to the surrounding properties also being zoned GC. Both parcels combined are a total of .8507 acres, this property would be ideal for a redevelopment or keep the frontage buildings and build additional ad value structures to the adjoining land.

#### PROPERTY HIGHLIGHTS

- Manatee Avenue Frontage Excellent Visibility
- Two Lots combined just over .85 Acres
- Front Parcel has two buildings newly renovated throughout
- Positioned for Owner User and/or Redevelopment
- Surrounded by National Retailers