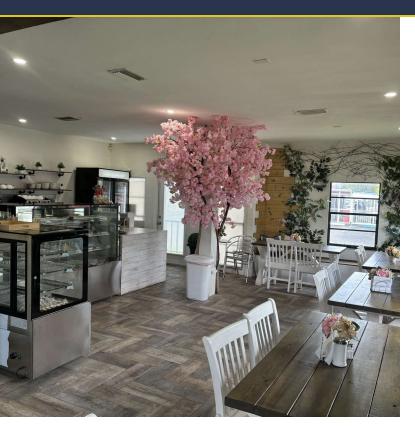

#### PROPERTY DESCRIPTION

Incredible Visible Retail Property Fronting Manatee Ave West. 3737 Manatee Ave West consists of two buildings for a total of 2,048 square feet. This property is currently a Quaint Bakery with fantastic signage and wonderful curb appeal located on Manatee Ave West with a side street access from 38th Street West. These two buildings are situated on .3052 acres zoned General Commercial. The adjoining property directly to the south at 517 38th St West is also owned by the same ownership. This second parcel is a large vacant .5455 acres and is currently zoned RSF-6 with a very strong probability for a rezone to General Commercial if so desired due to the surrounding properties also being zoned GC. Both parcels combined are a total of .8507 acres, this property would be ideal for a redevelopment or keep the frontage buildings and build additional ad value structures to the adjoining land.