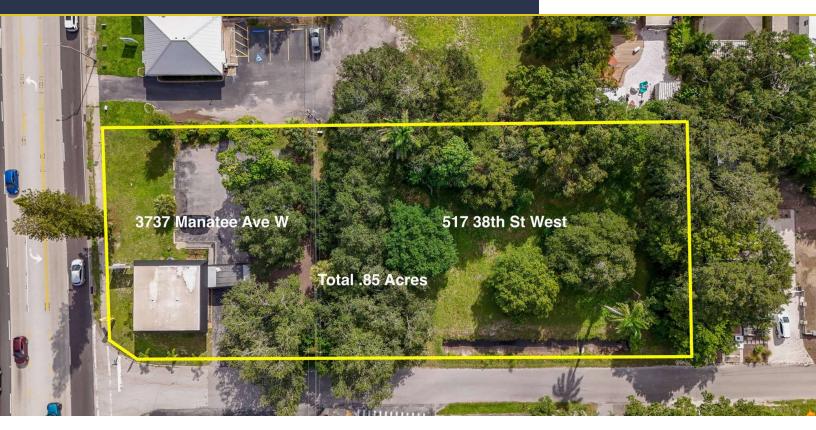

#### PROPERTY DESCRIPTION

Incredible Visible Retail Property Fronting Manatee Ave West. 3737 Manatee Ave West consists of two buildings for a total of 2,048 square feet. This property is currently a Quaint Bakery with fantastic signage and wonderful curb appeal located on Manatee Ave West with a side street access from 38th Street West. These two buildings are situated on .3052 acres zoned General Commercial. The adjoining property directly to the south at 517 38th St West is also owned by the same ownership. This second parcel is a large vacant .5455 acres and is currently zoned RSF-6 with a very strong probability for a rezone to General Commercial if so desired due to the surrounding properties also being zoned GC. Both parcels combined are a total of .8507 acres, this property would be ideal for a redevelopment or keep the frontage buildings and build additional ad value structures to the adjoining land.

#### PROPERTY HIGHLIGHTS

- Manatee Avenue Frontage Excellent Visibility
- Two Lots combined just over .85 Acres
- Front Parcel has two buildings newly renovated throughout
- Positioned for Owner User and/or Redevelopment
- Surrounded by National Retailers

| OFFERING SUMMARY |             |
|------------------|-------------|
| Sale Price:      | \$1,599,000 |
| Number of Units: | 2           |
| Lot Size:        | O.851 Acres |
| Building Size:   | 2,048 SF    |