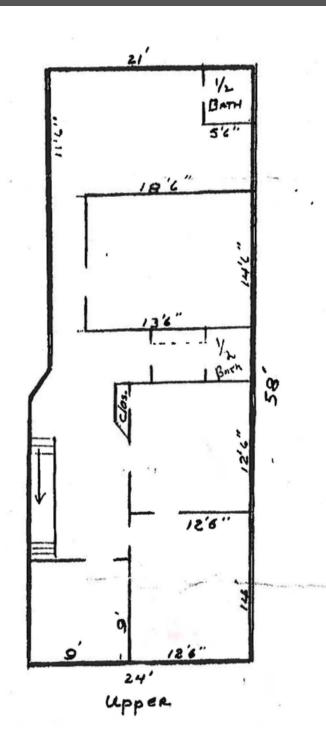

## FOR LEASE

2939 W. Marshall Street Richmond, VA 23230 Jimmy Appich

T +1 804 200 6420 jimmy.appich@jll.com



## PROPERTY OVERVIEW

- > 1,400 SF office space
- > Available now
- > Located in the heart of Scott's Addition
- > Ideally positioned just one block from West Broad Street
- > Excellent access from I-195 / Downtown
  Expressway
- > Great walkability to restaurants, breweries, fitness facilities, and newly built loft apartments











## FLOOR PLAN







## **AMENITIES**

- 1. Topgolf
- 2. Pinky's
- 3. Brambly Park Winery
- 4. Tang & Biscuit
- 5. The Dairy Bar
- 6. Stella's Grocery
- 7. Vasen Brewing Co.
- 8. Tazza Kitchen
- 9. Starr Hill Beer Hall
- 10. Wood & Iron
- 11. ZZQ Texas BBQ
- 12. Ardent Craft Ales
- 13. Slingshot Social
- 14. The Veil Brewing Co.
- 15. Don't Look Back
- 16. Lemon of India
- 17. McLeans
- 18. Cabo Fish Taco
- 19. Blanchard's Coffee
- 20. Supper
- 21. Circuit Arcade Bar
- 22. Strangeways Brewing
- 23. Isley Brewing Co
- 24. Lamplighter Coffee
- 25. Brenner Pass
- 26. Hive Salon
- 27. Potbelly Sandwich
- 28. Gelati Celesti
- 29. Boulevard Burger & Brew
- 30. Moore Street Café
- 31. Fat Dragon
- 32. Buskey Cider
- 33. Buz and Ned's BBQ
- 34. Starbucks
- 35. Bowtie Cinema
- 36. En Su Boca
- 37. Peter Chang's
-