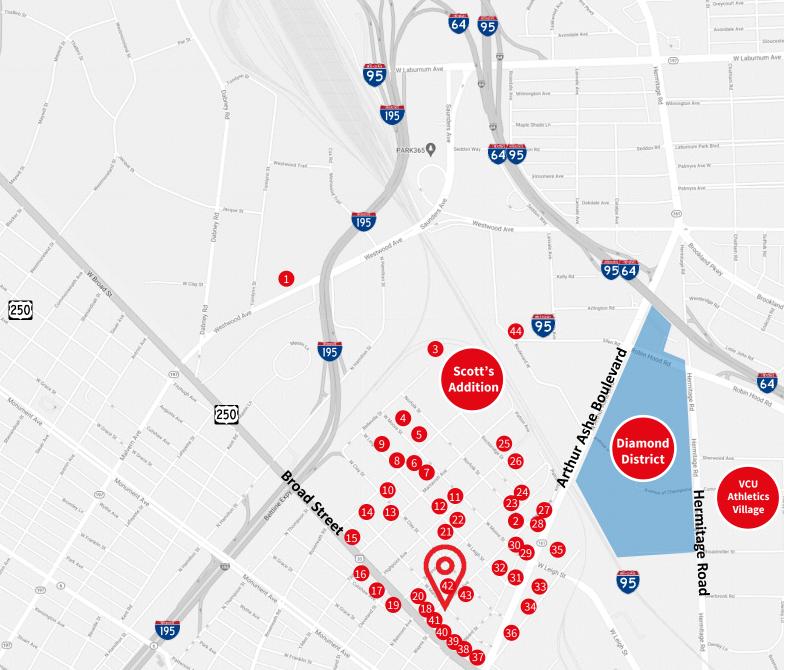

## **AMENITIES**

- 1. Topgolf
- 2. Pinky's
- 3. Brambly Park Winery
- 4. Tang & Biscuit
- 5. The Dairy Bar
- 6. Stella's Grocery
- 7. Vasen Brewing Co.
- 8. Tazza Kitchen
- 9. Starr Hill Beer Hall
- 10. Wood & Iron
- 11. ZZQ Texas BBQ
- 12. Ardent Craft Ales
- 13. Slingshot Social
- 14. The Veil Brewing Co.
- 15. Don't Look Back
- 16. Lemon of India
- 17. McLeans
- 18. Cabo Fish Taco
- 19. Blanchard's Coffee
- 20. Supper
- 21. Circuit Arcade Bar
- 22. Strangeways Brewing
- 23. Isley Brewing Co
- 24. Lamplighter Coffee
- 25. Brenner Pass
- 26. Hive Salon
- 27. Potbelly Sandwich
- 28. Gelati Celesti
- 29. Boulevard Burger & Brew
- 30. Moore Street Café
- 31. Fat Dragon
- 32. Buskey Cider
- 33. Buz and Ned's BBQ
- 34. Starbucks
- 35. Bowtie Cinema
- 36. En Su Boca
- 37. Peter Chang's
- 38. The Hof Garden
- 39. Bingo
- 40. Kismet Modern Indian
- 41. Three Notch'd Brewing
- 42. Recluse Coffee Bar
- 43. Longoven
- 44. Ruff Canine Club