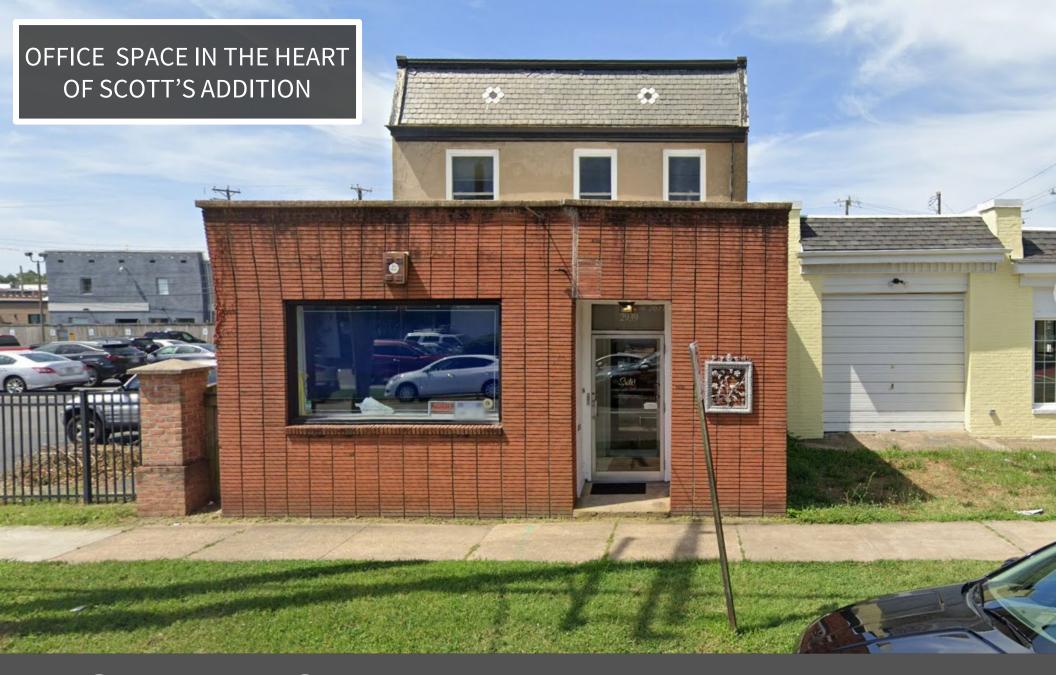

## FOR LEASE

2939 W. Marshall Street Richmond, VA 23230 Jimmy Appich

T +1 804 200 6420 jimmy.appich@jll.com

## PROPERTY OVERVIEW

- > 1,400 SF office space
- > Available now
- > Located in the heart of Scott's Addition
- > Ideally positioned just one block from West Broad Street
- > Excellent access from I-195 / Downtown
  Expressway
- > Great walkability to restaurants, breweries, fitness facilities, and newly built loft apartments