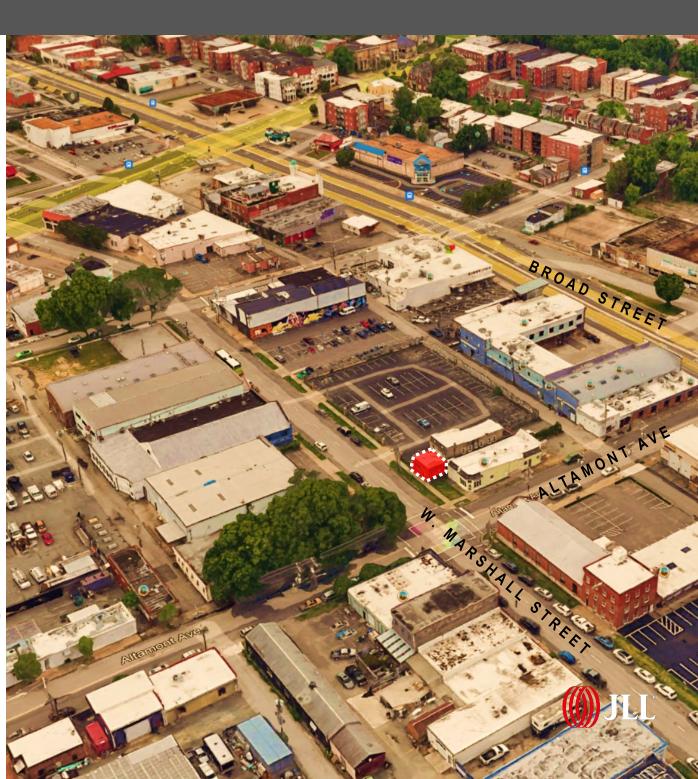

## FOR LEASE

2939 W. Marshall Street Richmond, VA 23230 Jimmy Appich

T +1 804 200 6420 jimmy.appich@jll.com

## PROPERTY OVERVIEW

- > 1,400 SF office space
- > Available now
- > Located in the heart of Scott's Addition
- > Ideally positioned just one block from West Broad Street
- > Excellent access from I-195 / Downtown
  Expressway
- > Great walkability to restaurants, breweries, fitness facilities, and newly built loft apartments