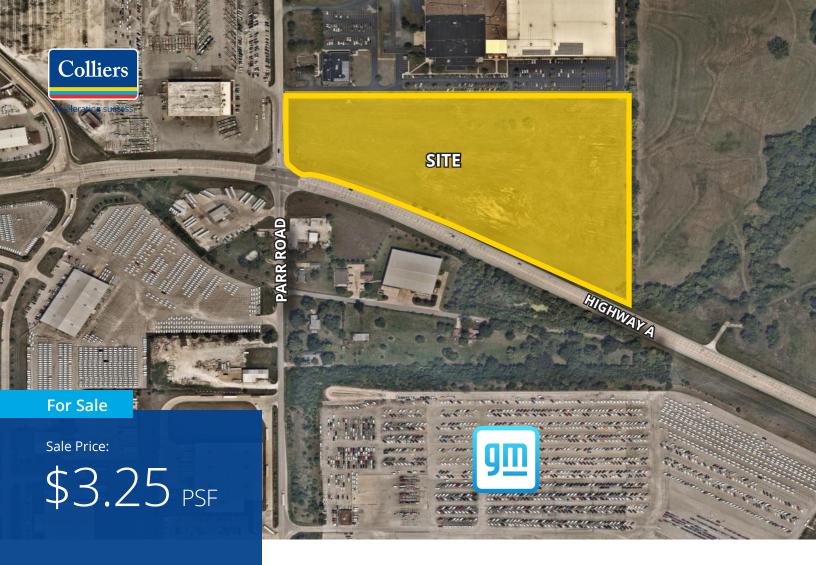

# Parr Road & Highway A Wentzville, MO 63385

## 18.93 Acres Ready for Development: For Sale or Build-to-Suit

- Development ready, all utilities to site
- Building size up to 300,000 square feet
- Outside storage possible
- Located 0.5 miles from GM Plant at Hwy A & Parr Rd
- Immediate access to I-70 and I-64/Hwy 40
- Ideal supplier location
- Zoned I-2 heavy industrial

### Parr Road & Highway A Wentzville, MO 63385

18.93 Acres Ready for Development For Sale or Build-to-Suit

Sale Price:

\$3.25 PSF

**Contact us:** 