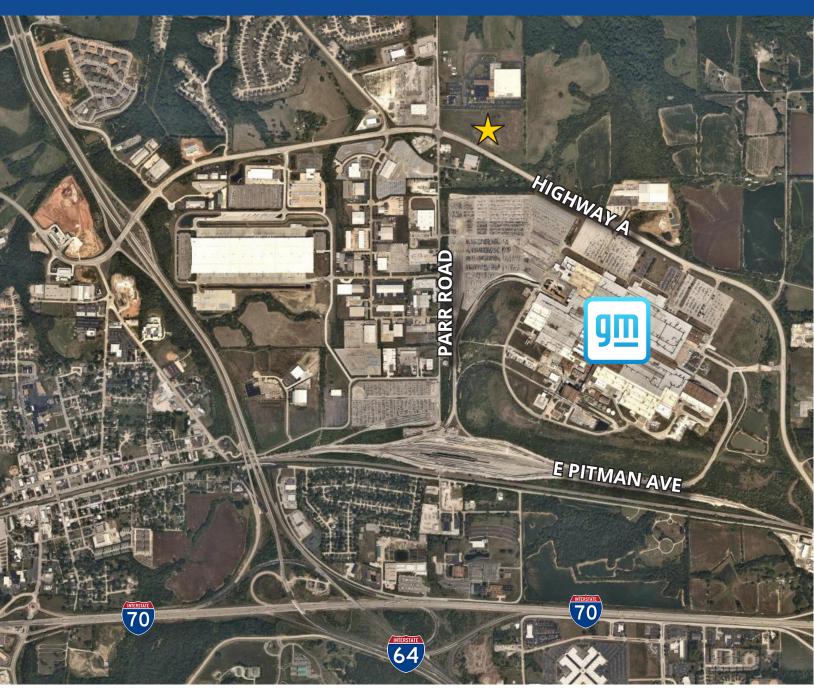

# Parr Road & Highway A Wentzville, MO 63385

## 18.93 Acres Ready for Development: For Sale or Build-to-Suit

- Development ready, all utilities to site
- Building size up to 300,000 square feet
- Outside storage possible
- Located 0.5 miles from GM Plant at Hwy A & Parr Rd
- Immediate access to I-70 and I-64/Hwy 40
- Ideal supplier location
- Zoned I-2 heavy industrial