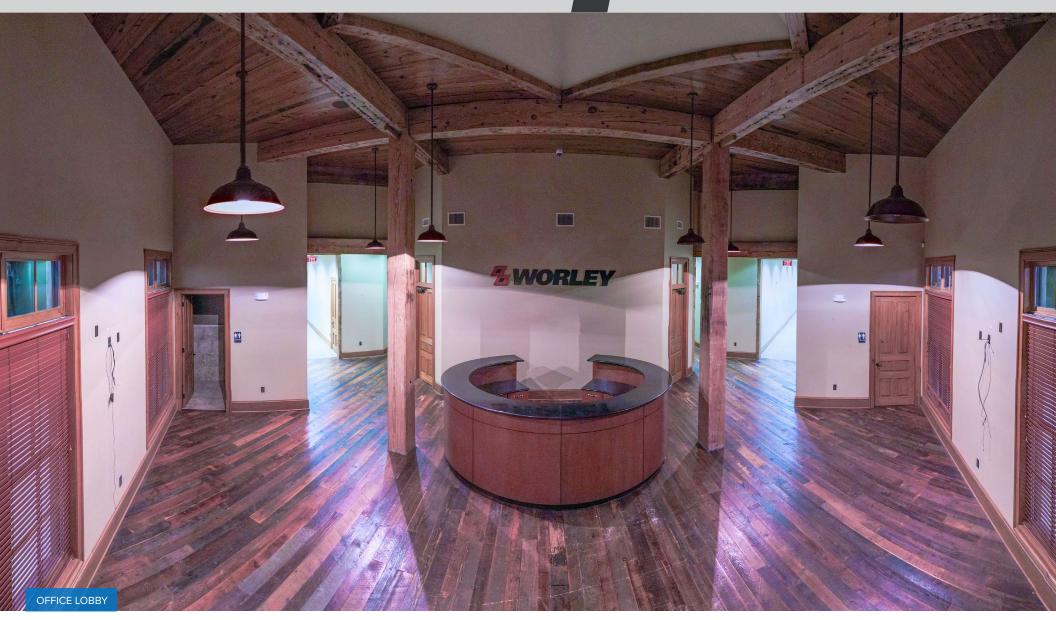

### PROPERTY OVERVIEW

Classic upscale office building at the crossroads of Southeast Louisiana formerly used by Worley Insurance. Designed with a large spacious lobby and central conference rooms with two wings extending out to house 30+ private and group offices. This 13,606 SF facility had no damage during Ida, is move-in ready and has a whole house Cummins generator tied direct to Atmos natural gas.

Originally built in 2008 for Worley, Inc and occupied until mid-2020, this property housed their regional training for upper management. Extremely well built with high quality finishes throughout, including high ceilings, wood trim, hard wood flooring, and beautiful landscaping which includes multiple live oaks and a rear courtyard.