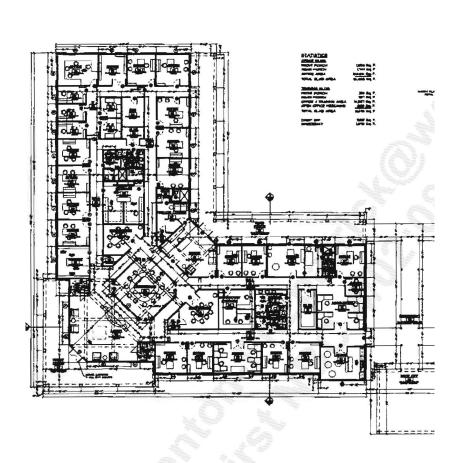

### OFFICE DETAILS

· No of Stories: 1 · Year Built: 2008

Rentable Area: 13.606 SF