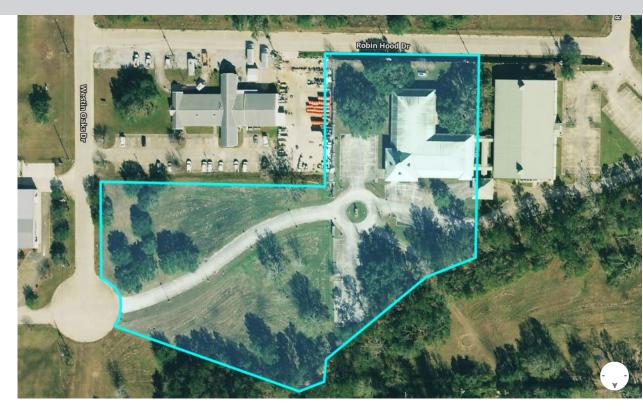

## Office: 985-898-2022 725 WESTIN OAKS

Hammond, LA

SITE PLAN ROBIN HOOD HAMMOND S 89°25'37" E 408.81" S 71"55"49" W ROCKHURST LLC. ROCKHURST LLC. ROBIN HOOD DRIVE