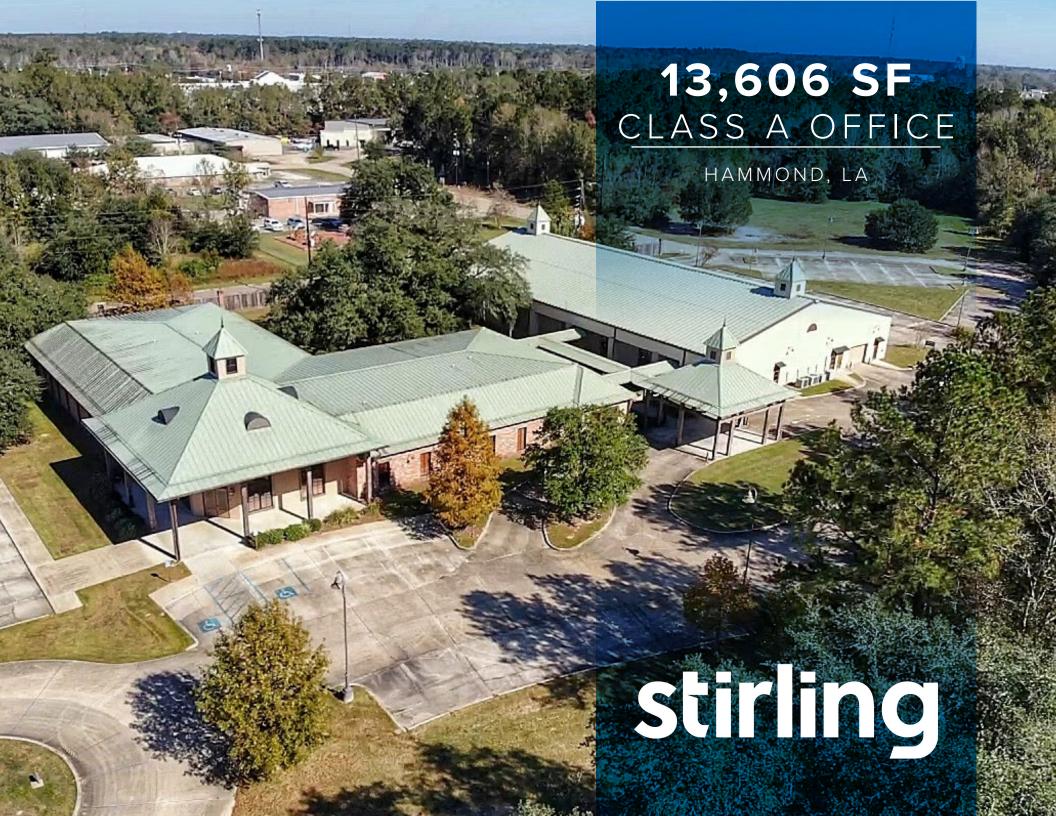

### **725 WESTIN OAKS**

Hammond, LA

**SUMMARY** 

### PROPERTY OVERVIEW

Classic upscale office building at the crossroads of Southeast Louisiana formerly used by Worley Insurance. Designed with a large spacious lobby and central conference rooms with two wings extending out to house 30+ private and group offices. This 13,606 SF facility had no damage during Ida, is move-in ready and has a whole house Cummins generator tied direct to Atmos natural gas.

### OFFICE DETAILS

· No of Stories: 1 · Year Built: 2008

Rentable Area: 13.606 SF