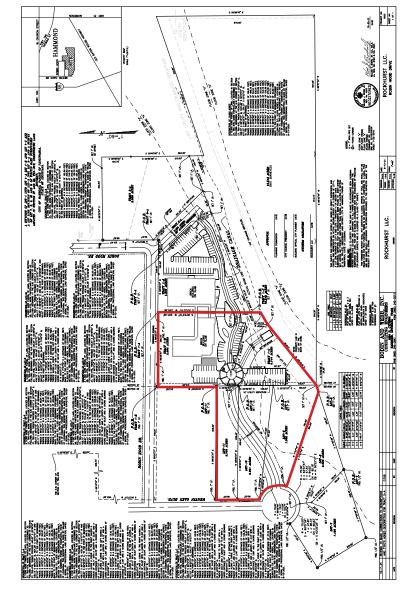

## Office: 985-898-2022 725 WESTIN OAKS

Hammond, LA

SITE PLAN ROBIN HOOD HAMMOND S 89°25'37" E 408.81" S 71"55"49" W ROCKHURST LLC. ROCKHURST LLC. ROBIN HOOD DRIVE