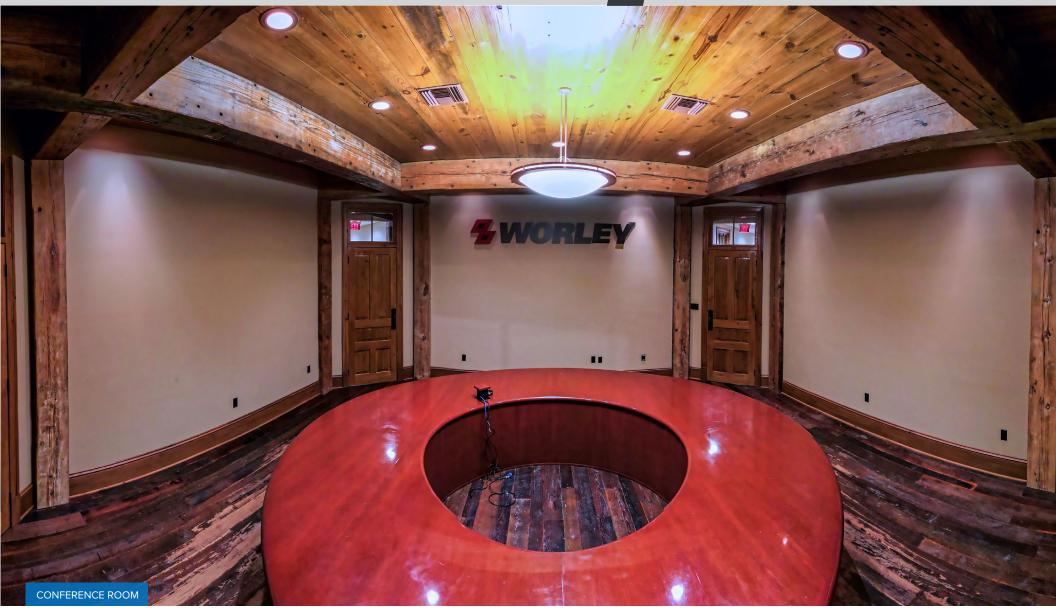

### PROPERTY OVERVIEW

Classic upscale office building at the crossroads of Southeast Louisiana formerly used by Worley Insurance. Designed with a large spacious lobby and central conference rooms with two wings extending out to house 30+ private and group offices. This 13,606 SF facility had no damage during Ida, is move-in ready and has a whole house Cummins generator tied direct to Atmos natural gas.

Originally built in 2008 for Worley, Inc and occupied until mid-2020, this property housed their regional training for upper management. Extremely well built with high quality finishes throughout, including high ceilings, wood trim, hard wood flooring, and beautiful landscaping which includes multiple live oaks and a rear courtyard.