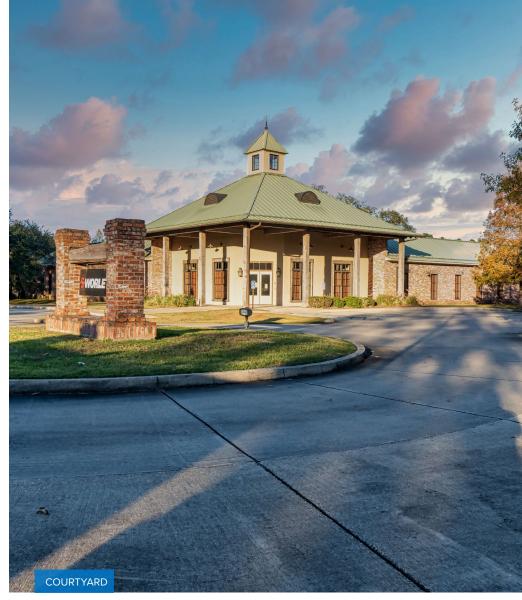

### PROPERTY OVERVIEW

Classic upscale office building at the crossroads of Southeast Louisiana formerly used by Worley Insurance. Designed with a large spacious lobby and central conference rooms with two wings extending out to house 30+ private and group offices. This 13,606 SF facility had no damage during Ida, is move-in ready and has a whole house Cummins generator tied direct to Atmos natural gas.

This property boasts great access, frontage and visibility from I-55. Minutes from downtown Hammond, the Interstate interchange of I-12 and I-55 and just one hour from New Orleans CBD (57 miles) this property has great potential and is a must see for any mid to large size corporation, educational organization, or government agency looking for a future headquarters, regional offices and/or training center. The entire property is within the City limits of Hammond, LA and is zoned as Highway Commercial.

Originally built in 2008 for Worley, Inc and occupied until mid-2020, this property housed their regional training for upper management. Extremely well built with high quality finishes throughout, including high ceilings, wood trim, hard wood flooring, and beautiful landscaping which includes multiple live oaks and a rear courtyard.