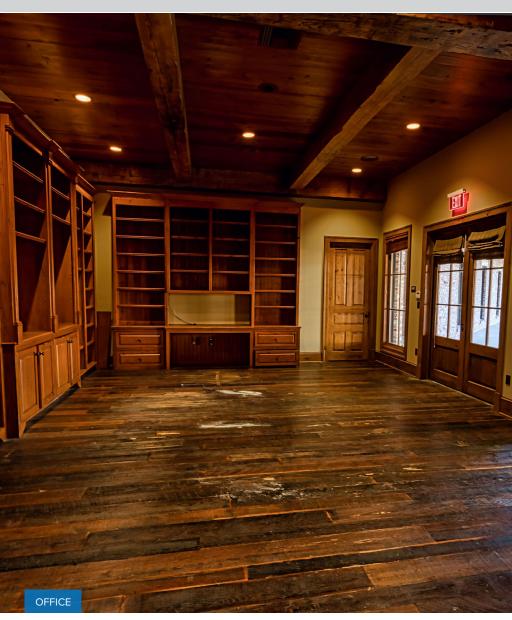

### PROPERTY OVERVIEW

Classic upscale office building at the crossroads of Southeast Louisiana formerly used by Worley Insurance. Designed with a large spacious lobby and central conference rooms with two wings extending out to house 30+ private and group offices. This 13,606 SF facility had no damage during Ida, is move-in ready and has a whole house Cummins generator tied direct to Atmos natural gas.

Originally built in 2008 for Worley, Inc and occupied until mid-2020, this property housed their regional training for upper management. Extremely well built with high quality finishes throughout, including high ceilings, wood trim, hard wood flooring, and beautiful landscaping which includes multiple live oaks and a rear courtyard.