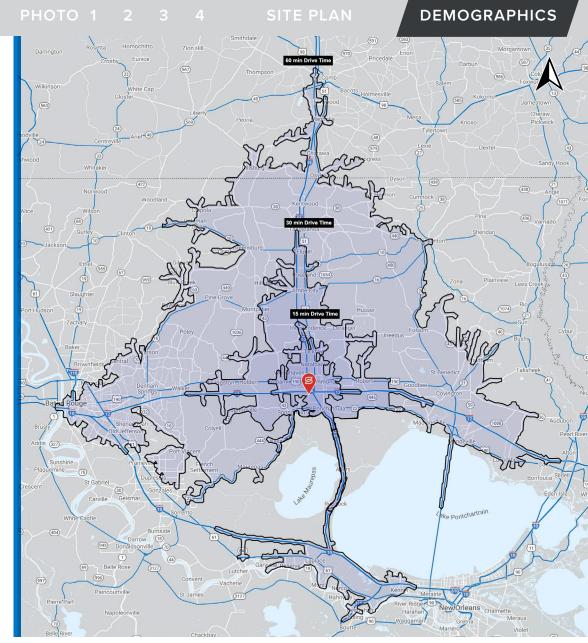

## **725 WESTIN OAKS**

Hammond, LA

2024 DEMOGRAPHICS

|            | 15 MIN | 30 MIN  | 60 MIN  |
|------------|--------|---------|---------|
|            | 67,527 | 137,924 | 885,581 |
| POPULATION |        |         |         |

### **NEARBY CENTAL BUSINESS DISTRICTS:**

- · Nola Cbd 53 Minutes
- Baton Rouge Cbd 49 Minutes

### **NEARBY AIRPORTS:**

- Hammond Regional Airport 17 Minutes
- · New Orleans International Airport 43 Minutes

### **NEARBY DEEP WATER PORTS:**

- · Of South Louisiana 41 Minutes
- Port Of New Orleans 59 Minutes