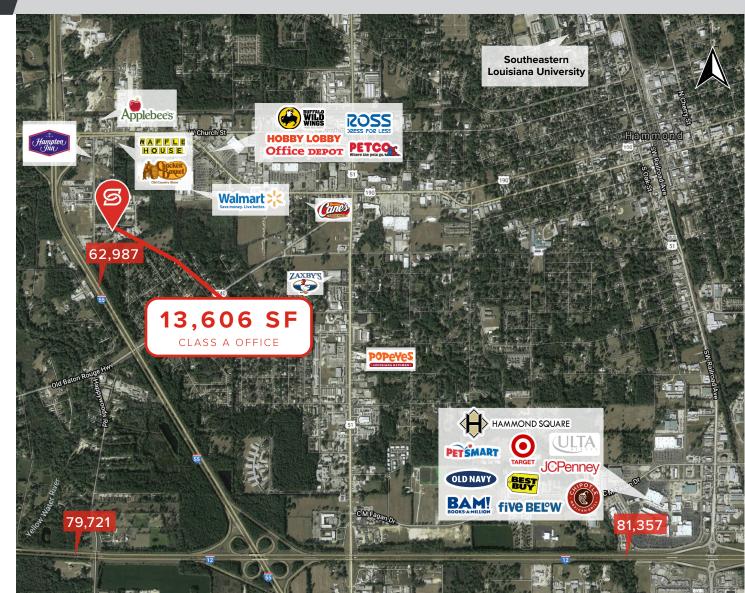

This property boasts great access, frontage and visibility from I-55. Minutes from downtown Hammond, the Interstate interchange of I-12 and I-55 and just one hour from New Orleans CBD (57 miles) this property has great potential and is a must see for any mid to large size corporation, educational organization, or government agency looking for a future headquarters, regional offices and/or training center. The entire property is within the City limits of Hammond, LA and is zoned as Highway Commercial.

### **AREA OVERVIEW**

Modes of transportation within Tangipahoa Parish include a regional airport, intersecting interstates I-55 and I-12 near the site (2 Miles), a shallow draft port, and intersection main line rail. (www.tedf.org).

Northshore Regional Airport (6.3 Miles) in Hammond is the largest general aviation airport on the northern shore of Lake Pontchartrain and is ideally located off of Interstates 55 and 12, just55 miles north of New Orleans, 45 miles east of Baton Rouge, and 90 miles west of the Mississippi Gulf Coast. It is fully equipped to handle large aircraft while the airfield is over 900 acres and is open to general, corporate, and military aircraft. (www.Hammond.org)