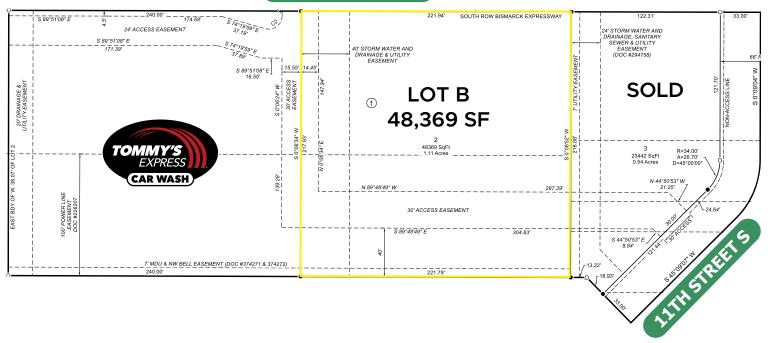

SITE PLAN

## ABOUT THE PROPERTY

LOT SIZE: Lot B - 1.11 Acres (48,369 SF)

ZONING: General Commercial

BUILD-TO-SUIT PRICE: TBD

SALE PRICE: \$30.00 PSF

701.391.1381 cassie@prgcommercial.com **PropertyResourcesGroup.com** 

#### SAID SOUTH BOUNDARY LINE AND CONTINUING ALONG THE SOUTH BOUND DELING BOOL 1/OF SDWAATE DIDIT DI FORT OFFEET TO THE LINE OF BOOL 1/OF SDWAATE DIDIT DI FORT OFFEET TO THE HEALE STATE OF STATE OF STATE OF STATE OF STATE OF STATE BOUNDARY LINE OF SAID WEST STATE OF STATE OF STATE OF STATE BOUNDARY LINE OF SAID WEST STATE OF STATE OF STATE OF STATE BOUNDARY LINE OF SAID WEST STATE OF STATE OF STATE OF STATE BOUNDARY LINE OF SAID WEST STATE OF STATE OF STATE BOUNDARY LINE OF SAID WEST STATE OF STATE OF STATE BOUNDARY LINE OF SAID WEST STATE OF STATE OF STATE STATE OF STATE OF STATE OF STATE OF STATE OF STATE STATE OF STATE OF STATE OF STATE OF STATE OF STATE OF STATE STATE OF STATE OF STATE OF STATE OF STATE OF STATE OF STATE STATE OF STATE STATE OF STATE STATE OF STATE STATE OF STAT