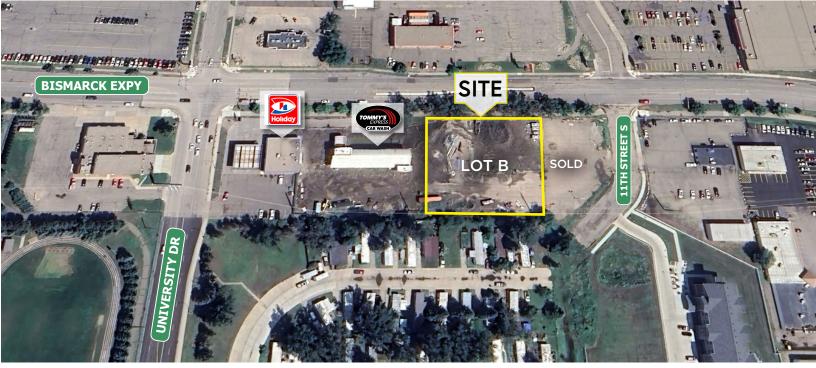

# LAND FOR SALE OR BUILD-TO-SUIT RETAIL/OFFICE OPPORTUNITIES

Bismarck Expy & 11th Street S., Bismarck, ND 58501

### **PROPERTY DETAILS**

High traffic land available on Bismarck Expressway located in the main corridor in south Bismarck. This site has excellent visibility and good ingress/egress. Close proximity to Kirkwood Mall with a lot of new out parcel developments recently completed including Blaze Pizza, Five Guys, Thrifty White Drug, Chick-fil-A and Pancheros.

## ABOUT THE PROPERTY

LOT SIZE: Lot B - 1.11 Acres (48,369 SF)

ZONING: General Commercial

BUILD-TO-SUIT PRICE: TBD

SALE PRICE: \$30.00 PSF

701.391.1381 cassie@prgcommercial.com **PropertyResourcesGroup.com** 

#### **BISMARCK EXPY**