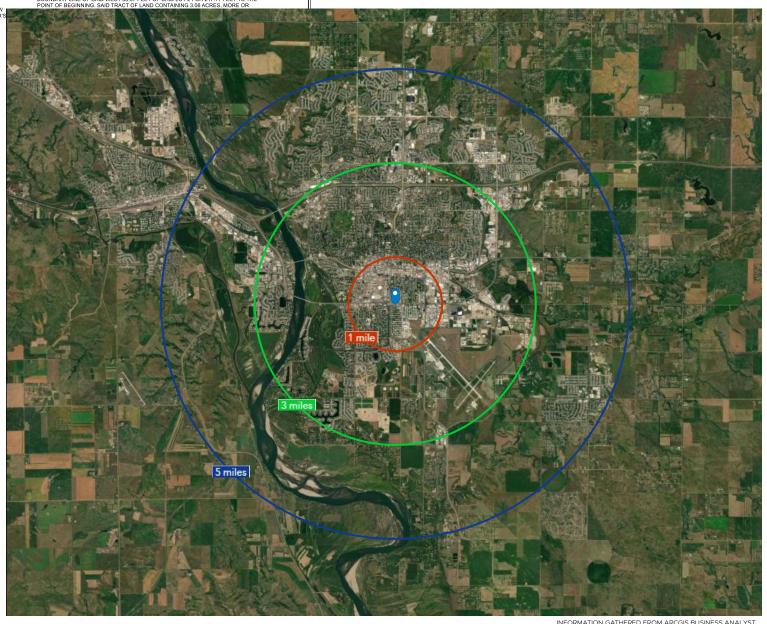

|                              |          | INFORMATION |          |
|------------------------------|----------|-------------|----------|
|                              | 1 mile   | 3 miles     | 5 miles  |
| 2020 POPULATION              | 9,806    | 54,120      | 93,849   |
| 2019 TOTAL HOUSEHOLDS        | 4,654    | 24,235      | 39,656   |
| 2019 MEDIAN HOUSEHOLD INCOME | \$53,288 | \$59,740    | \$68,565 |