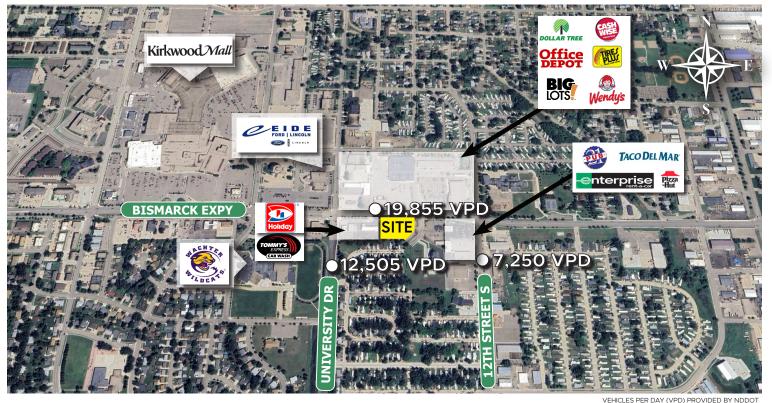

#### **NEIGHBORING BUSINESSES**

### **PROPERTY DETAILS**

High traffic land available on Bismarck Expressway located in the main corridor in south Bismarck. This site has excellent visibility and good ingress/egress. Close proximity to Kirkwood Mall with a lot of new out parcel developments recently completed including Blaze Pizza, Five Guys, Thrifty White Drug, Chick-fil-A and Pancheros.