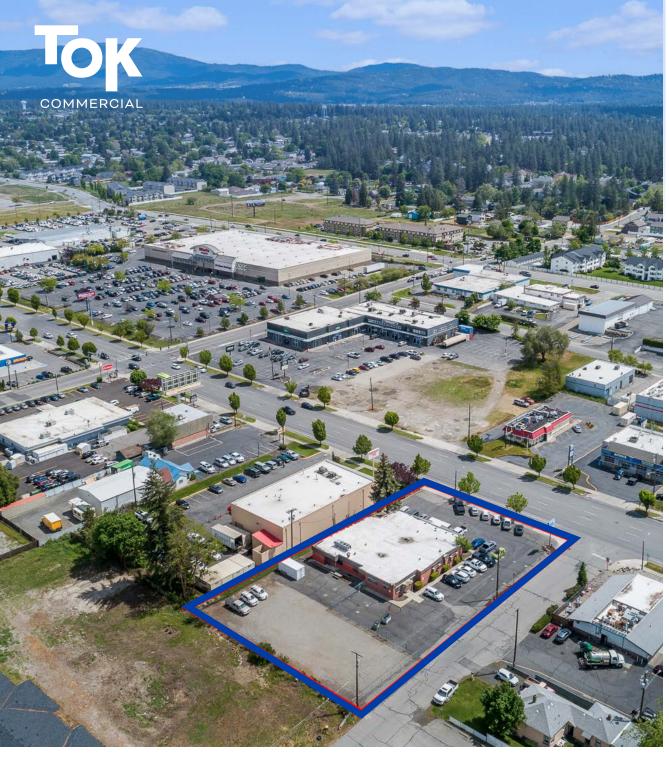

### **OFFERING DETAILS**

property address

property description NNN Investment Opportunity

building size 6,584 Sq. Ft.

lot size 0.8 AC

parking 37 Stalls

sale price \$1,375,000 [\$209/SF]

net operating income \$98,760

blended cap rate 7.63%

occupancy 100%

- NNN Investment Opportunity.
- Very strong, long-term tenant in place.
- New 5-year lease with option to extend.
- Building completely updated.

**9507 E SPRAGUE AVE** 

- Several building efficiency upgrades including HVAC.
- Extra .5 acre lot included with the sale.

NNN INVESTMENT OPPORTUNITY