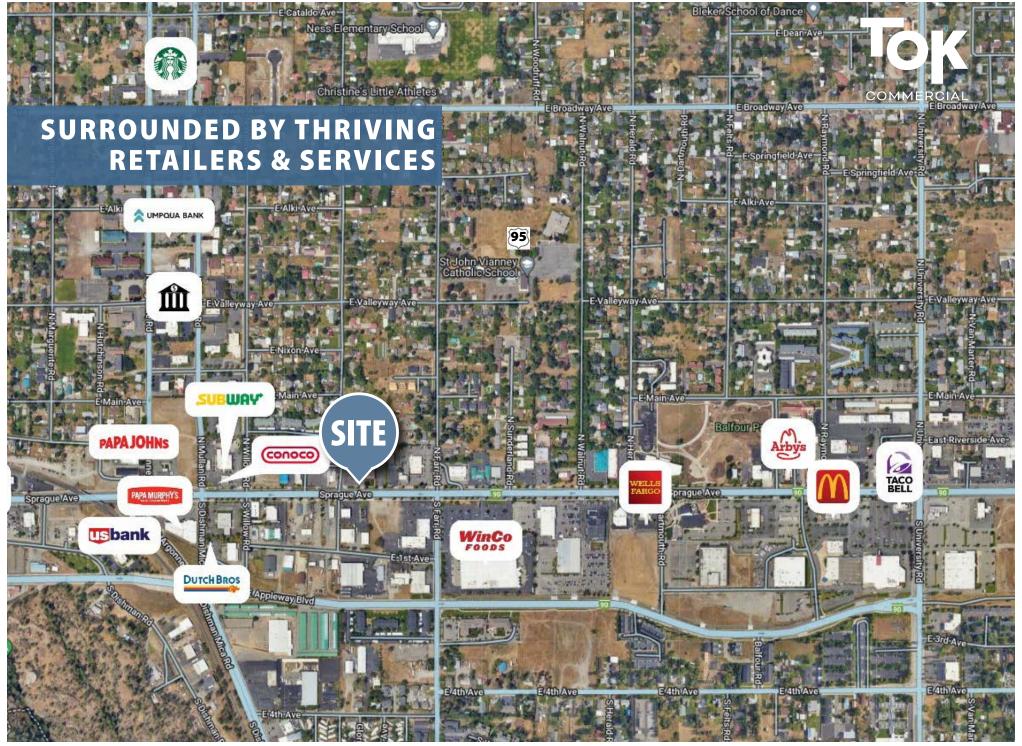

### **OFFERING DETAILS**

property address

property description NNN Investment Opportunity

building size 6,584 Sq. Ft.

lot size 0.8 AC

parking 37 Stalls

sale price \$1,375,000 [\$209/SF]

net operating income \$98,760

blended cap rate 7.63%

occupancy 100%

- NNN Investment Opportunity.
- Very strong, long-term tenant in place.
- New 5-year lease with option to extend.
- Building completely updated.

**9507 E SPRAGUE AVE** 

- Several building efficiency upgrades including HVAC.
- Extra .5 acre lot included with the sale.

NNN INVESTMENT OPPORTUNITY