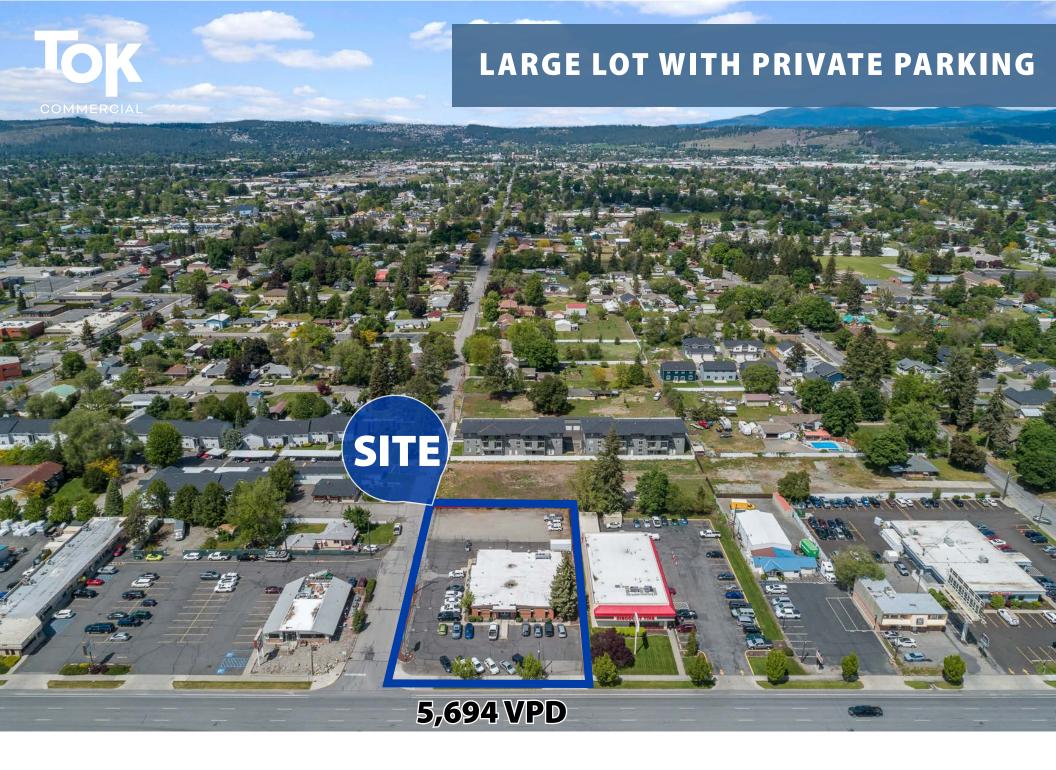

### **OFFERING DETAILS**

property address

property description NNN Investment Opportunity

building size 6,584 Sq. Ft.

lot size 0.8 AC

parking 37 Stalls

sale price \$1,375,000 [\$209/SF]

net operating income \$98,760

blended cap rate 7.63%

occupancy 100%

- NNN Investment Opportunity.
- Very strong, long-term tenant in place.
- New 5-year lease with option to extend.
- Building completely updated.

**9507 E SPRAGUE AVE** 

- Several building efficiency upgrades including HVAC.
- Extra .5 acre lot included with the sale.

NNN INVESTMENT OPPORTUNITY