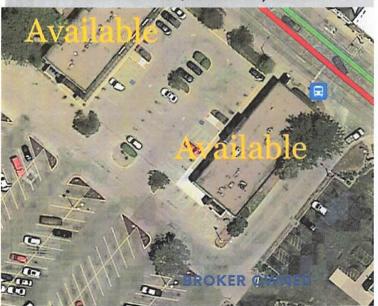

## KROGER OUTLOT

Located at the SEC of Main & Washington St
Two 6,000 SF Masonry & Steel Bldgs
Constructed 1984 To Be Renovated 2023
Zoned B-3 Office/Retail Use
Cross Parking Easement with Kroger
Redevelopment to Include:
New Roof, Exterior Tuck Point & Paint, Repair &
Restripe Parking Lot, Refresh Landscaping,
Vanilla Box Delivery

Available for Lease at \$18.00 PSF, NNN

**BROKER OWNED**