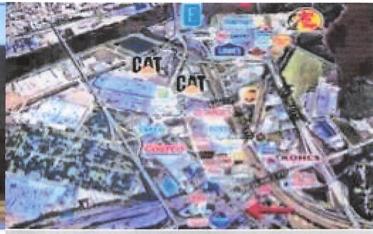

## JPG REAL ESTATE, INC

JEFFREY P GRAVES 831 ECHO DR., PROSPER,TX 75078 309-453-7100 JEFF@JPGREI.COM TOWN CENTRE
100-102 E WASHINGTON
ST., EAST PEORIA, IL

## KROGER OUTLOT

Located at the SEC of Main & Washington St
Two 6,000 SF Masonry & Steel Bldgs
Constructed 1984 To Be Renovated 2023
Zoned B-3 Office/Retail Use
Cross Parking Easement with Kroger
Redevelopment to Include:
New Roof, Exterior Tuck Point & Paint, Repair &
Restripe Parking Lot, Refresh Landscaping,
Vanilla Box Delivery