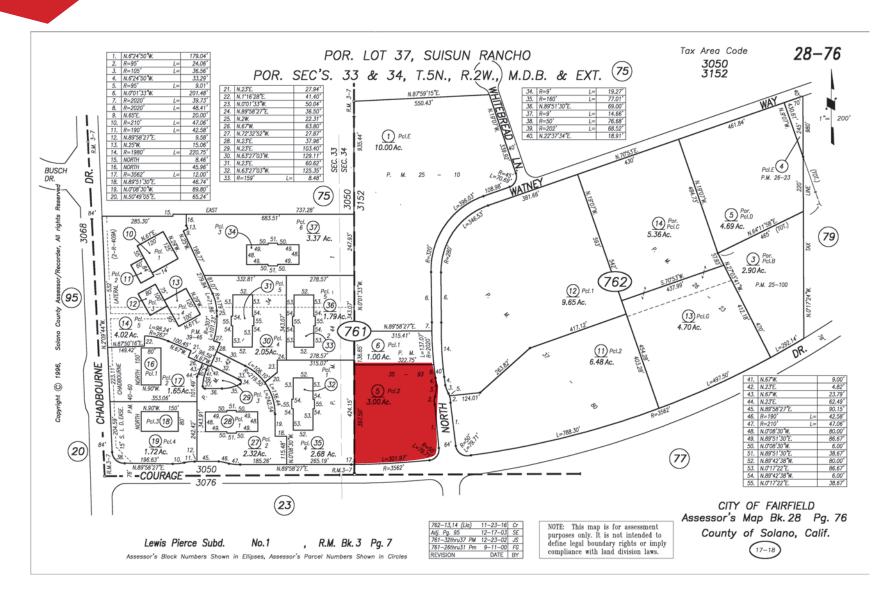

## Solano Business Park Corner of Courage Drive & North Watney Way

**FAIRFIELD** CALIFORNIA

CA Re Lic. # 00871716

## **Solano Business Park**

Corner of Courage Drive & North Watney Way

FOR MORE INFORMATION Graden Travis | 925.974.0104 graden.travis@nmrk.com CA Re Lic. # 00871716

The distributor of this communication is performing acts for which a real estate license is required. The information contained herein has been obtained from sources deemed reliable but has not been verified and no guarantee, warranty or representation, either express or implied, is made with respect to such information. Terms of sale or lease and availability are subject to change or withdrawal without notice. 21-0798