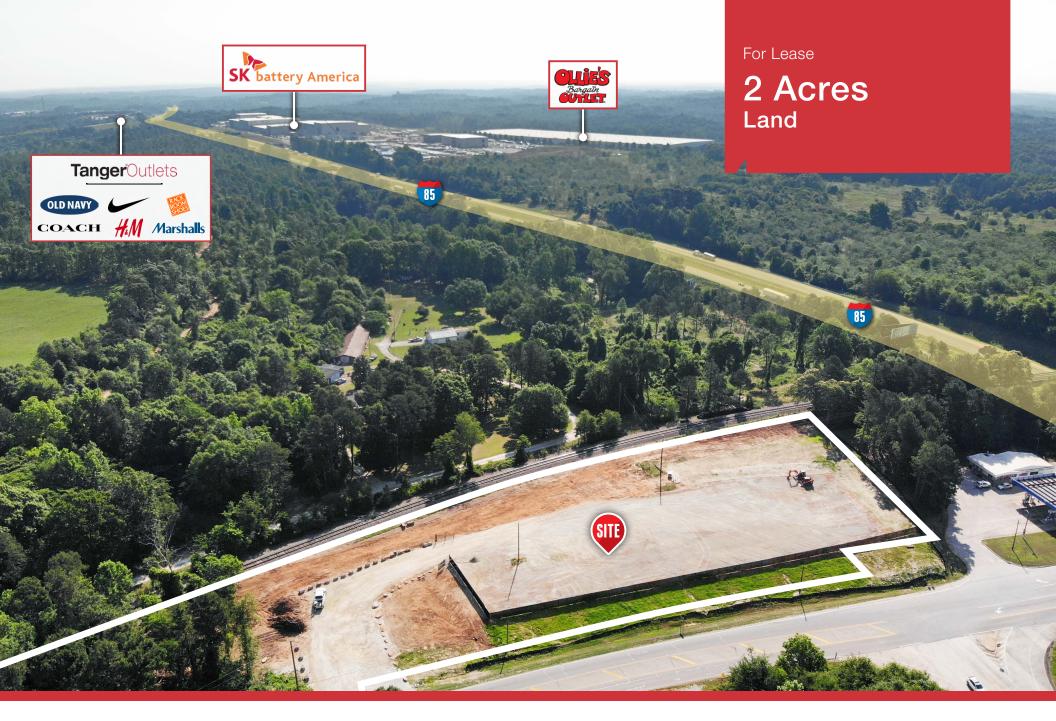

## For Lease 2 Acres Land

#### THE OFFERING

- $\ast$   $\pm 2.00$  Acres for Lease or BTS
- » Ideal for Retail, Restaurant or Truck Parking
- » Less than 1 mile from SK Battery development
- » Located off of I-85 Exit 147 ramp
- » Will explore BTS opportunities
- » Lease price negotiable
- » Several million square feet of industrial development slated within 1 mile of property