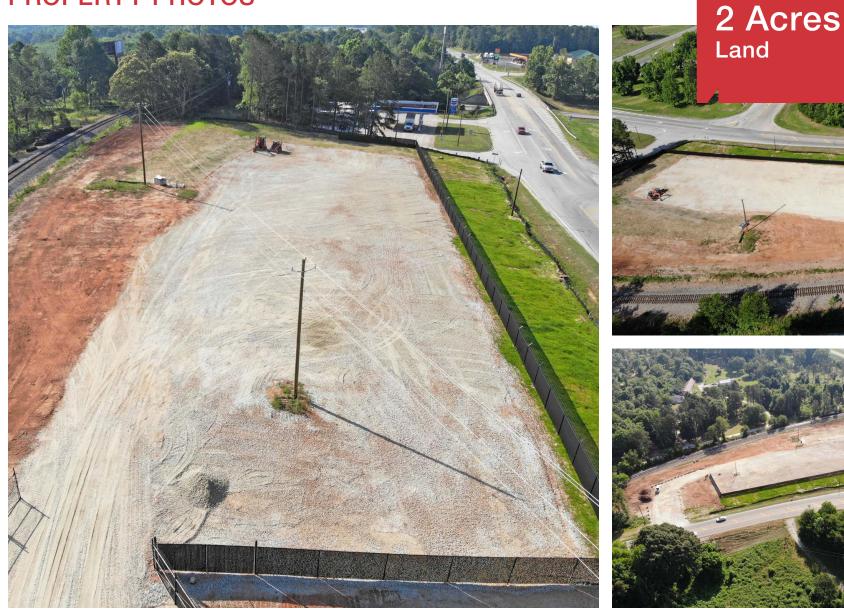

## For Lease 2 Acres Land

#### THE OFFERING

- $\ast$   $\pm 2.00$  Acres for Lease or BTS
- » Ideal for Retail, Restaurant or Truck Parking
- » Less than 1 mile from SK Battery development
- » Located off of I-85 Exit 147 ramp
- » Will explore BTS opportunities
- » Lease price negotiable
- » Several million square feet of industrial development slated within 1 mile of property

### **PROPERTY PHOTOS**

**J. Otis Rylee** c 706 870 0621 | o 404 812 4086 orylee@naibg.com

111

For Lease