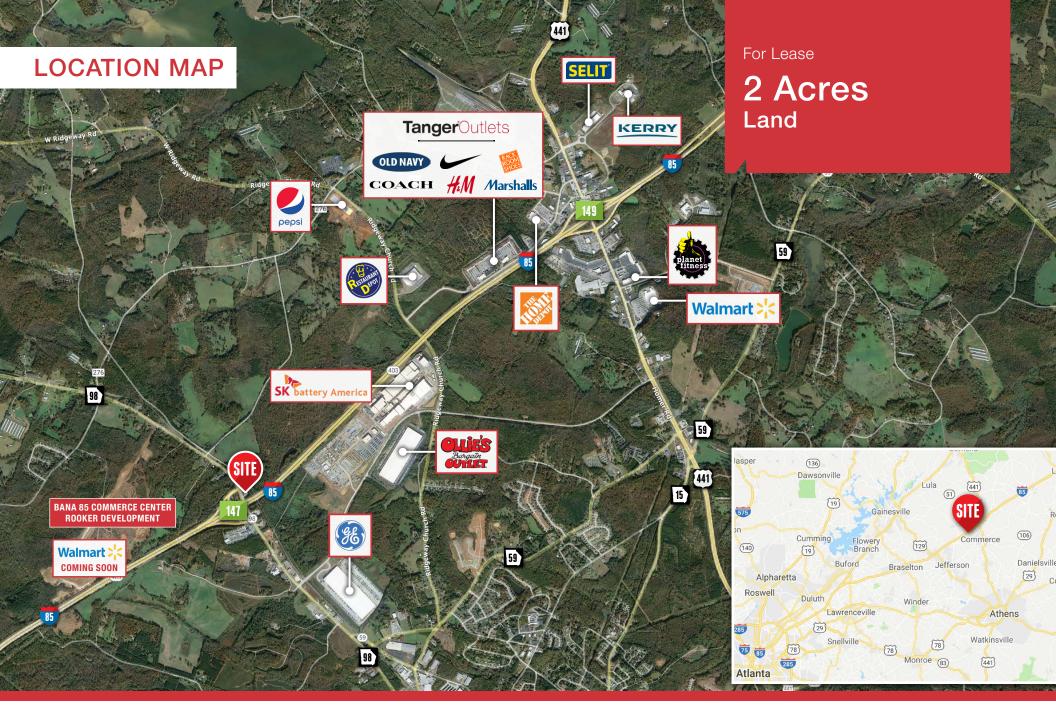

## For Lease 2 Acres Land

#### THE OFFERING

- $\ast$   $\pm 2.00$  Acres for Lease or BTS
- » Ideal for Retail, Restaurant or Truck Parking
- » Less than 1 mile from SK Battery development
- » Located off of I-85 Exit 147 ramp
- » Will explore BTS opportunities
- » Lease price negotiable
- » Several million square feet of industrial development slated within 1 mile of property