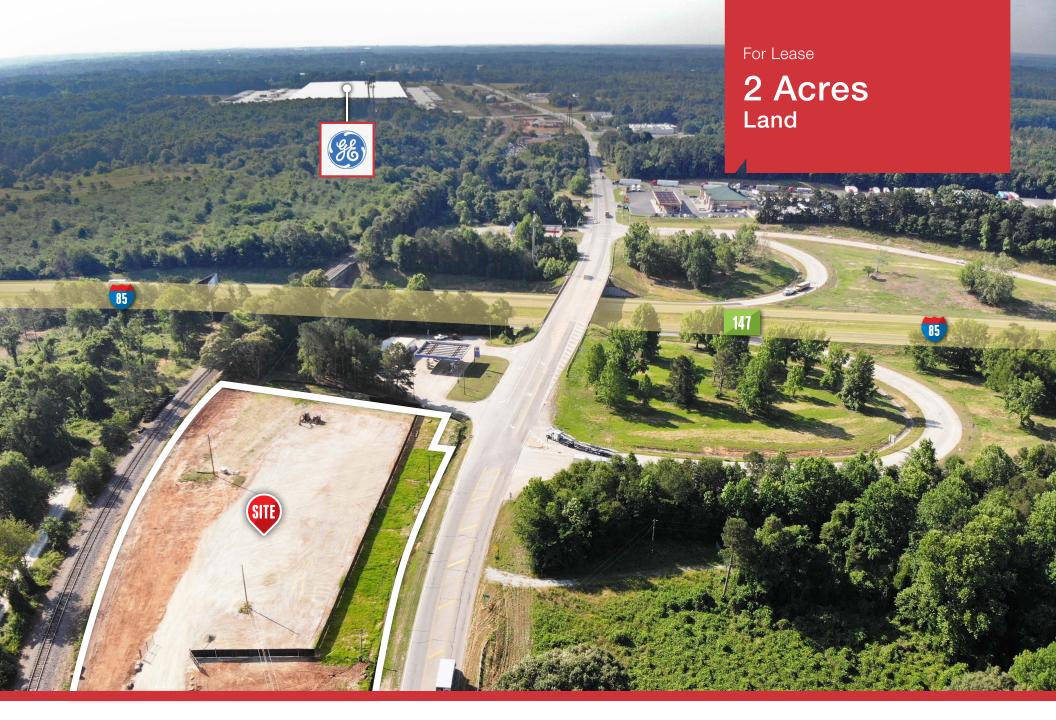

## For Lease 2 Acres Land

#### THE OFFERING

- $\ast$   $\pm 2.00$  Acres for Lease or BTS
- » Ideal for Retail, Restaurant or Truck Parking
- » Less than 1 mile from SK Battery development
- » Located off of I-85 Exit 147 ramp
- » Will explore BTS opportunities
- » Lease price negotiable
- » Several million square feet of industrial development slated within 1 mile of property