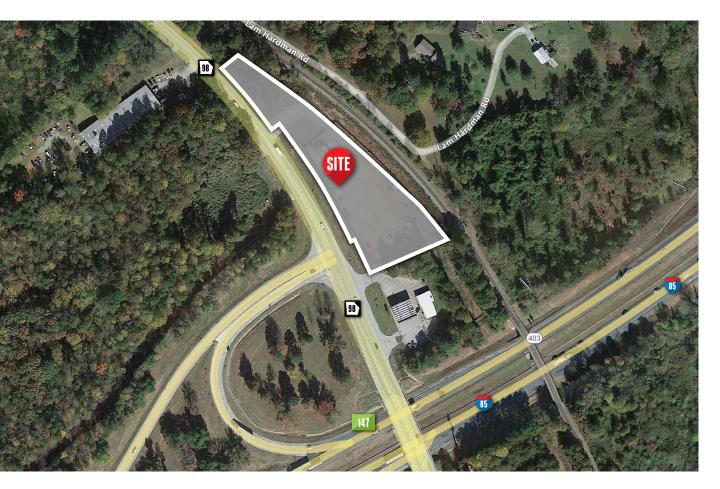

## For Lease 2 Acres Land

#### THE OFFERING

- $\ast$   $\pm 2.00$  Acres for Lease or BTS
- » Ideal for Retail, Restaurant or Truck Parking
- » Less than 1 mile from SK Battery development
- » Located off of I-85 Exit 147 ramp
- » Will explore BTS opportunities
- » Lease price negotiable
- » Several million square feet of industrial development slated within 1 mile of property