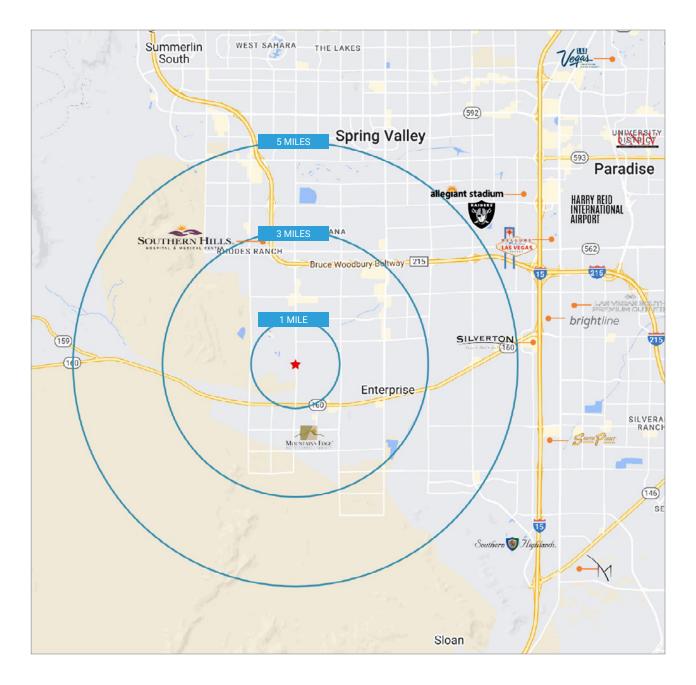

## AREA **DEMOGRAPHICS**

|         | POPULATION | AVERAGE HHI |
|---------|------------|-------------|
| 1 Mile  | 15,789     | \$115,383   |
| 3 Miles | 121,192    | \$117,098   |
| 5 Miles | 247,345    | \$117,043   |

# DAYTIME POPULATION1 Mile1,1573 Miles22,957

5 Miles 67,713

TRAFFIC COUNTS Durango Dr - 33,500 VPD

Sources: SitesUSA 2023 TRINA, NV DOT 2022