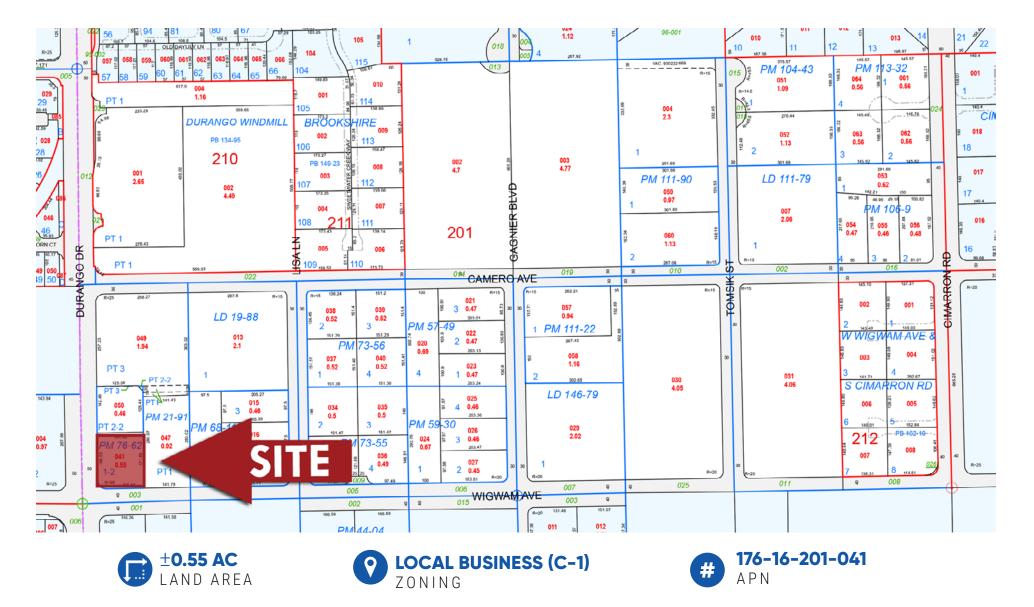

# ASSESSOR'S PARCEL MAP

# PROPERTY **HIGHLIGHTS** ±0.55 Acre Retail Site

- Drive Thru Opportunity
- 1,508 Residential Homes planned or under construction within 1 mile
- Located in high growth SW Las Vegas
- Access to I-215 Beltway via Durango interchange just north of the property
- Serves the masterplanned communities of Rhodes Ranch and Nevada Trails
- Local Business (C-1)
- APN: 176-16-201-041