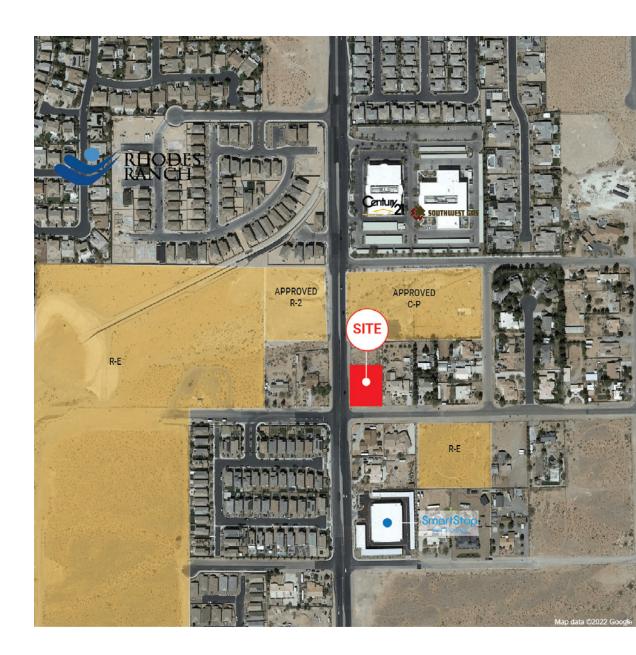

### EDWARD LEHNARDT, CCIM CHRIS WALDBURGER

702.483.3683 | chris@roicre.com

Lic # S.0190814

702.830.1119 | edward@roicre.com Lic # S.0180688

DAN ADAMSON 702.550.4934 | dan@roicre.com Lic # B.0026992.CORP



**Dates** 

## NEC Wigwam & Durango

Las Vegas, NV 89148

# PROPERTY **HIGHLIGHTS** ±0.55 Acre Retail Site

- Drive Thru Opportunity
- 1,508 Residential Homes planned or under construction within 1 mile
- Located in high growth SW Las Vegas
- Access to I-215 Beltway via Durango interchange just north of the property
- Serves the masterplanned communities of Rhodes Ranch and Nevada Trails
- Local Business (C-1)
- APN: 176-16-201-041





#### roicre.com

All information contained herein is from sources we deem reliable, and we have no reason to doubt its accuracy; however, no guarantee or responsibility is assumed thereof, and it shall not form any part of future contracts. Properties are submitted subject to errors and omissions and all information should be carefully verified. \*All measurements quoted herein are approximate

# ASSESSOR'S PARCEL MAP



#### roicre.com

All information contained herein is from sources we deem reliable, and we have no reason to doubt its accuracy; however, no guarantee or responsibility is assumed thereof, and it shall not form any part of future contracts. Properties are submitted subject to errors and omissions and all information should be carefully verified. \*All measurements quoted