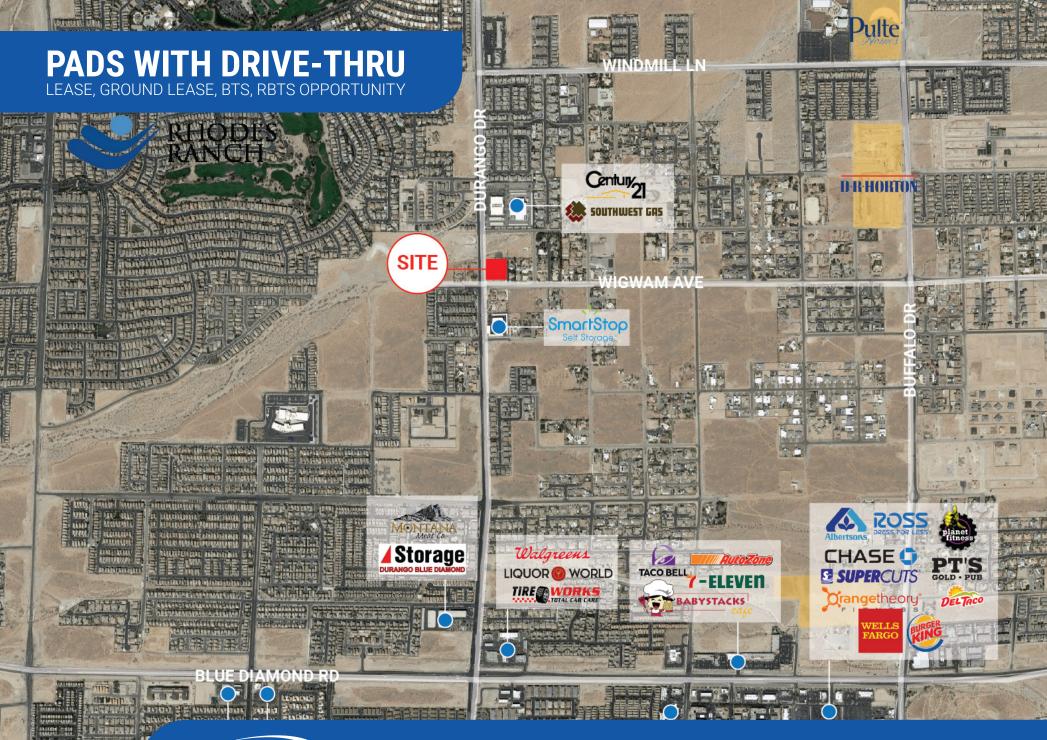

### EDWARD LEHNARDT, CCIM CHRIS WALDBURGER

702.483.3683 | chris@roicre.com

Lic # S.0190814

702.830.1119 | edward@roicre.com Lic # S.0180688

DAN ADAMSON 702.550.4934 | dan@roicre.com Lic # B.0026992.CORP



**Dates** 

## NEC Wigwam & Durango

Las Vegas, NV 89148

# PROPERTY **HIGHLIGHTS** ±0.55 Acre Retail Site

- Drive Thru Opportunity
- 1,508 Residential Homes planned or under construction within 1 mile
- Located in high growth SW Las Vegas
- Access to I-215 Beltway via Durango interchange just north of the property
- Serves the masterplanned communities of Rhodes Ranch and Nevada Trails
- Local Business (C-1)
- APN: 176-16-201-041





#### roicre.com

All information contained herein is from sources we deem reliable, and we have no reason to doubt its accuracy; however, no guaran