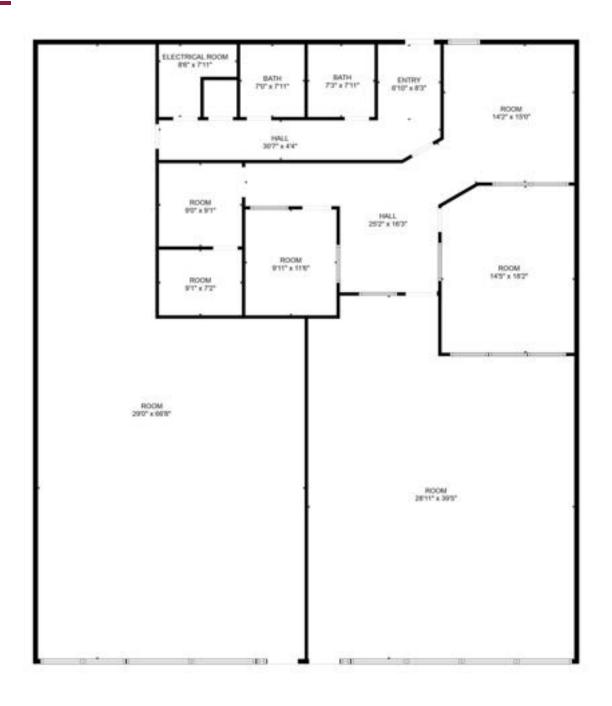

### **OFFERING SUMMARY**

| Sale Price:               | \$725,000           |  |  |
|---------------------------|---------------------|--|--|
| Lease Rate:               | \$18.00 SF/yr (NNN) |  |  |
| Building Size:            | ± 4,020 SF          |  |  |
| Spaces Available:         | 1-2                 |  |  |
| Available SF:             | ± 2,010-4,020 SF    |  |  |
| Lot Size:                 | 7,453 SF            |  |  |
| Parcel Number:            | 09-06-407-005       |  |  |
| Real Estate Taxes (2023): | \$8,421.90          |  |  |
|                           |                     |  |  |

### **RETAIL PROPERTY FOR SALE AND LEASE**

MEASUREMENTS ARE CALCULATED BY CUBICASA TECHNOLOGY, DEEMED HIGHLY RELIABLE BUT NOT GUARANTEED.