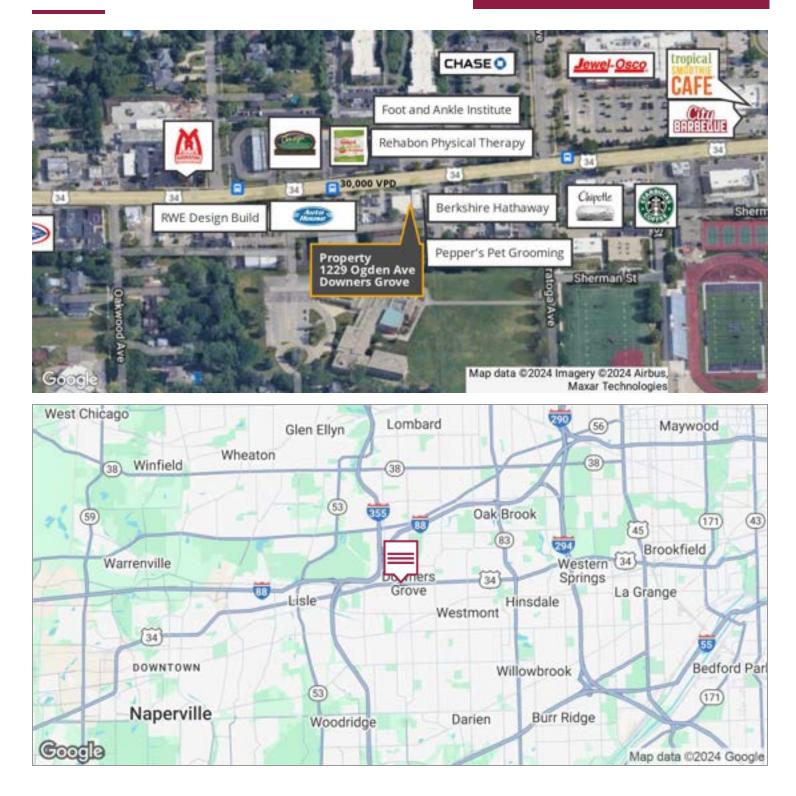

#### **PROPERTY HIGHLIGHTS**

- Investment or Owner-User Property Available for sale or for lease
- Fronting busy Ogden Ave 30,000 vpd
- Accessible from both Ogden and Linscott avenues
- Convenient front, side and rear parking
- Versatile floorplan which can be configured for one or two tenants
- Great demos in highly desirable trade area:
- 88,000 people within 3 miles
- 150,000+ Avg HH Income
- Positioned near well-known retailers such as Jewel, Chipotle, and Starbucks

| DEMOGRAPHICS        | 1 MILE    | 3 MILES   | 5 MILES   |
|---------------------|-----------|-----------|-----------|
| Total Households    | 4,905     | 36,424    | 107,330   |
| Total Population    | 12,492    | 88,029    | 263,730   |
| Average HH Income   | \$184,504 | \$150,614 | \$153,203 |
| Average House Value | \$616,412 | \$509,634 | \$505,711 |