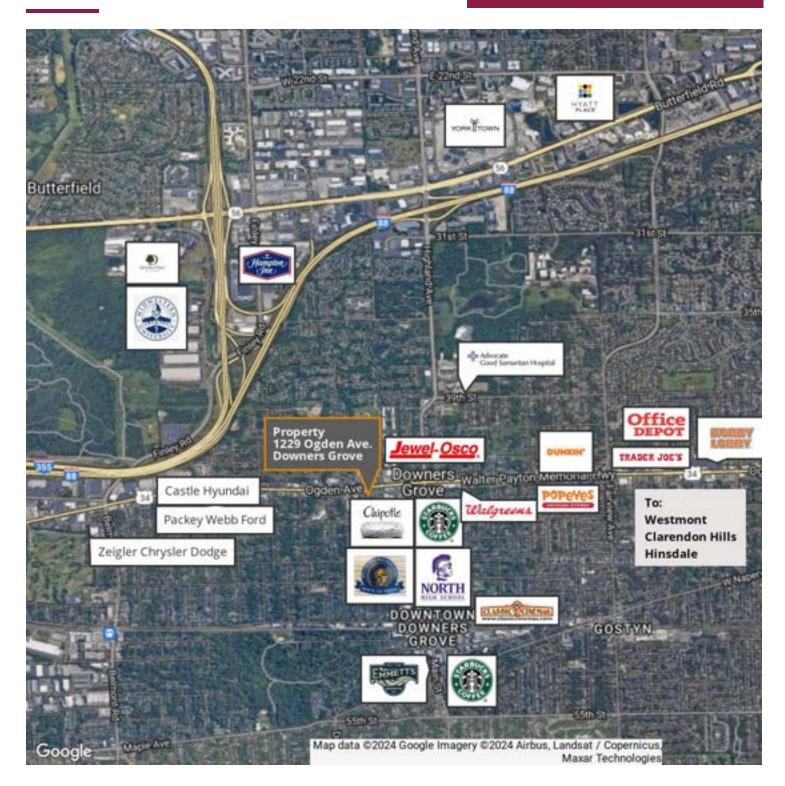

#### **PROPERTY HIGHLIGHTS**

- Investment or Owner-User Property Available for sale or for lease
- Fronting busy Ogden Ave 30,000 vpd
- Accessible from both Ogden and Linscott avenues
- Convenient front, side and rear parking
- Versatile floorplan which can be configured for one or two tenants
- Great demos in highly desirable trade area:
- 88,000 people within 3 miles
- 150,000+ Avg HH Income
- Positioned near well-known retailers such as Jewel, Chipotle, and Starbucks