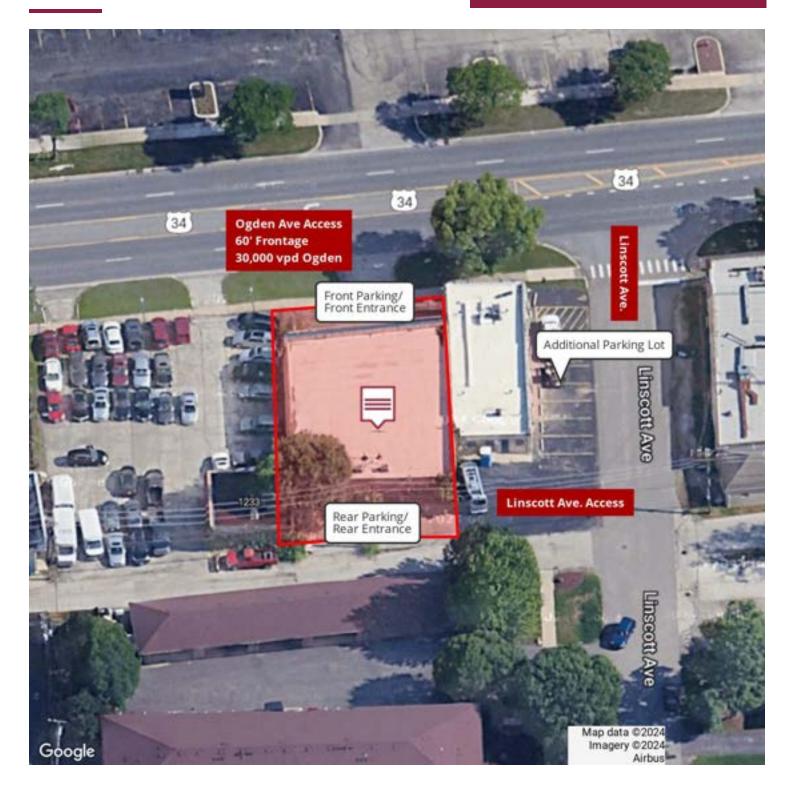

#### **PROPERTY HIGHLIGHTS**

- Investment or Owner-User Property Available for sale or for lease
- Fronting busy Ogden Ave 30,000 vpd
- Accessible from both Ogden and Linscott avenues
- Convenient front, side and rear parking
- Versatile floorplan which can be configured for one or two tenants
- Great demos in highly desirable trade area:
- 88,000 people within 3 miles
- 150,000+ Avg HH Income
- Positioned near well-known retailers such as Jewel, Chipotle, and Starbucks

### **OFFERING SUMMARY**

| Sale Price:               | \$725,000           |  |  |
|---------------------------|---------------------|--|--|
| Lease Rate:               | \$18.00 SF/yr (NNN) |  |  |
| Building Size:            | ± 4,020 SF          |  |  |
| Spaces Available:         | 1-2                 |  |  |
| Available SF:             | ± 2,010-4,020 SF    |  |  |
| Lot Size:                 | 7,453 SF            |  |  |
| Parcel Number:            | 09-06-407-005       |  |  |
| Real Estate Taxes (2023): | \$8,421.90          |  |  |
|                           |                     |  |  |