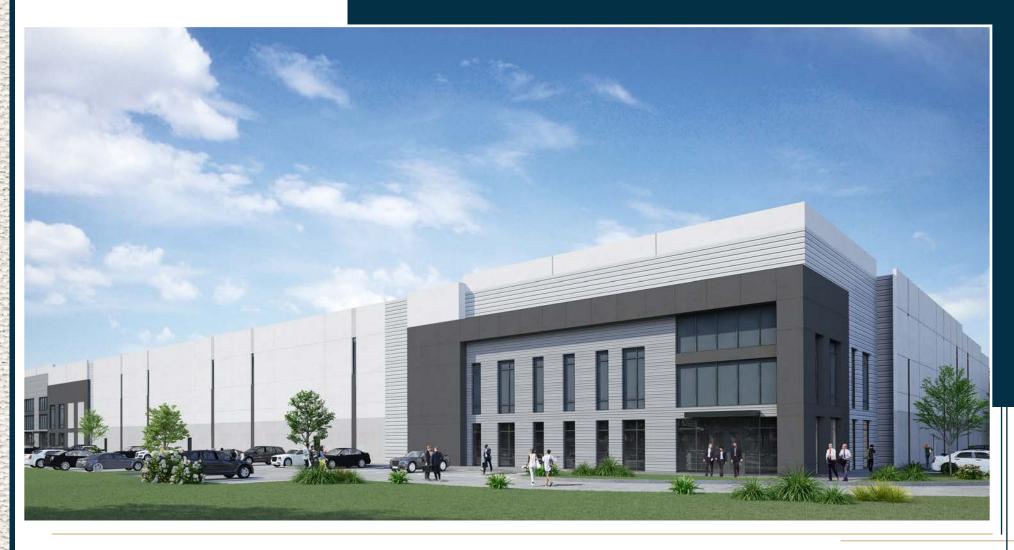

# FOR LEASE OR SALE

19205 LYNDON B. JOHNSON FWY | MESQUITE, TX 75150

68,000 - 203,169 SF AVAILABLE ON 14.02 ACRES UNDER CONSTRUCTION | Q4 2025 ANTICIPATED DELIVERY

# PROJECT DETAILS

**BUILDING SIZE:** 203,169 SF

**DIVISIBLE TO:** 68,000 SF

**OFFICE:** Build to Suit

**CLEAR HEIGHT:** 36'

**CONFIGURATION:** Rear Load

DOCK DOORS: 41

**DRIVE-IN DOORS:** 2