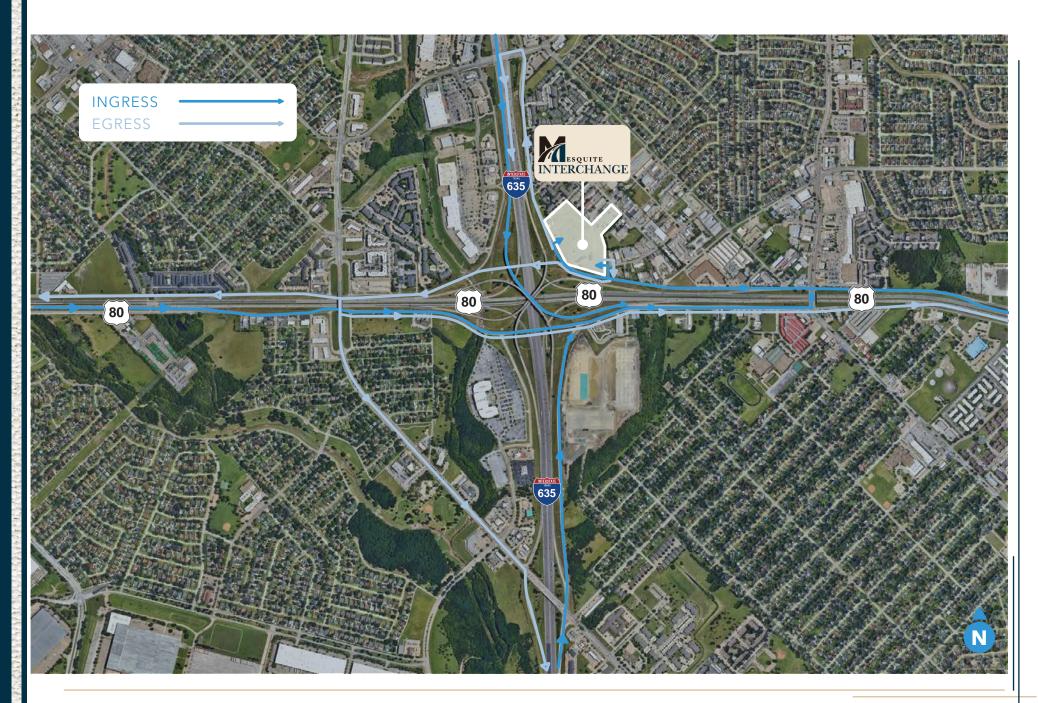

I-635 & Hwy 80

## **KEY DISTANCES** (IN MINUTES)

2 MIN

5 MIN

5 MIN

10 MIN

15 MIN

25 MIN 30 MIN