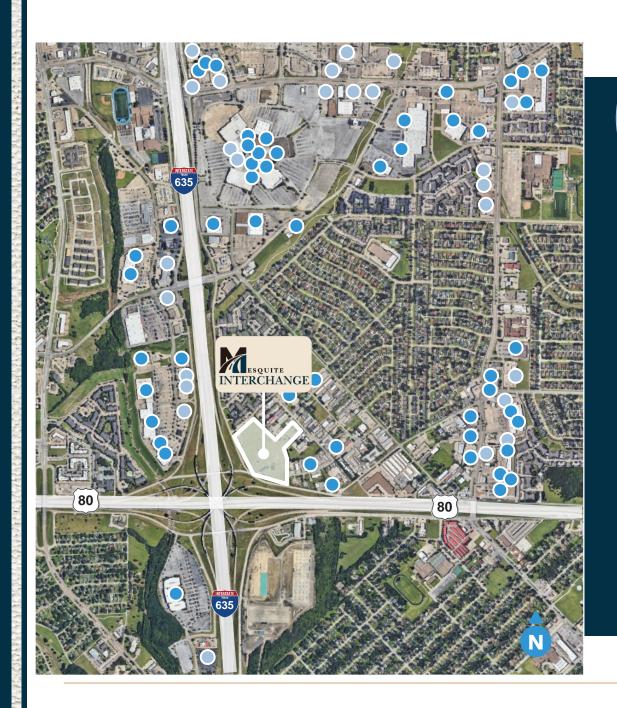

# **NEARBY AMENITIES & LABOR**

25+
RESTAURANTS
WITHIN 1 MILE

40+
SHOPS
WITHIN 1 MILE

LABOR FORCE

297,389

WITHIN 2 MILES

27,516

WITHIN 5 MILES

# LOCATION OVERVIEW

Located in the rapidly growing DFW area, Mesquite, Texas offers a strategic location with easy access to major transportation routes. This area has gained national acclaim from corporate relocations and rapid growth. With its favorable business climate, supportive infrastructure, and strong labor base, Mesquite provides businesses with a gateway to a vast network of customers and suppliers, making it an ideal destination for industrial growth and success.