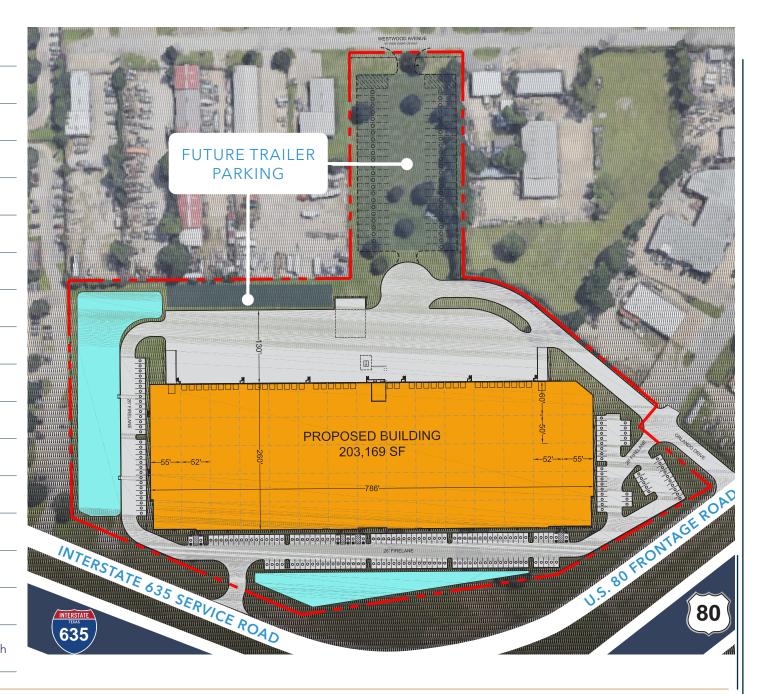

# PROJECT DETAILS

**BUILDING SIZE:** 203,169 SF

**DIVISIBLE TO:** 68,000 SF

**OFFICE:** Build to Suit

**CLEAR HEIGHT:** 36'

**CONFIGURATION:** Rear Load

DOCK DOORS: 41

**DRIVE-IN DOORS:** 2

BUILDING
DIMENSIONS:

260' x 784'

**COLUMN SPACING:**  $56' \times 50'$ 

**STAGING BAY:** 60'

**AUTO PARKING:** 236

**TRAILER PARKS:** 24 to 72 Possible

**TRUCK COURT** 

**DEPTH:** 

130' to 180'

**FENCED TRUCK** 

**COURT:** 

Available

**SPRINKLER SYSTEM:** ESFR

LAND SIZE: 14.02 Acres

LAND SIZE. 14.02 ACIES

Unparalleled visibility from both