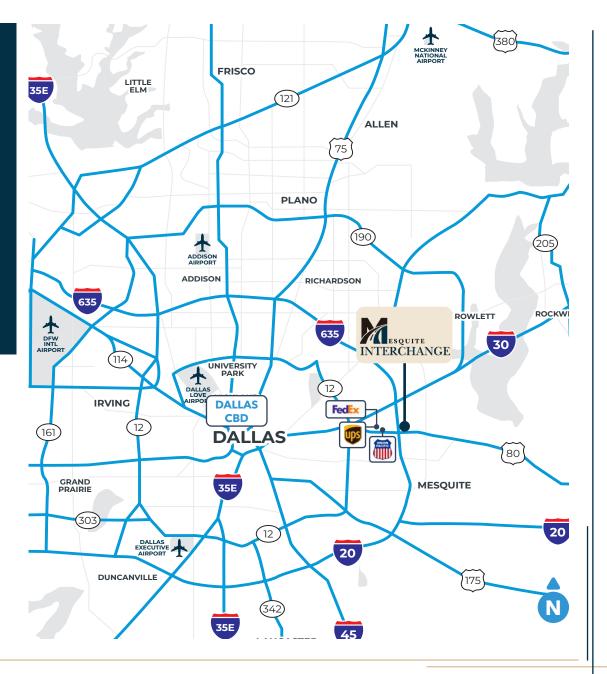

I-635 & Hwy 80

# LOCATION OVERVIEW

Located in the rapidly growing DFW area, Mesquite, Texas offers a strategic location with easy access to major transportation routes. This area has gained national acclaim from corporate relocations and rapid growth. With its favorable business climate, supportive infrastructure, and strong labor base, Mesquite provides businesses with a gateway to a vast network of customers and suppliers, making it an ideal destination for industrial growth and success.

## **KEY DISTANCES** (IN MINUTES)

2 MIN

5 MIN

5 MIN

10 MIN

15 MIN

25 MIN 30 MIN