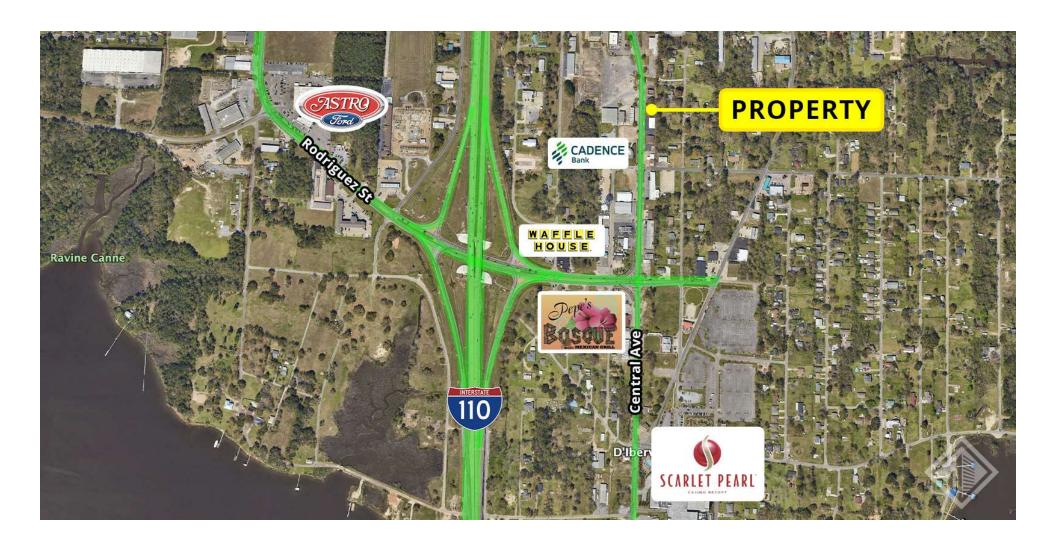

## PROPERTY DESCRIPTION

Southeast Commercial is excited to announce this new office/retail opportunity! In the heart of D'Iberville and nearby the new Scarlet Pearl Casino Resort, this charming 2,046 square foot building is the perfect spot for your new office/business. With its prime location and vibrant atmosphere, it's an opportunity you won't want to miss! Contact the Listing Agent(s) for more information.