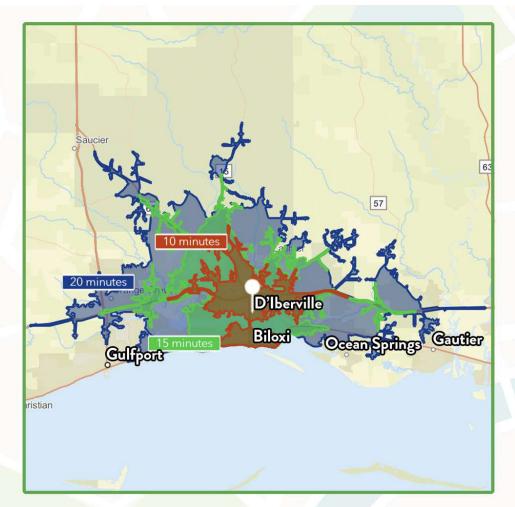

Median Age Within 20 minutes of site.

68,947

Number of housing units within 20 minutes of site.

| 10 Minutes | 15 Minutes                                 | 20 Minutes                                                                   |                                                                                                               |
|------------|--------------------------------------------|------------------------------------------------------------------------------|---------------------------------------------------------------------------------------------------------------|
| 42,125     | 86,211                                     | 154,862                                                                      |                                                                                                               |
| \$72,956   | \$79,147                                   | \$80,851                                                                     |                                                                                                               |
| 10 Minutes | 15 Minutes                                 | 20 Minutes                                                                   |                                                                                                               |
| 43,450     | 88,056                                     | 157,061                                                                      |                                                                                                               |
| \$82,638   | \$88,541                                   | \$90,427                                                                     |                                                                                                               |
|            | 42,125<br>\$72,956<br>10 Minutes<br>43,450 | 42,125 86,211<br>\$72,956 \$79,147<br>10 Minutes 15 Minutes<br>43,450 88,056 | 42,125 86,211 154,862   \$72,956 \$79,147 \$80,851   10 Minutes 15 Minutes 20 Minutes   43,450 88,056 157,061 |

Travel Time to Site

10 Minutes

15 Minutes

20 Minutes

**RETAIL PROPERTY FOR LEASE** 

**AREA DEMOGRAPHICS** 