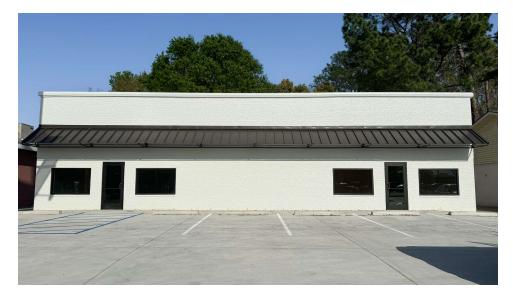

## PROPERTY DESCRIPTION

Southeast Commercial is excited to announce this new office/retail opportunity! In the heart of D'Iberville and nearby the new Scarlet Pearl Casino Resort, this charming 2,046 square foot building is the perfect spot for your new office/business. With its prime location and vibrant atmosphere, it's an opportunity you won't want to miss! Contact the Listing Agent(s) for more information.

## **OFFERING SUMMARY**

| Lease Rate:   | \$15.00 SF/yr (NNN) |  |  |
|---------------|---------------------|--|--|
| Available SF: | 2,046 SF            |  |  |
| Lot Size:     | 0.14 Acres          |  |  |
| Year Built:   | 2023                |  |  |
|               |                     |  |  |