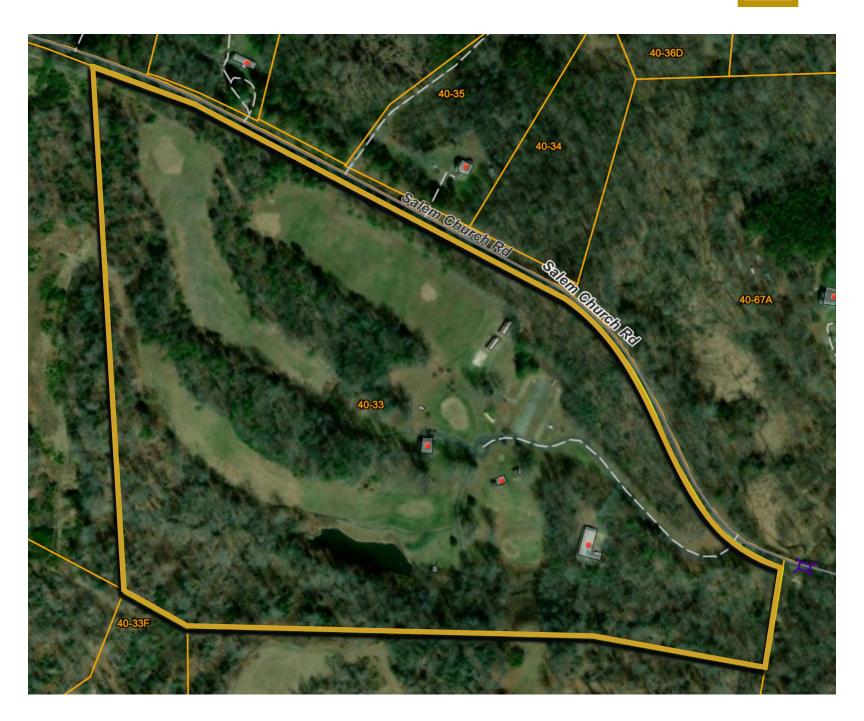

## FOR SALE

14140 Salem Church Rd. KING GEORGE, VA 22485



## PLAT MAP







### HOUSE PHOTOS







# LAND PHOTOS





















#### FOR MORE INFORMATION PLEASE CONTACT:



#### **Heather Hagerman**

**540-429-2429** (CeⅡ)

**540-372-7675** (Office )

■ hagerman@johnsonrealtyadvisors.com



#### Fitzhugh Johnson III

**► 540-623-4565** (Cell)

**☎** 540-372-7675 (Office )

■ fjohnson3@johnsonrealtyadvisors.com



#### **Andrew Hall**

**540-656-3515** (CeⅡ)

**☎** 540-372-7675 (Office )



JOHNSON

REALTY ADVISORS

All information contained herein was made based upon information furnished to us by the owner or from sources we believe are reliable. While we do not doubt its accuracy, we have not verified it and we do not make any guarantee, warranty or representation about it. The property offered is subject to prior sale, lease, change of price or withdra