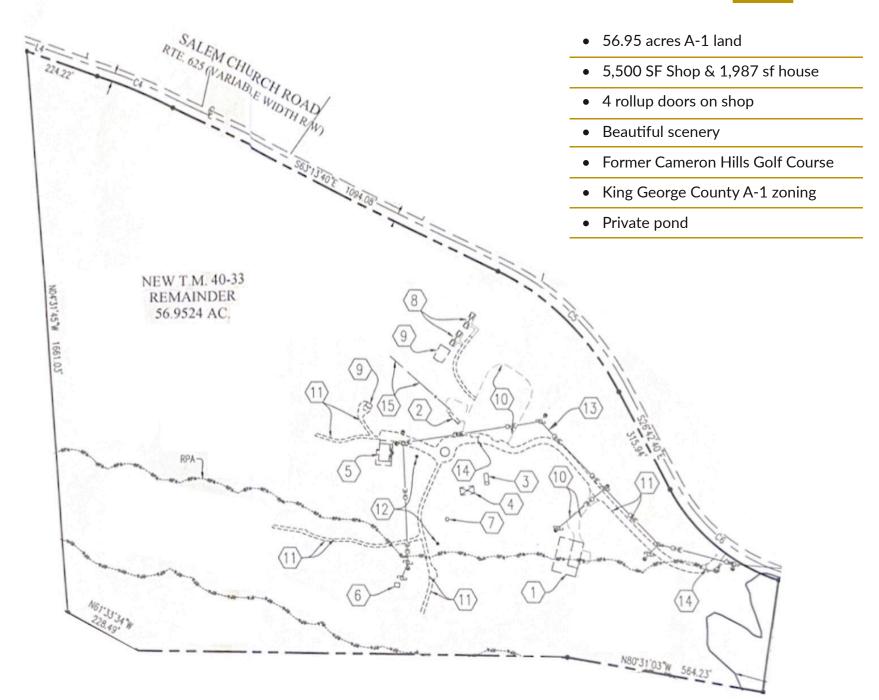

## FOR SALE

14140 Salem Church Rd. KING GEORGE, VA 22485



## PLAT MAP







### HOUSE PHOTOS







# LAND PHOTOS





















#### FOR MORE INFORMATION PLEASE CONTACT:



#### **Heather Hagerman**

**540-429-2429** (CeⅡ)

**540-372-7675** (Office )

■ hagerman@johnsonrealtyadvisors.com



#### Fitzhugh Johnson III

**► 540-623-4565** (Cell)

**☎** 540-372-7675 (Office )

■ fjohnson3@johnsonrealtyadvisors.com



#### **Andrew Hall**

**540-656-3515** (CeⅡ)

**☎** 540-372-7675 (Office )



JOHNSON

REALTY ADVISORS

All information contained herein was made based upon information furnished to us by the owner or from sources we believe are reliable. While we do not doubt its accuracy, we have not verified it and we do not make any guarantee, warranty or representation about it. The property offered is subject to prior sale, lease, change of price or withd