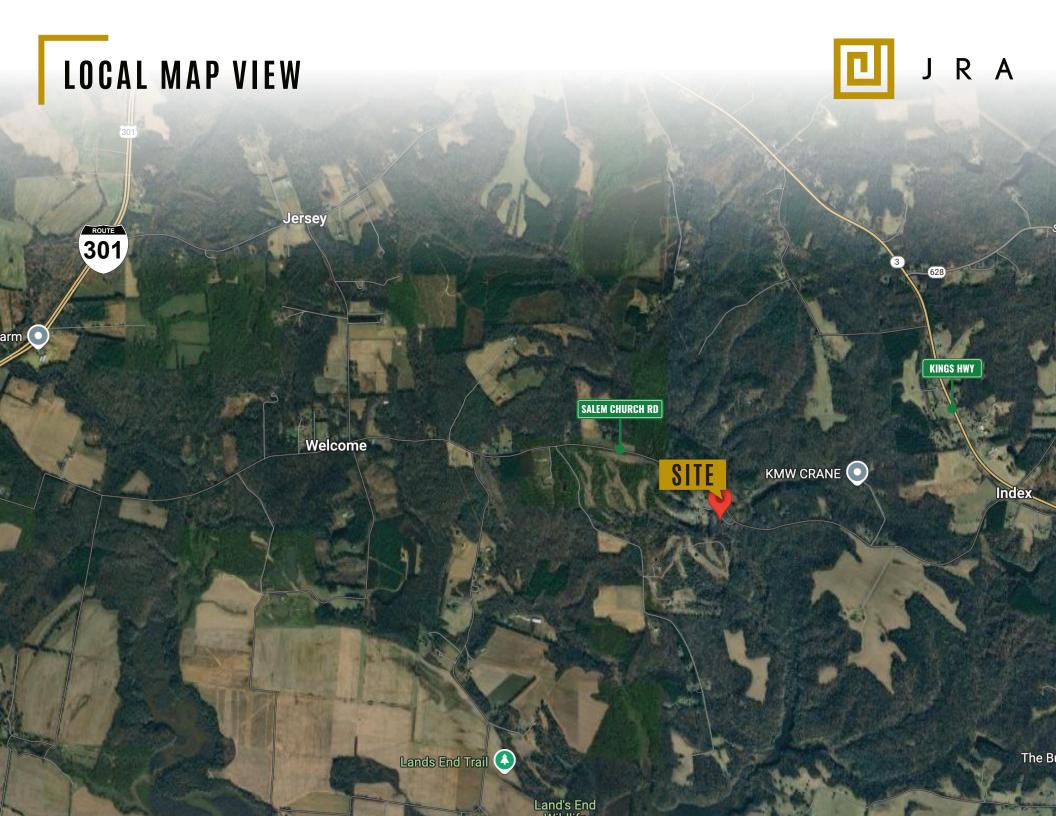

## FOR SALE

14140 Salem Church Rd. KING GEORGE, VA 22485



## PLAT MAP







### HOUSE PHOTOS







# LAND PHOTOS





















#### FOR MORE INFORMATION PLEASE CONTACT:



#### **Heather Hagerman**

**540-429-2429** (CeⅡ)

**540-372-7675** (Office )

■ hagerman@johnsonrealtyadvisors.com



#### Fitzhugh Johnson III

**► 540-623-4565** (Cell)

**☎** 540-372-7675 (Office )

■ fjohnson3@johnsonrealtyadvisors.com



#### **Andrew Hall**

**540-656-3515** (CeⅡ)

**☎** 540-372-7675 (Office )



JOHNSON

REALTY ADVISORS

All information contained herein was made based upon information furnished to us by the owner or from sources we believe are reliable. While we do not doubt its accuracy, we have not verified it and we do not make any guarantee, warranty or representation about it. The property offered is subject to prior sale, lease, change of price or withdrawal from the market without notice.