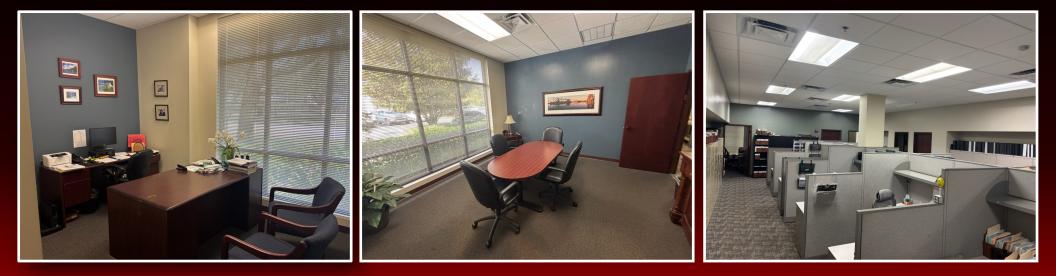

- 3,850 square feet of office space.
- Large windows providing plenty of natural light.
- Large Cubicle work area surrounded by Nine Large Offices.
- Conference Room.
- Reception Area.
- Ample parking space for ease and convenience