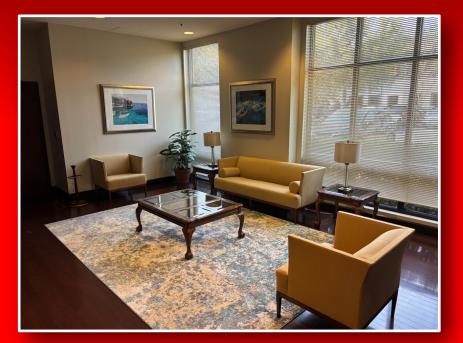

- 3,850 square feet of office space.
- Large windows providing plenty of natural light.
- Large Cubicle work area surrounded by Nine Large Offices.
- Conference Room.
- Reception Area.
- Ample parking space for ease and convenience