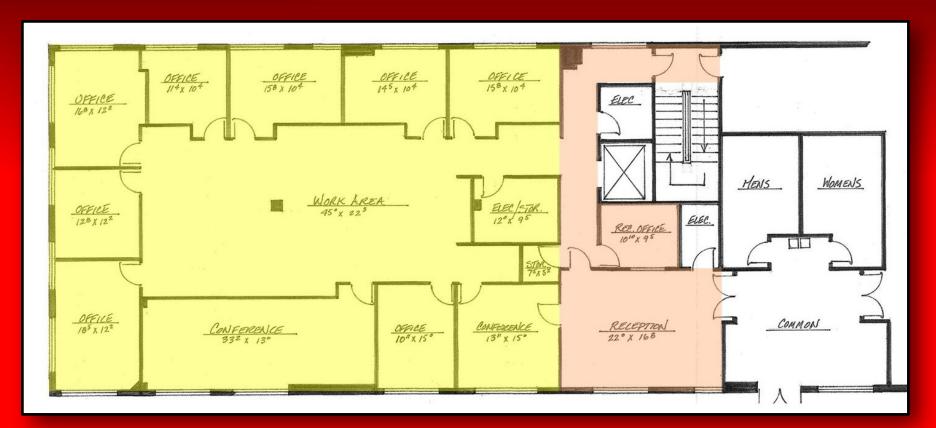

## PROFESSIONAL OFFICE SPACE

FOR LEASE – 3,850 SF 1760 FENNELL STREET, MAITLAND, FL 32751 (NEAR GENESIS SPORTS COMPLEX)

This office space in the highly desirable Maitland Business District offers a prime location near the Genesis Sports Complex, restaurants, and the Maitland Exchange. Available immediately, it features:

- 3,850 square feet of office space.
- Large windows providing plenty of natural light.
- Large Cubicle work area surrounded by Nine Large Offices.
- Conference Room.
- Reception Area.
- Ample parking space for ease and convenience