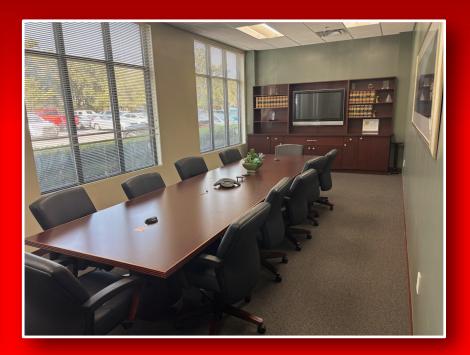

- 3,850 square feet of office space.
- Large windows providing plenty of natural light.
- Large Cubicle work area surrounded by Nine Large Offices.
- Conference Room.
- Reception Area.
- Ample parking space for ease and convenience