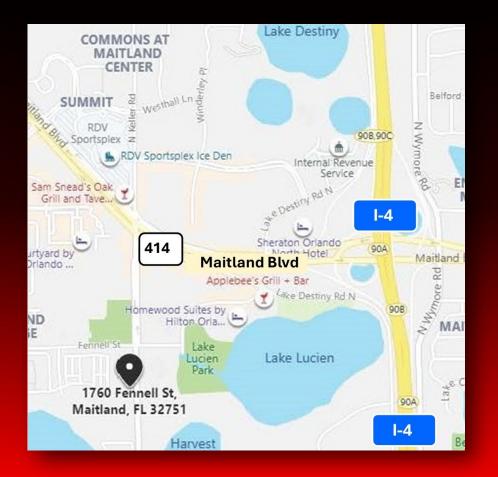

## PROFESSIONAL OFFICE SPACE

FOR LEASE – 3,850 SF 1760 FENNELL STREET, MAITLAND, FL 32751 (NEAR GENESIS SPORTS COMPLEX)

This office space in the highly desirable Maitland Business District offers a prime location near the Genesis Sports Complex, restaurants, and the Maitland Exchange. Available immediately, it features:

## Nearby Restaurants Include: Applebees, New York Deli, Natures Table, Wraps Delight, Chick-fil-A and Many Others.