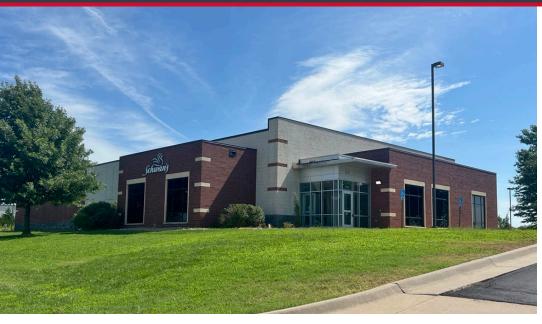

### **WAREHOUSE WITH FREEZER**

## 3900 E. 12th Ave. | Winfield, KS 67156 SALE \$995,000.00 LEASE CONTACT BROKER

**SITE SIZE** 5.9 ACRES

BUILDING SIZE 11,908± SF (PER COUNTY)

**AVAILABLE SPACE** 11,908± SF

**POWER** 800 AMP, 480V, 3-PHASE

#### PROPERTY HIGHLIGHTS

- Office/warehouse available in Winfield, Kansas.
- Office 40' wide x 53' deep,\* plus additional maintenance and HVAC closet.
- Free-standing freezer 56' x 60.'\*
- Drive-in area 40' deep x 85' wide.\*
- 28 truck/RV plug-ins.
- 2 ADA restrooms.
- Recent landscaping improvements.
- Excellent access to all major arterials, including U.S. Hwy. 160, U.S. Hwy. 77, and K-360 via 12th Ave./Gottlob Pkwy.