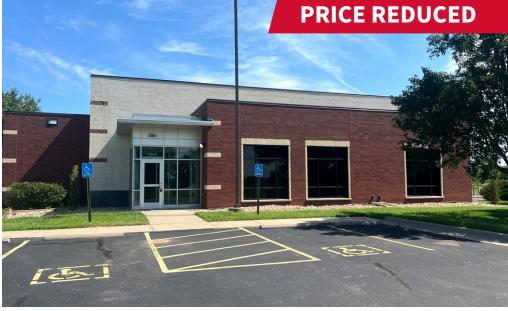

#### PROPERTY HIGHLIGHTS

- Office/warehouse available in Winfield, Kansas.
- Office 40' wide x 53' deep,\* plus additional maintenance and HVAC closet.
- Free-standing freezer 56' x 60.'\*
- Drive-in area 40' deep x 85' wide.\*
- 28 truck/RV plug-ins.
- 2 ADA restrooms.
- Recent landscaping improvements.
- Excellent access to all major arterials, including U.S. Hwy. 160, U.S. Hwy. 77, and K-360 via 12th Ave./Gottlob Pkwy.

#### OFFICE