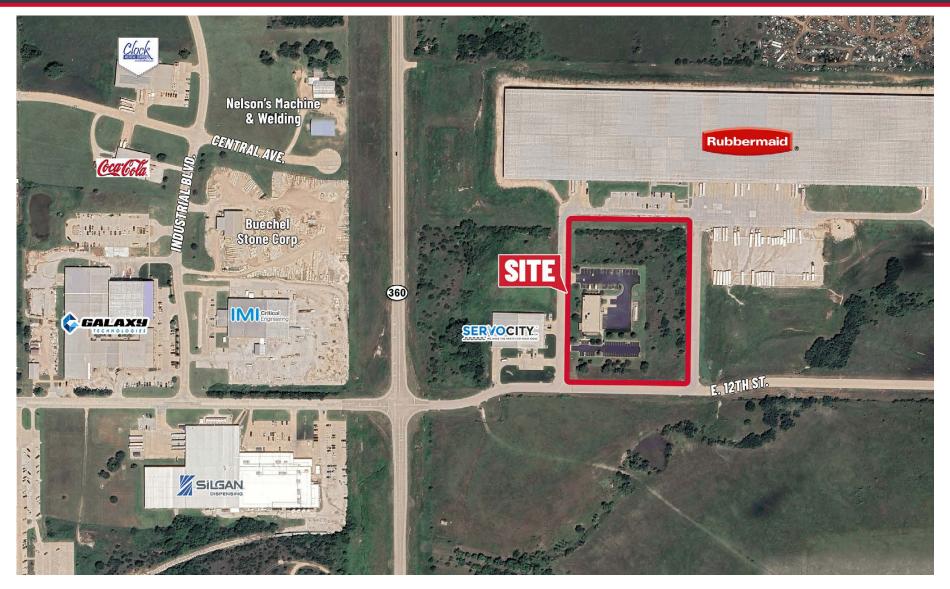

#### PROPERTY HIGHLIGHTS

- Office/warehouse available in Winfield, Kansas.
- Office 40' wide x 53' deep,\* plus additional maintenance and HVAC closet.
- Free-standing freezer 56' x 60.'\*
- Drive-in area 40' deep x 85' wide.\*
- 28 truck/RV plug-ins.
- 2 ADA restrooms.
- Recent landscaping improvements.
- Excellent access to all major arterials, including U.S. Hwy. 160, U.S. Hwy. 77, and K-360 via 12th Ave./Gottlob Pkwy.