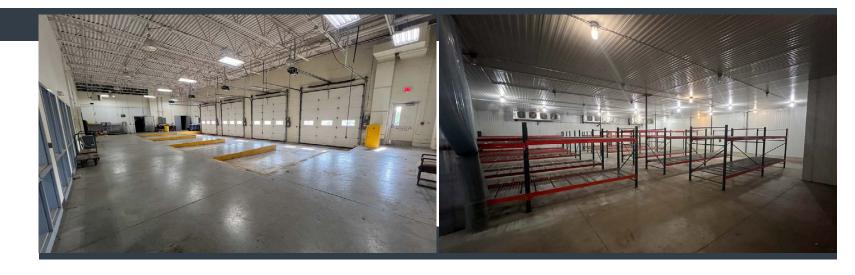

#### PROPERTY HIGHLIGHTS

- Office/warehouse available in Winfield, Kansas.
- Office 40' wide x 53' deep,\* plus additional maintenance and HVAC closet.
- Free-standing freezer 56' x 60.'\*
- Drive-in area 40' deep x 85' wide.\*
- 28 truck/RV plug-ins.
- 2 ADA restrooms.
- Recent landscaping improvements.
- Excellent access to all major arterials, including U.S. Hwy. 160, U.S. Hwy. 77, and K-360 via 12th Ave./Gottlob Pkwy.

#### WAREHOUSE