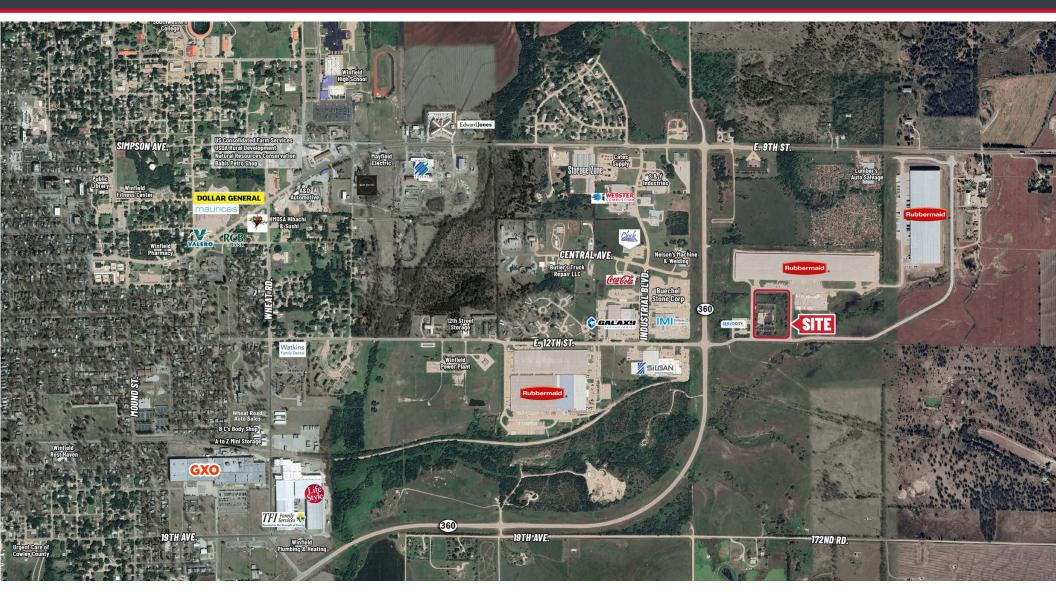

#### PROPERTY HIGHLIGHTS

- Office/warehouse available in Winfield, Kansas.
- Office 40' wide x 53' deep,\* plus additional maintenance and HVAC closet.
- Free-standing freezer 56' x 60.'\*
- Drive-in area 40' deep x 85' wide.\*
- 28 truck/RV plug-ins.
- 2 ADA restrooms.
- Recent landscaping improvements.
- Excellent access to all major arterials, including U.S. Hwy. 160, U.S. Hwy. 77, and K-360 via 12th Ave./Gottlob Pkwy.