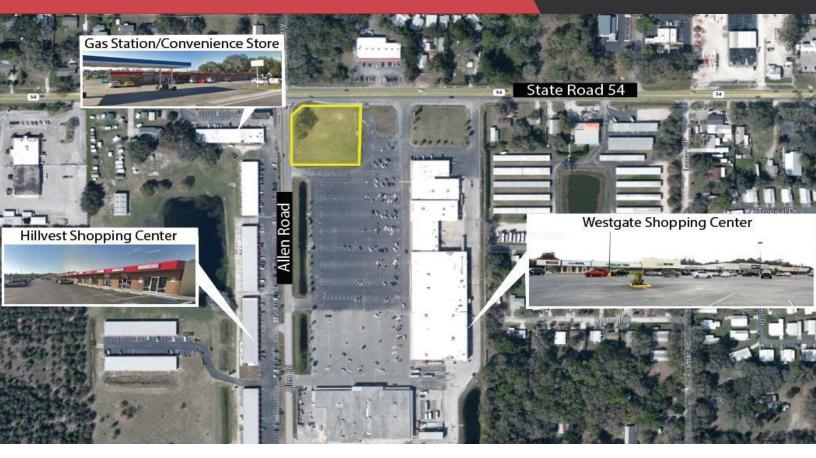

#### **PROPERTY HIGHLIGHTS**

- 19,100 Average Daily Traffic Count on State Road 54;
- .98~ MOL Acres;
- C2 Zoning;
- SEC of State Road 54 and Allen Road;
- Located in front of 109,000 sq. ft. Westgate Shopping Center and across the street from Hillvest Shopping Center which includes tenants such as Big Lots, Bealls and Dollar Tree.
- Pasco County Appraiser No.: 15-26-21-0030-00800-0010

#### **PROPERTY OVERVIEW**

Impressive location at the Corner of State Road 54 and Allen Road. Local area has high density of well established residential neighborhoods along with a variety of retail.

Commercial zoning lends itself to many options for retail or restaurant use.