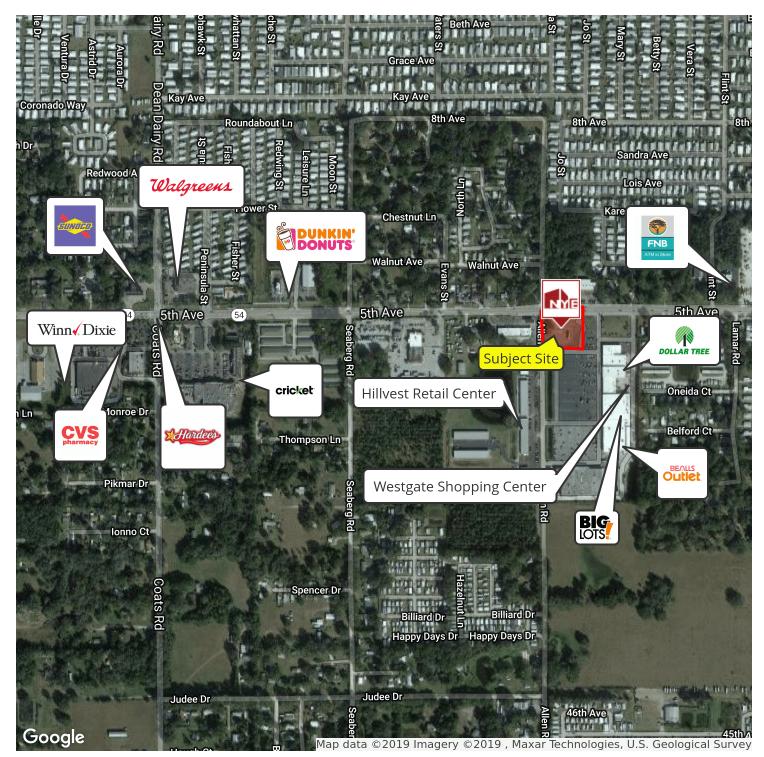

#### **PROPERTY HIGHLIGHTS**

- 19,100 Average Daily Traffic Count on State Road 54;
- .98~ MOL Acres;
- C2 Zoning;
- SEC of State Road 54 and Allen Road;
- Located in front of 109,000 sq. ft. Westgate Shopping Center and across the street from Hillvest Shopping Center which includes tenants such as Big Lots, Bealls and Dollar Tree.
- Pasco County Appraiser No.: 15-26-21-0030-00800-0010

#### **PROPERTY OVERVIEW**

Impressive location at the Corner of State Road 54 and Allen Road. Local area has high density of well established residential neighborhoods along with a variety of retail.

Commercial zoning lends itself to many options for retail or restaurant use.