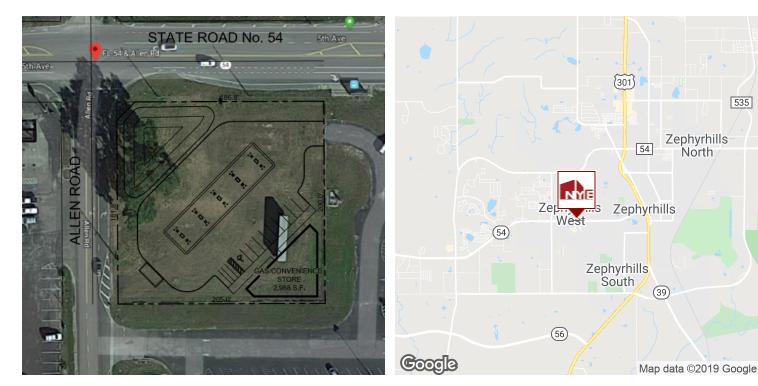

#### **PROPERTY HIGHLIGHTS**

- 19,100 Average Daily Traffic Count on State Road 54;
- .98~ MOL Acres;
- C2 Zoning;
- SEC of State Road 54 and Allen Road;
- Located in front of 109,000 sq. ft. Westgate Shopping Center and across the street from Hillvest Shopping Center which includes tenants such as Big Lots, Bealls and Dollar Tree.
- Pasco County Appraiser No.: 15-26-21-0030-00800-0010

### **EXECUTIVE SUMMARY**

**OFFERING SUMMARY** 

| Sale Price:    | SUBJECT TO OFFER |
|----------------|------------------|
| Lot Size:      | 0.98 Acres       |
| Zoning:        | C2               |
| Traffic Count: | 19,100           |