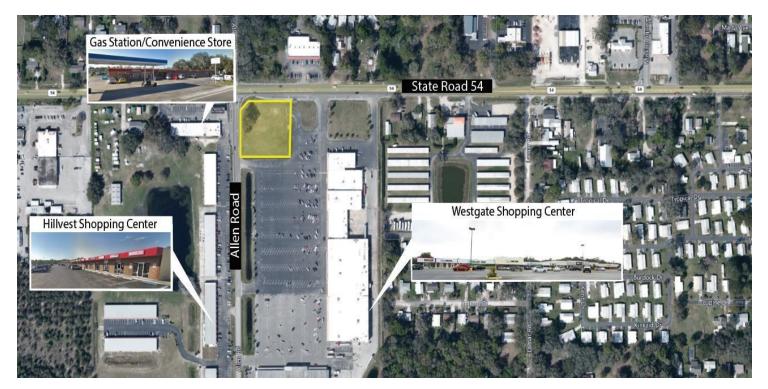

#### **PROPERTY HIGHLIGHTS**

- 19,100 Average Daily Traffic Count on State Road 54;
- .98~ MOL Acres;
- C2 Zoning;
- SEC of State Road 54 and Allen Road;
- Located in front of 109,000 sq. ft. Westgate Shopping Center and across the street from Hillvest Shopping Center which includes tenants such as Big Lots, Bealls and Dollar Tree.
- Pasco County Appraiser No.: 15-26-21-0030-00800-0010

#### **PROPERTY OVERVIEW**

Impressive location at the Corner of State Road 54 and Allen Road. Local area has high density of well established residential neighborhoods along with a variety of retail.

Commercial zoning lends itself to many options for retail or restaurant use.

### LOCATION MAPS

The information contained herein has been obtained from sources considered reliable. However, no warranty expressed or implied has been made as to the accuracy of the information provided, no liability assumed for errors or omissions. NYE Commercial Advisors is a full service commercial real estate brokerage