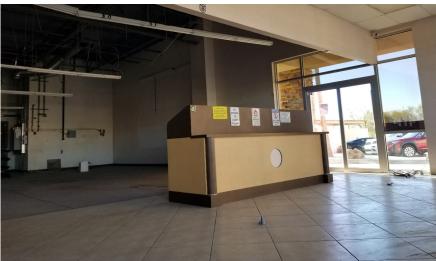

#### **PROPERTY HIGHLIGHTS**

- End-cap unit with open layout, restroom, concrete floors & natural light
- Former cleaners with outside drive-up access
- Excellent retail visibilty due to proximity to Smith's Market
- Perfect for a wide-variety of uses including another cleaner, restaurant, medical users and more

## **±2,100 SF END CAP** WITH DRIVE-UP ACCESS

Proud to be a part of

KELLER WILLIAMS, REALTY Each Office Is Independently Owned and Operated