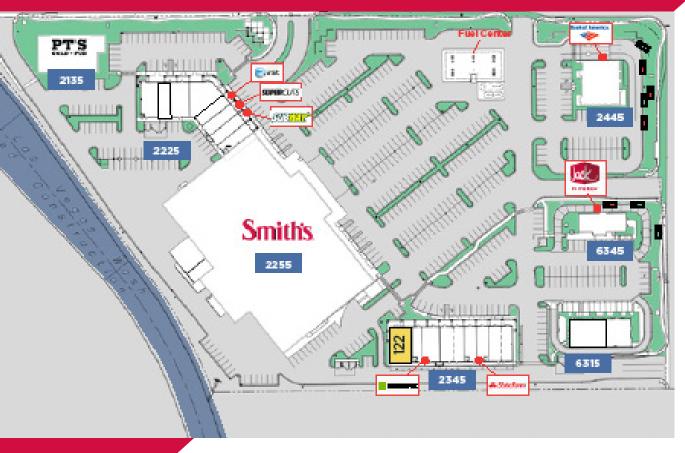

## SITE PLAN & TENANT MIX

| TENANT                  | SU    | IITE / SIZE |
|-------------------------|-------|-------------|
| It's Snow Time          | 100   | 1,900 SF    |
| Java Brow Bar           | 101   | 1,200 SF    |
| Subway                  | 102   | 1,200 SF    |
| Super Cuts              | 103   | 1,200 SF    |
| AT&T                    | 104   | 1,987 SF    |
| ATI Physical Therapy    | 106   | 3,200 SF    |
| Beauty Boss             | 107-1 | 08 2,982 SF |
| Meadows Dentistry       | 110   | 2,400 SF    |
| Serenity Nails          | 112   | 1,200 SF    |
| State Farm Insurance    | 114   | 1,200 SF    |
| Golden Phoenix Chinese  | 116   | 2,400 SF    |
| Buddha's Delight        |       |             |
| Delucia's Pizza         | 119   | 1,700 SF    |
| H&R Block               | 120   | 1,000 SF    |
| AVAILABLE               | 122   | 2,100 SF    |
| Happy Paws Pet Hospital | 150   | 2,660 SF    |

#### **PROPERTY HIGHLIGHTS**

- End-cap unit with open layout, restroom, concrete floors & natural light
- Former cleaners with outside drive-up access
- Excellent retail visibilty due to proximity to Smith's Market
- Perfect for a wide-variety of uses including another cleaner, restaurant, medical users and more

## **±2,100 SF END CAP** WITH DRIVE-UP ACCESS

Proud to be a part of

KELLER WILLIAMS, REALTY Each Office Is Independently Owned and Operated