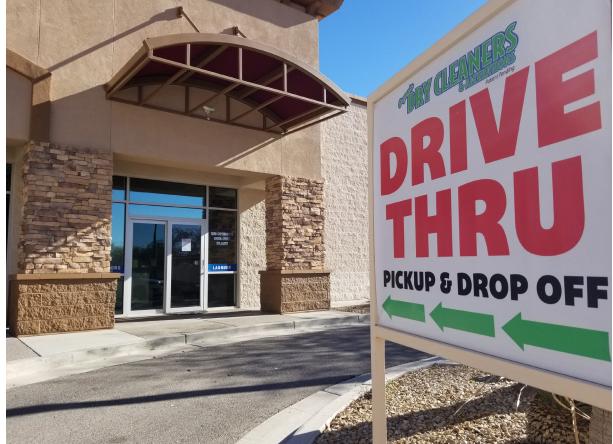

#### **PROPERTY HIGHLIGHTS**

- End-cap unit with open layout, restroom, concrete floors & natural light
- Former cleaners with outside drive-up access
- Excellent retail visibilty due to proximity to Smith's Market
- Perfect for a wide-variety of uses including another cleaner, restaurant, medical users and more

## **±2,100 SF END CAP** WITH DRIVE-UP ACCESS

Proud to be a part of

KELLER WILLIAMS, REALTY Each Office Is Independently Owned and Operated