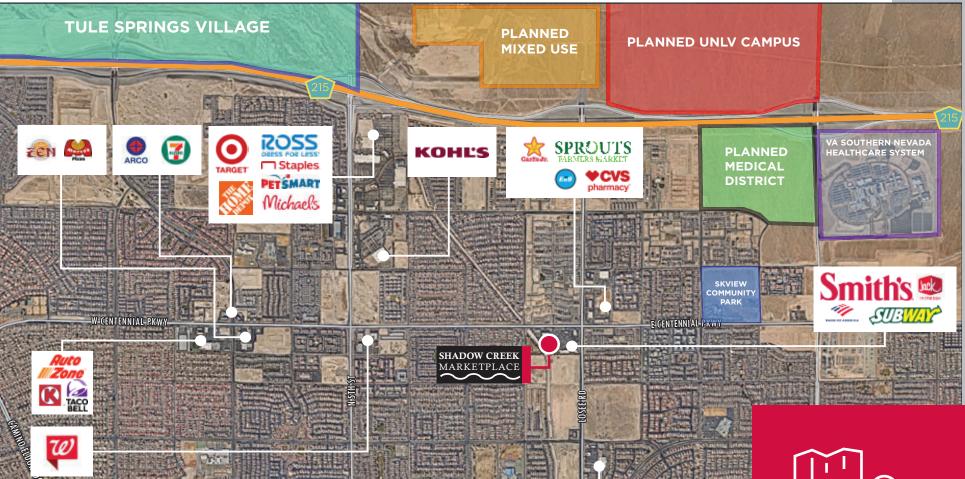

| 114   | 1,200 SF    |
| Golden Phoenix Chinese  | 116   | 2,400 SF    |
| Buddha's Delight        |       |             |
| Delucia's Pizza         | 119   | 1,700 SF    |
| H&R Block               | 120   | 1,000 SF    |
| AVAILABLE               | 122   | 2,100 SF    |
| Happy Paws Pet Hospital | 150   | 2,660 SF    |















#### **PROPERTY HIGHLIGHTS**

- End-cap unit with open layout, restroom, concrete floors & natural light
- Former cleaners with outside drive-up access
- Excellent retail visibilty due to proximity to Smith's Market
- Perfect for a wide-variety of uses including another cleaner, restaurant, medical users and more

## **±2,100 SF END CAP** WITH DRIVE-UP ACCESS

Proud to be a part of

KELLER WILLIAMS, REALTY Each Office Is Independently Owned and Operated





#### **Major Roads**

- I-215 less than 1 mile
- Signalized section-line intersection of Centennial Parkway & Losee Road



#### Households

- Rapidly growing residential area
- Numerous new communities under construction
- 3 Miles: 28,000 HH

.

5 Miles 77,000 HH



#### Income

- 1 Mile: \$79,000
- 3 Miles: \$83,000
- 5 Miles: \$75,000

# Location **Overview**