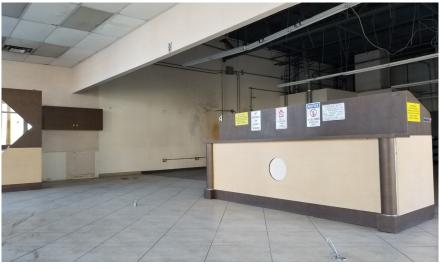

#### **PROPERTY HIGHLIGHTS**

- End-cap unit with open layout, restroom, concrete floors & natural light
- Former cleaners with outside drive-up access
- Excellent retail visibilty due to proximity to Smith's Market
- Perfect for a wide-variety of uses including another cleaner, restaurant, medical users and more

## **±2,100 SF END CAP** WITH DRIVE-UP ACCESS

Proud to be a part of

KELLER WILLIAMS, REALTY Each Office Is Independently Owned and Operated