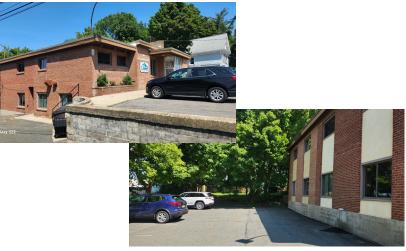

### **PROPERTY OVERVIEW**

Professional Office Building Newly Renovated Space, on Old Loudon Rd located close proximity to Route 2 and Route 9.

- Multiple Suites ± 1,400 SF of Office Space
- Private Parking
- Multi-tenant office building
- Close to Latham Retail Corridor
- Handicap Accessible
- Route 2 Traffic Count in excess of 20,000

### **SUITE B1:** ± 1,100 SF

- 2 Private offices, Open Bull Pen, Conference Room or Training Room, Ensuite Bathroom & Kitchenette
- New Luxury Vinyl Plank Floors Throughout
- Handicap Accessible
- Private Parking Lot

# **SUITE B2:** ± 300 SF

- 2 Private conjoined offices
- New Luxury Vinyl Plank Floors Throughout
- Handicap Accessible
- Private Parking Lot