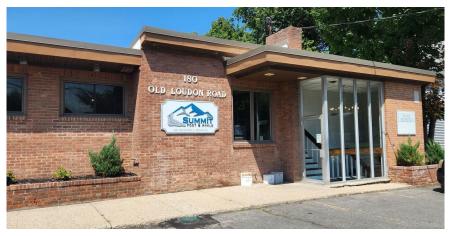

# **Office Space For Lease**

180 Old Loudon Road, Latham NY

### **PROPERTY OVERVIEW**

Professional Office Building Newly Renovated Space, on Old Loudon Rd located close proximity to Route 2 and Route 9.

- Multiple Suites ± 1,400 SF of Office Space
- Private Parking
- Multi-tenant office building
- Close to Latham Retail Corridor
- Handicap Accessible
- Route 2 Traffic Count in excess of 20,000