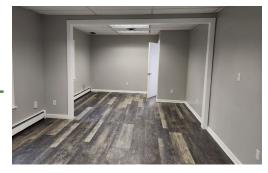

### **SUITE B1:** ± 1,100 SF

- 2 Private offices, Open Bull Pen, Conference Room or Training Room, Ensuite Bathroom & Kitchenette
- New Luxury Vinyl Plank Floors Throughout
- Handicap Accessible
- Private Parking Lot

# **SUITE B2:** ± 300 SF

- 2 Private conjoined offices
- New Luxury Vinyl Plank Floors Throughout
- Handicap Accessible
- Private Parking Lot