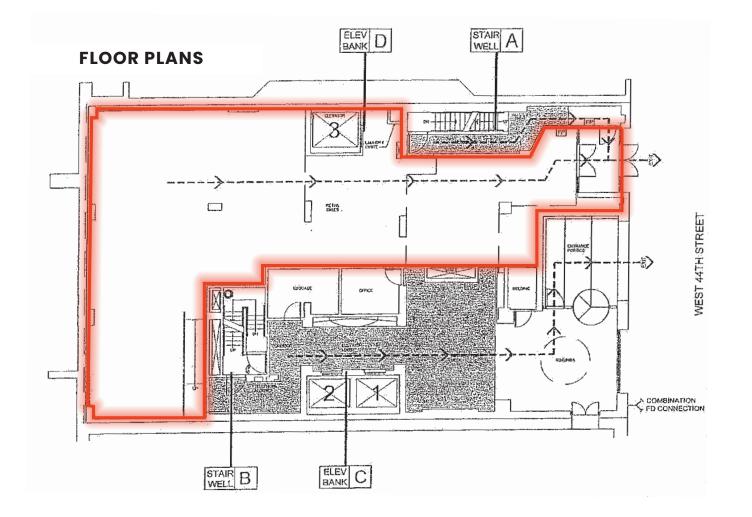

### **PROPERTY HIGHLIGHTS**

- Prime retail, steps away from the heart of Times Square
- Perfect for dry use
- Space in raw condition
- All uses considered
- Accessible to nearly every train line

| <b>SIZE</b><br>Ground | 2,500 SF | POSSESSION<br>Immediate |
|-----------------------|----------|-------------------------|
| <b>FRONTAGE</b>       |          | ASKING RENT             |
| 12'                   |          | Upon Request            |

## **CEILING HEIGHTS** 20'