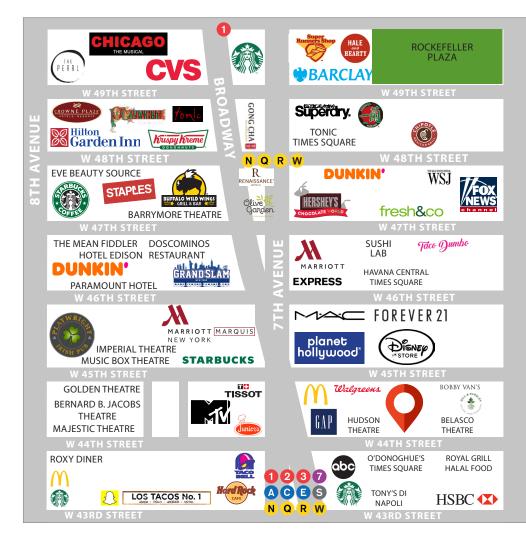

## 135 WEST 44<sup>TH</sup> STREET

## BETWEEN 6TH & 7TH AVENUES | TIMES SQUARE

## TRANSPORTATION 1237 ACES NQRW