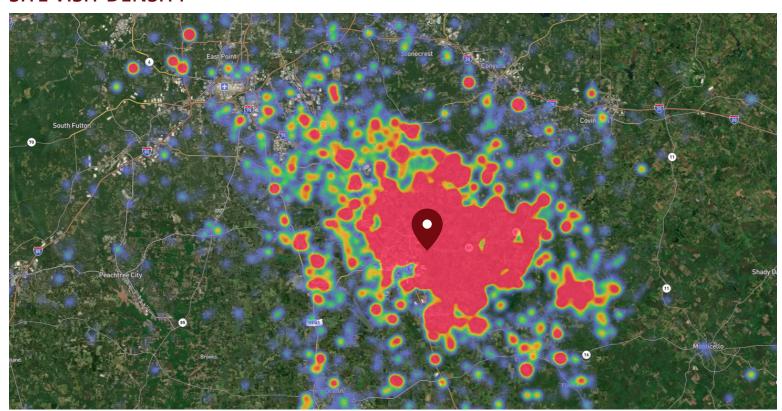

#### SITE VISIT DENSITY

Red, orange, and yellow colors represent the location of 60% of site visitors

Data provided by Placer Labs Inc. (www.placer.ai)