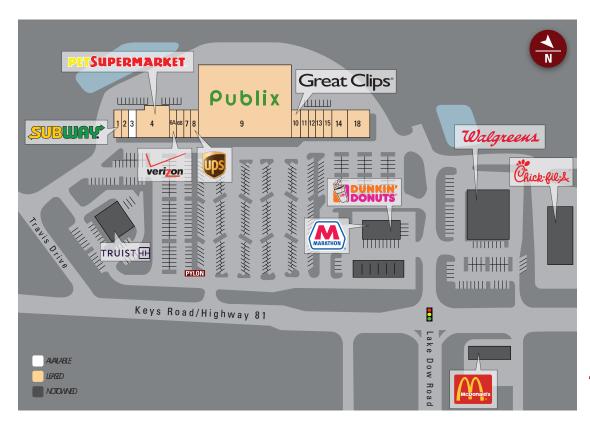

#### SITF PLAN

| SHEPLAN |                                          |        |  |
|---------|------------------------------------------|--------|--|
| Suite   | Tenant                                   | Size   |  |
| 9       | Publix                                   | 44,271 |  |
| 1       | Subway                                   | 1,400  |  |
| 2       | American Deli                            | 1,299  |  |
| 3       | AVAILABLE                                | 1,300  |  |
| 4       | Pet Supermarket                          | 6,200  |  |
| 6A      | Procom Wireless (Verizon)                | 1,293  |  |
| 6B      | Taekwondo Center                         | 1,290  |  |
| 7       | China 1                                  | 1,400  |  |
| 8       | The UPS Store                            | 1,400  |  |
| 10      | Great Clips                              | 1,300  |  |
| 11      | Nail Luv                                 | 1,300  |  |
| 12      | Nadia's Boutique                         | 1,174  |  |
| 13      | The Joint Chiropractic                   | 1,300  |  |
| 14      | Bonzu Japanese Steakhouse<br>& Sushi Bar | 2,600  |  |
| 15      | Habits                                   | 1,300  |  |
| 18      | Mesquite Mexican Grill & Bar             | 3,900  |  |

TOTAL 72,727