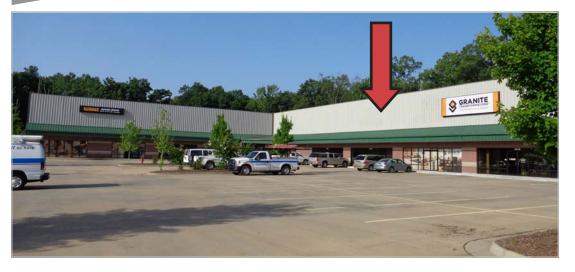

## **RICHDALE CENTER PHASE 6**

9644 Maumelle Blvd, N. Little Rock, Arkansas 72113

## **PROPERTY HIGHLIGHTS**

- 37,000 SF plaza
- Retail-office-warehouse
  space available
- 14x 14 overhead doors
- 9-24' ceiling height
- Shared loading dock
- Over 35,000 CPD traffic
- Generous parking available