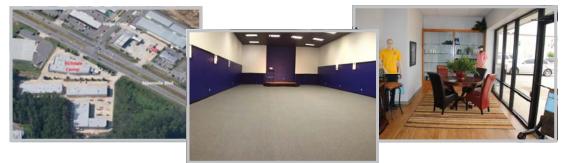

## **SPACE DETAILS**

- 37,000 SF Plaza
- 3,100 SF available
- \$9.00/SF + NNN
- Retail-office space
- Lobby / showroom in front
- Large workroom / cubicle area
- 9' to 18' ceiling height