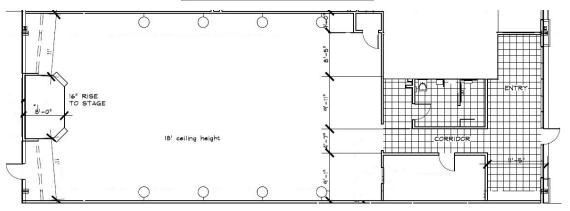

## **SPACE DETAILS**

- 37,000 SF Plaza
- 3,100 SF available
- \$9.00/SF + NNN
- Retail-office space
- Lobby / showroom in front
- Large workroom / cubicle area
- 9' to 18' ceiling height