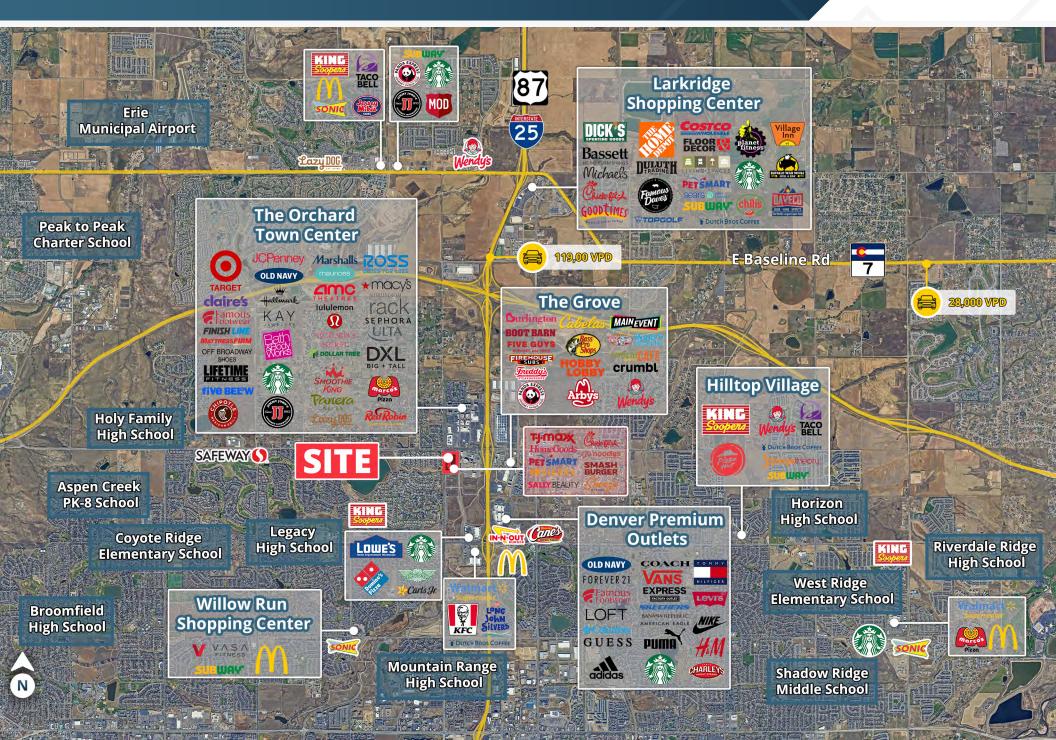

## **ABOUT THE PROPERTY**

- Adjacent to Orchard Town Center, 1.1 million SF regional lifestyle center
- Adjacent to new 410,000 SF Centura Health hospital campus, with 1,355 employees
- Marriott Courtyard with 4 stories and 100 rooms
- Close to Amazon Campus with 1,700 full-time employees
- Simon outlet mall now open, 60 stores, 330,000 SF