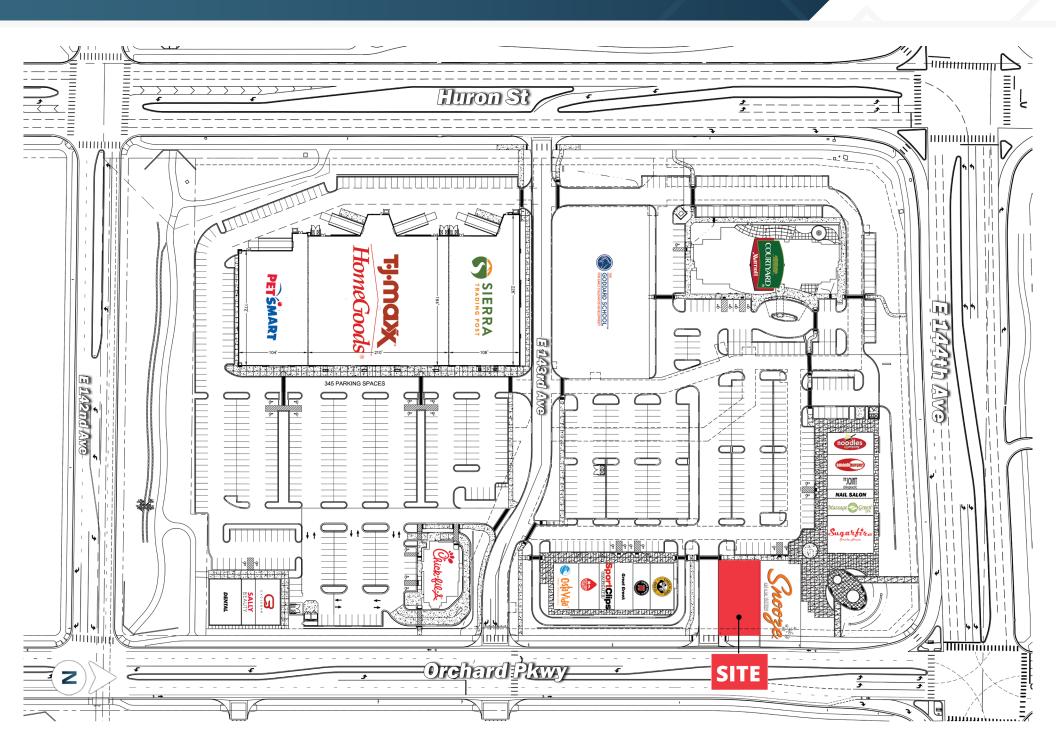

Source: Esri |            |

## **DRIVE TIMES**

| 1-70                 | 9.5 Minutes |
|----------------------|-------------|
| Downtown Denver      | 14 Minutes  |
| Denver Airport (DIA) | 16 Minutes  |

## **JOIN THESE RETAILERS**















**SIERRA** 

## **DEMOGRAPHICS**

Year: 2023 | Source: Esri

|                       | 1 Mile    | 3 Miles   | 5 Miles   |
|-----------------------|-----------|-----------|-----------|
| Population            | 4,750     | 67,638    | 208,097   |
| Daytime Population    | 7,773     | 57,376    | 164,734   |
| Avg. Household Income | \$135,790 | \$152,315 | \$138,791 |
| Estimated Households  | 2,087     | 24,466    | 76,287    |
|                       |           |           |           |

SEC 144th Ave & Huron St | Westminster, CO 80023





SEC 144th Ave & Huron St | Westminster, CO 80023





SEC 144th Ave & Huron St | Westminster, CO 80023



## **DEMOGRAPHIC HIGHLIGHTS**

| Population                                  | 1 Mile    | 3 Miles   | 5 Miles         |
|---------------------------------------------|-----------|-----------|-----------------|
| 2023 Estimated Population                   | 4,750     | 67,638    | 208,097         |
| 2028 Projected Population                   | 5,051     | 69,689    | 213,042         |
| Projected Annual Growth 2023 to 2028        | 1.24%     | 0.60%     | 0.47%           |
| Daytime Population                          |           |           |                 |
| 2023 Daytime Population                     | 7,773     | 57,376    | 164,734         |
| Workers