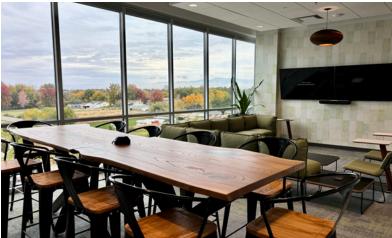

#### **PROPERTY DETAILS**

6,898 SF available on the fourth floor

\$22.00 / SF NNN

NNN Estimate: \$7.00 / SF

Remaining term through 11/24/2031

Free on-site parking. 5/1,000 parking ratio

Furniture negotiable

#### PROPERTY HIGHLIGHTS

Located in Ten Mile Crossing - anchored by Scheels Sporting Goods

Various restaurants, future hotel, fitness gym, and childcare within walking distance

125,000 SF building size

Five floors

First generation space is built out with Class-A finishes

Convenient access right off the Ten Mile Road & I-84 interchange

Incredible views with an abundance of natural light and floor to ceiling windows