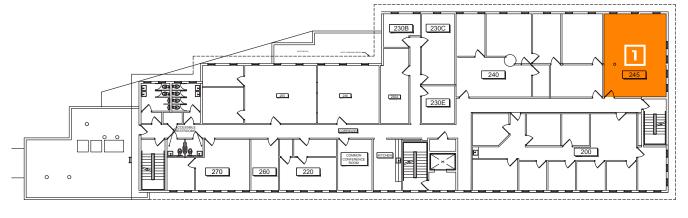

#### 2<sup>nd</sup> Floor

• Suite 245: 898 RSF

#### **AVAILABLE SUITES - 2ND FLOOR**

| Suite | RSF | Rent       |
|-------|-----|------------|
| 1 245 | 898 | \$2.95 FSG |