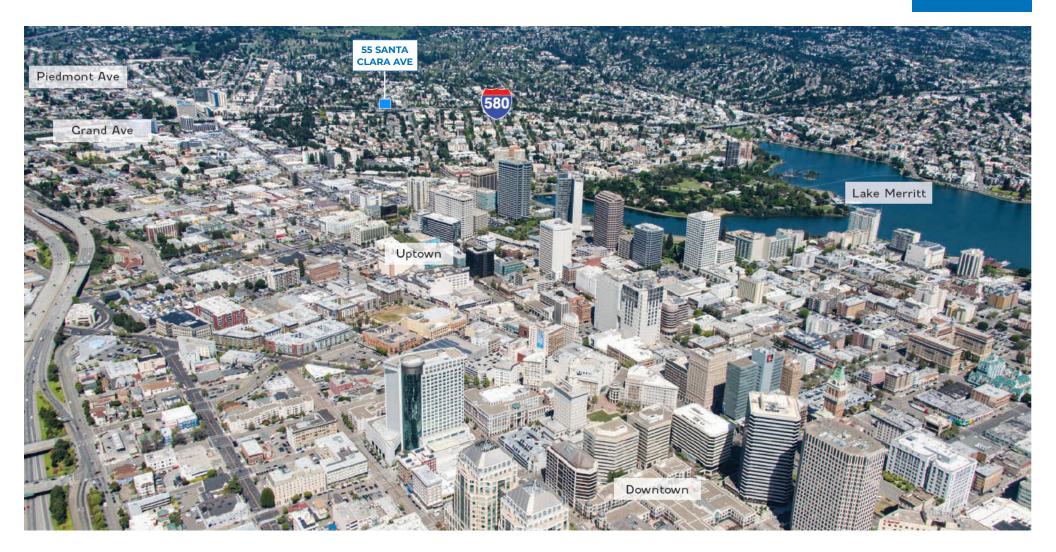

#### Location:

- ±0.1 miles from I-580
- ±0.2 miles from Predmont Ave
- ±0.5 miles from Grand Avenue Retail Hub
- ±1.0 miles from 19th Street BART

The information provided herein was obtained from sources believed reliable; however, Transwestern makes no guarantees, warranties or representations as to the completeness of accuracy thereof. The presentation of this property is submitted subject to errors, omissions, change of price or conditions, prior to sale or lease, or withdrawal without notice.