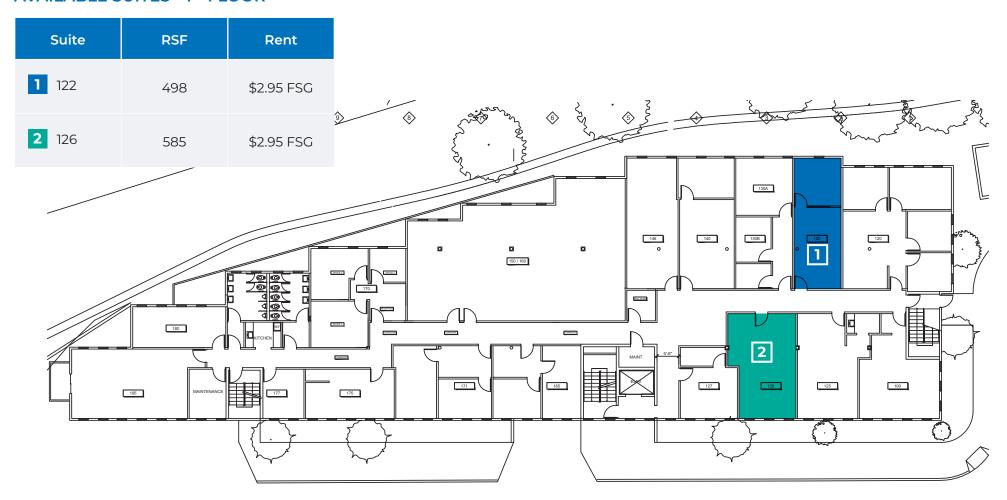

#### 1st Floor

Suite 122: 498 RSFSuite 126: 585 RSF

#### **AVAILABLE SUITES - 1ST FLOOR**