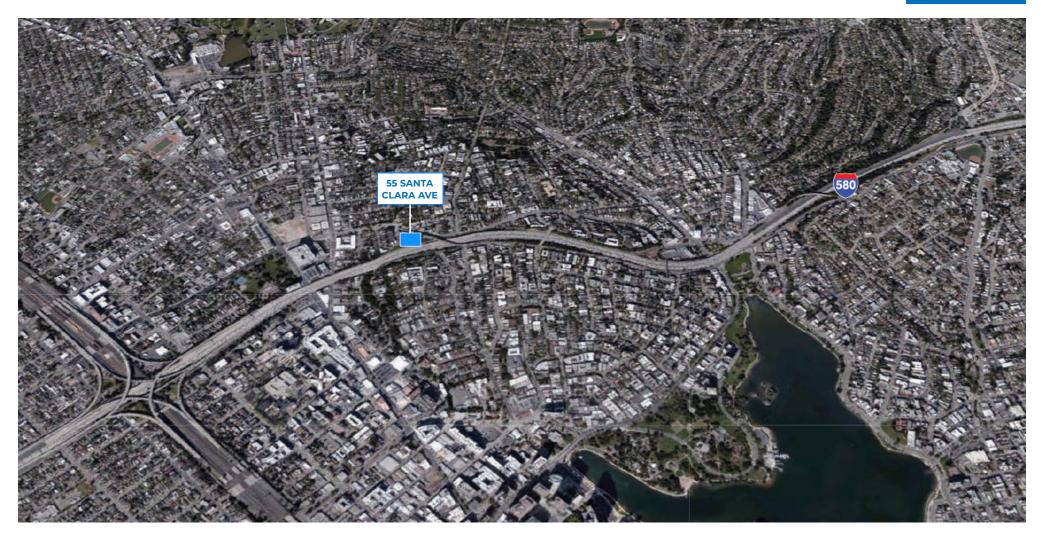

#### Location:

- ±0.1 miles from I-580
- ±0.2 miles from Predmont Ave
- ±0.5 miles from Grand Avenue Retail Hub
- ±1.0 miles from 19th Street BART

The information provided herein was obtained from sources believed reliable; however, Transwestern makes no guarantees, warranties or representations as to the completeness of accuracy thereof. The presentation of this property is submitted subject to errors, omissions, change of price or conditions, prior to sale or lease, or withdrawal without notice.