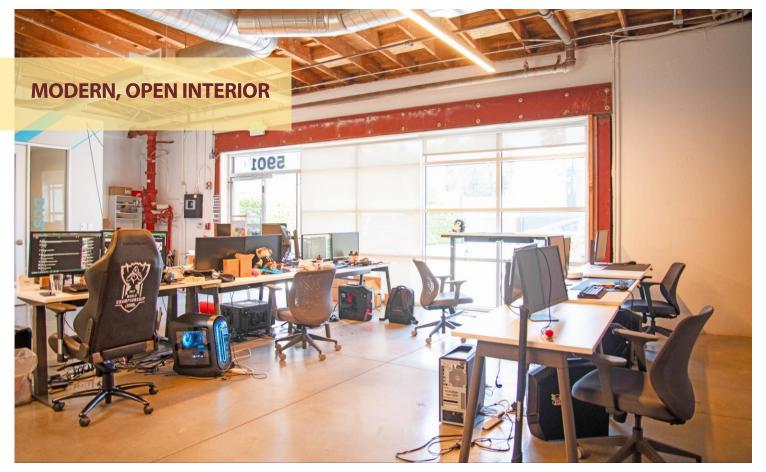

### PROPERTY HIGHLIGHTS

- Remodeled, State-of-the-Art Creative Office Space
- Two Suites Available, Can Be Combined or Leased Separately
- Open Floorplan Inferior With Polished Concrete Floors,
   Exposed Bean Ceilings, Private Office Suites, Conference
   Room, Restrooms, and Kitchenette
- Front + Rear Entrances With Gated Onsite Parking Lot
- Close to Downtown Culver City Restaurants, Art Galleries, and Night Life
- Adjacent to 10 Freeway Access and Mero Line Light Rail