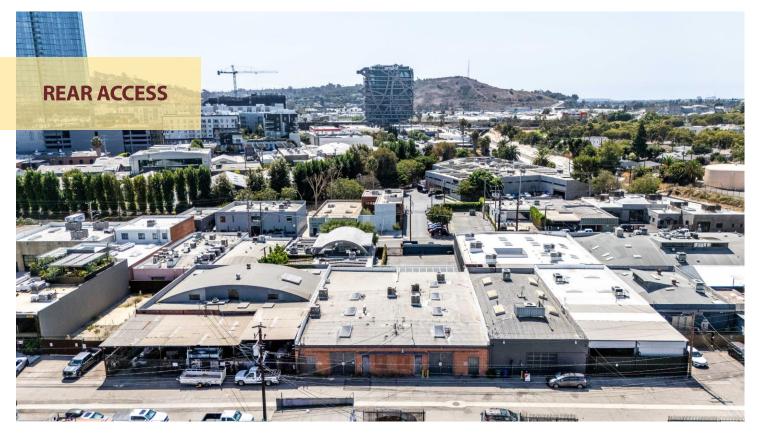

### PROPERTY HIGHLIGHTS

- Remodeled, State-of-the-Art Creative Office Space
- Two Suites Available, Can Be Combined or Leased Separately
- Open Floorplan Inferior With Polished Concrete Floors,
   Exposed Bean Ceilings, Private Office Suites, Conference
   Room, Restrooms, and Kitchenette
- Front + Rear Entrances With Gated Onsite Parking Lot
- Close to Downtown Culver City Restaurants, Art Galleries, and Night Life
- Adjacent to 10 Freeway Access and Mero Line Light Rail