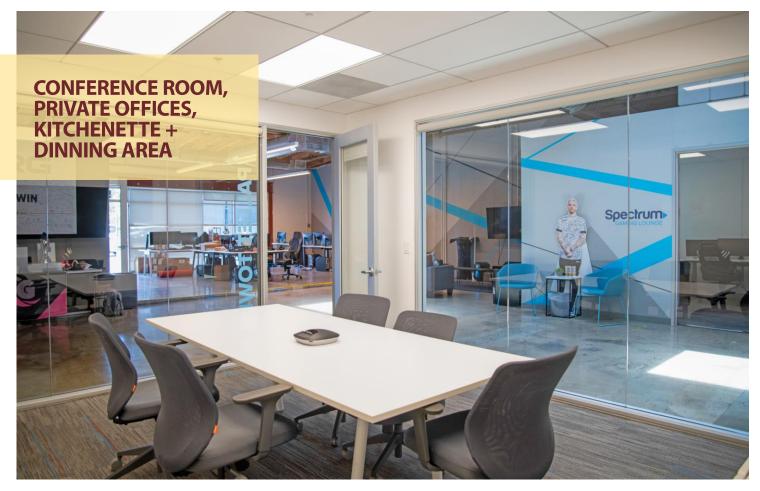

### PROPERTY HIGHLIGHTS

- Remodeled, State-of-the-Art Creative Office Space
- Two Suites Available, Can Be Combined or Leased Separately
- Open Floorplan Inferior With Polished Concrete Floors,
   Exposed Bean Ceilings, Private Office Suites, Conference
   Room, Restrooms, and Kitchenette
- Front + Rear Entrances With Gated Onsite Parking Lot
- Close to Downtown Culver City Restaurants, Art Galleries, and Night Life
- Adjacent to 10 Freeway Access and Mero Line Light Rail