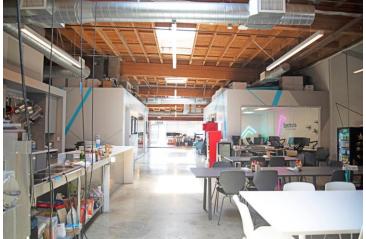

### PROPERTY HIGHLIGHTS

- Remodeled, State-of-the-Art Creative Office Space
- Two Suites Available, Can Be Combined or Leased Separately
- Open Floorplan Inferior With Polished Concrete Floors,
   Exposed Bean Ceilings, Private Office Suites, Conference
   Room, Restrooms, and Kitchenette
- Front + Rear Entrances With Gated Onsite Parking Lot
- Close to Downtown Culver City Restaurants, Art Galleries, and Night Life
- Adjacent to 10 Freeway Access and Mero Line Light Rail