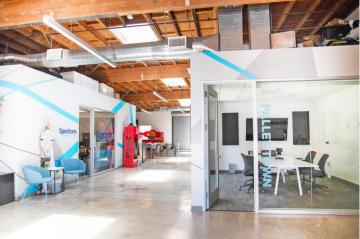

### PROPERTY HIGHLIGHTS

- Remodeled, State-of-the-Art Creative Office Space
- Two Suites Available, Can Be Combined or Leased Separately
- Open Floorplan Inferior With Polished Concrete Floors,
   Exposed Bean Ceilings, Private Office Suites, Conference
   Room, Restrooms, and Kitchenette
- Front + Rear Entrances With Gated Onsite Parking Lot
- Close to Downtown Culver City Restaurants, Art Galleries, and Night Life
- Adjacent to 10 Freeway Access and Mero Line Light Rail