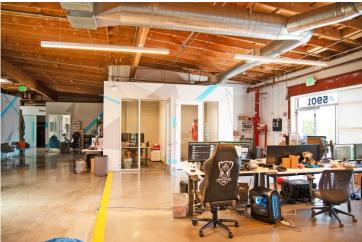

## APPROX. 8,000 SF OFFICE SPACE IN CULVER CITY ARTS DISTRICT

5901 Blackwelder Street, Culver City, CA 90232

Space Available Offered At Rental Rate ±8,000 SF \$7,500,000 ±\$3.65 SF/Mo + NNN

### PROPERTY HIGHLIGHTS

- Remodeled, State-of-the-Art Creative Office Space
- Two Suites Available, Can Be Combined or Leased Separately
- Open Floorplan Inferior With Polished Concrete Floors,
   Exposed Bean Ceilings, Private Office Suites, Conference
   Room, Restrooms, and Kitchenette
- Front + Rear Entrances With Gated Onsite Parking Lot
- Close to Downtown Culver City Restaurants, Art Galleries, and Night Life
- Adjacent to 10 Freeway Access and Mero Line Light Rail