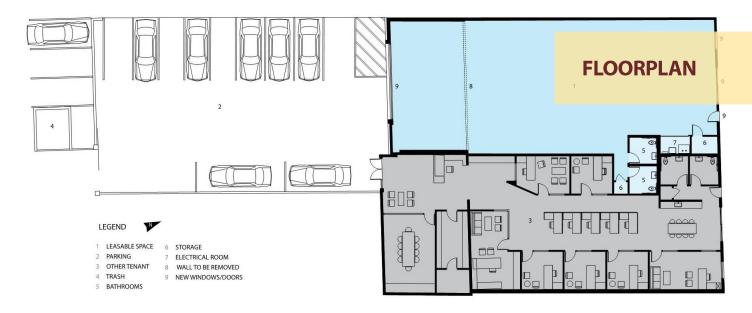

### PROPERTY HIGHLIGHTS

- Remodeled, State-of-the-Art Creative Office Space
- Two Suites Available, Can Be Combined or Leased Separately
- Open Floorplan Inferior With Polished Concrete Floors,
   Exposed Bean Ceilings, Private Office Suites, Conference
   Room, Restrooms, and Kitchenette
- Front + Rear Entrances With Gated Onsite Parking Lot
- Close to Downtown Culver City Restaurants, Art Galleries, and Night Life
- Adjacent to 10 Freeway Access and Mero Line Light Rail