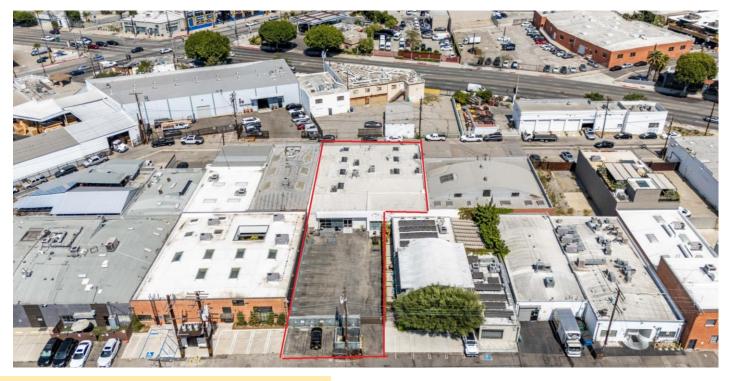

## APPROX. 8,000 SF OFFICE SPACE IN CULVER CITY ARTS DISTRICT

5901 Blackwelder Street, Culver City, CA 90232

Space Available Offered At Rental Rate ±8,000 SF \$7,500,000 ±\$3.65 SF/Mo + NNN

## APPROX. 8,000 SF OFFICE SPACE IN CULVER CITY ARTS DISTRICT

5901 Blackwelder Street, Culver City, CA 90232