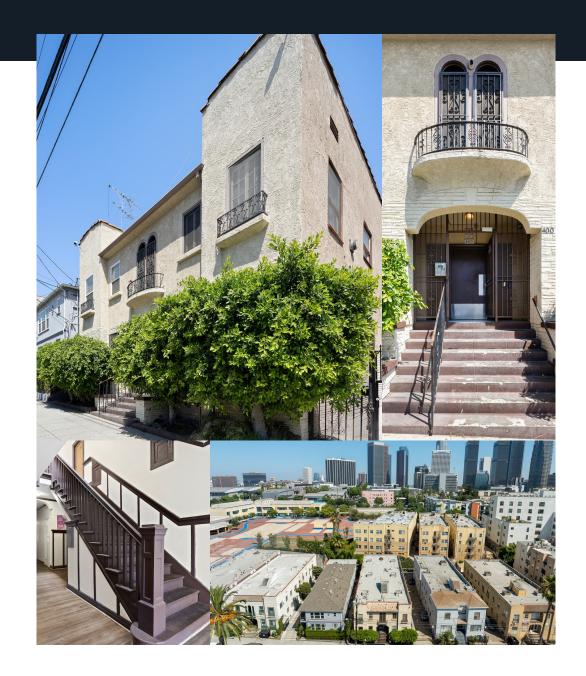

# 400 WITMER STREET LOS ANGELES, CA 90017





24 UNITS @ 6.98% CAP & 8.41 GRM ON CURRENT RENTS W/ 42% RENTAL UPSIDE PART OF THE WITMER 4 - 84 UNITS ACROSS 4 BUILDINGS ON 1 BLOCK

COMPASS

# TABLE OF CONTENTS

| $\square$ |
|-----------|
|           |
|           |
|           |

| Property Highlights   | 4 - 6   |
|-----------------------|---------|
| Property Photography  | 7       |
| Neighborhood Overview | 9 - 12  |
| Financials            | 14      |
| Rent Roll             | 15 - 16 |
| Sales Comparables     | 18 - 19 |





# PROPERTY OVERVIEW



# PROPERTY HIGHLIGHTS



#### KENNY STEVENS TEAM

- 400 Witmer is a 24 unit value-add complex located 1.4 miles south of Echo Park Lake. Located just south of Beverly Blvd, the property is in close proximity to Echo Park, Silver Lake, Koreatown, the 101 Fwy, and the 110 Fwy.
- Offered at 6.98% CAP, 8.41 GRM, \$139,583 per unit, and \$342 per foot.
- Approx. 42% rental upside with a VACANT studio unit. At projected market rents, the property will stabilize at a 11.58% CAP and 5.99 GRM.
- Built in 1924, the 9,800 SF two-story complex consists of (9) 1-bdrm. units and (1) studio units. Tenants pay their own electrical utilities and the building is master metered for gas.
- 400 Witmer, which can be purchased individually, is part of the Witmer 4 84 units across 4 bui