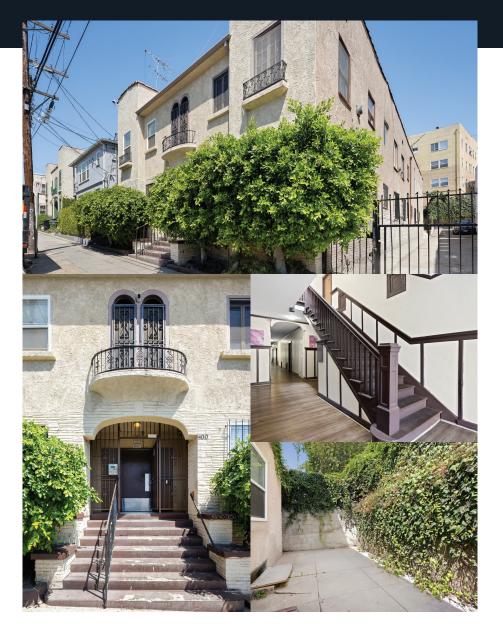

# 400 WITMER STREET LOS ANGELES, CA 90017





24 UNITS @ 6.98% CAP & 8.41 GRM ON CURRENT RENTS W/ 42% RENTAL UPSIDE PART OF THE WITMER 4 - 84 UNITS ACROSS 4 BUILDINGS ON 1 BLOCK

COMPASS

# TABLE OF CONTENTS

| $\square$ |
|-----------|
|           |
|           |
|           |

| Property Highlights   | 4 - 6   |
|-----------------------|---------|
| Property Photography  | 7       |
| Neighborhood Overview | 9 - 12  |
| Financials            | 14      |
| Rent Roll             | 15 - 16 |
| Sales Comparables     | 18 - 19 |





# PROPERTY OVERVIEW



# PROPERTY HIGHLIGHTS



#### KENNY STEVENS TEAM

- 400 Witmer is a 24 unit value-add complex located 1.4 miles south of Echo Park Lake. Located just south of Beverly Blvd, the property is in close proximity to Echo Park, Silver Lake, Koreatown, the 101 Fwy, and the 110 Fwy.
- Offered at 6.98% CAP, 8.41 GRM, \$139,583 per unit, and \$342 per foot.
- Approx. 42% rental upside with a VACANT studio unit. At projected market rents, the property will stabilize at a 11.58% CAP and 5.99 GRM.
- Built in 1924, the 9,800 SF two-story complex consists of (9) 1-bdrm. units and (1) studio units. Tenants pay their own electrical utilities and the building is master metered for gas.
- 400 Witmer, which can be purchased individually, is part of the Witmer 4 84 units across 4 buildings within 1 block of Witmer St.
- The Witmer 4