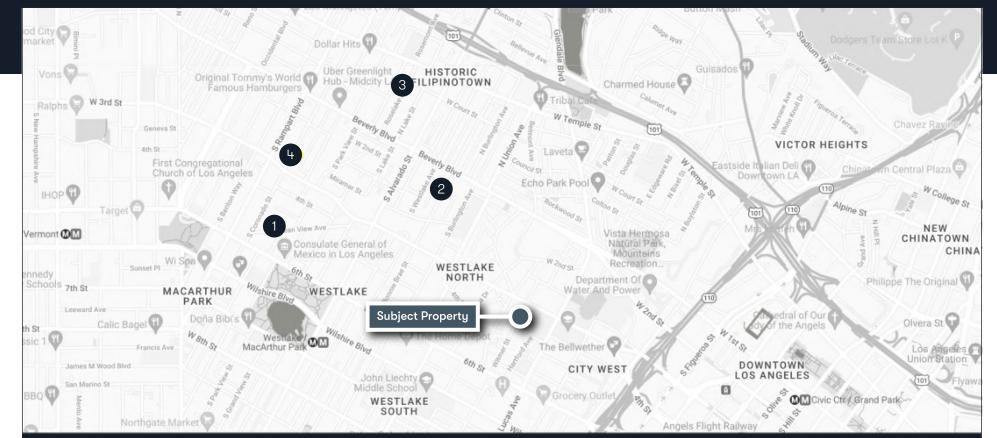

# NEARBY DEVELOPMENTS MAP

|   | $\sim$ |
|---|--------|
|   |        |
|   |        |
|   |        |
| - |        |

| edical and Health                       | Woon W                                         | Los Molcajetes (Temple)                                                                                                                                                                                                                                                                                                                                                                                                                                                                                                                                                                                                                                                                                                                                                                                                                                                                                                                                                                                                                                                                                                                                                                                                                                                                                                                                                                                                                                                                                                                                                                                                                                                                                                                                                                                                                                                                                                                                                                                                                                                                                                        |
|-----------------------------------------|------------------------------------------------|--------------------------------------------------------------------------------------------------------------------------------------------------------------------------------------------------------------------------------------------------------------------------------------------------------------------------------------------------------------------------------------------------------------------------------------------------------------------------------------------------------------------------------------------------------------------------------------------------------------------------------------------------------------------------------------------------------------------------------------------------------------------------------------------------------------------------------------------------------------------------------------------------------------------------------------------------------------------------------------------------------------------------------------------------------------------------------------------------------------------------------------------------------------------------------------------------------------------------------------------------------------------------------------------------------------------------------------------------------------------------------------------------------------------------------------------------------------------------------------------------------------------------------------------------------------------------------------------------------------------------------------------------------------------------------------------------------------------------------------------------------------------------------------------------------------------------------------------------------------------------------------------------------------------------------------------------------------------------------------------------------------------------------------------------------------------------------------------------------------------------------|
| od City Raman                           | Coldenna, Bride                                | Dollar Hits 0 State Anno St Bellevie Anno St Bellevie Anno Store Lot K P                                                                                                                                                                                                                                                                                                                                                                                                                                                                                                                                                                                                                                                                                                                                                                                                                                                                                                                                                                                                                                                                                                                                                                                                                                                                                                                                                                                                                                                                                                                                                                                                                                                                                                                                                                                                                                                                                                                                                                                                                                                       |
| W 2nd ou                                | o<br>iginal Tommy's World<br>Famous Hamburgers | Uber Greenlight<br>Hub - Midcity LA<br>FILIPINOTOWN                                                                                                                                                                                                                                                                                                                                                                                                                                                                                                                                                                                                                                                                                                                                                                                                                                                                                                                                                                                                                                                                                                                                                                                                                                                                                                                                                                                                                                                                                                                                                                                                                                                                                                                                                                                                                                                                                                                                                                                                                                                                            |
| Geneva St                               | Rampart Blu                                    | Beverty Bive to a formation of the state of  |
| 4th St<br>First Congree<br>Church of Lo | egational<br>os Angeles                        | Minimur of the second s |
| IHOP Target                             | S Bention II                                   | th st and a state of the state  |
| Vermont IM                              |                                                | onsulate General of<br>Itexico in Los Angeles<br>WESTLAKE<br>Weng st<br>Westlake<br>Westlake                                                                                                                                                                                                                                                                                                                                                                                                                                                                                                                                                                                                                                                                                                                                                                                                                                                                                                                                                                                                                                                                                                                                                                                                                                                                                                                                                                                                                                                                                                                                                                                                                                                                                                                                                                                                                                                                                                                                                                                                                                   |
| Schools 7th St MACAR<br>Leeward Ave     |                                                | WESTLAKE We for strain of the  |
| th St Calic Bager W 80                  | A A                                            | Willshire Bilver                                                                                                                                                                                                                                                                                                                                                                                                                                                                                                                                                                                                                                                                                                                                                                                                                                                                                                                                                                                                                                                                                                                                                                                                                                                                                                                                                                                                                                                                                                                                                                                                                                                                                                                                                                                                                                                                                                                                                                                                                                                                                                               |
| James M Wood Blvd<br>San Marino St      | Share View St                                  | John Liechty Widdle School WesstLAKE                                                                                                                                                                                                                                                                                                                                                                                                                                                                                                                                                                                                                                                                                                                                                                                                                                                                                                                                                                                                                                                                                                                                                                                                                                                                                                                                                                                                                                                                                                                                                                                                                                                                                                                                                                                                                                                                                                                                                                                                                                                                                           |
| DEVELOPMENT ADDRESS                     | DISTANCE                                       | NOTES                                                                                                                                                                                                                                                                                                                                                                                                                                                                                                                                                                                                                                                                                                                                                                                                                                                                                                                                                                                                                                                                                                                                                                                                                                                                                                                                                                                                                                                                                                                                                                                                                                                                                                                                                                                                                                                                                                                                                                                                                                                                                                                          |
| 1) 1800 W. Beverly Blvd.                | 0.7 Mile                                       | Cityview project recently completed, 243 units above a 2,500 SF ground-floor retail space & 292-car garage                                                                                                                                                                                                                                                                                                                                                                                                                                                                                                                                                                                                                                                                                                                                                                                                                                                                                                                                                                                                                                                                                                                                                                                                                                                                                                                                                                                                                                                                                                                                                                                                                                                                                                                                                                                                                                                                                                                                                                                                                     |
| 2) 1919 W. Court St.                    | 1.0 Mile                                       | 46 unit affordable housing project by Meta Housing Inc.                                                                                                                                                                                                                                                                                                                                                                                                                                                                                                                                                                                                                                                                                                                                                                                                                                                                                                                                                                                                                                                                                                                                                                                                                                                                                                                                                                                                                                                                                                                                                                                                                                                                                                                                                                                                                                                                                                                                                                                                                                                                        |
| 3) 1999 W. 3 <sup>rd</sup> St.          | 0.5 Mile                                       | \$74-million development that will feature 137 units reserved for households earning 30%-80% of AMI                                                                                                                                                                                                                                                                                                                                                                                                                                                                                                                                                                                                                                                                                                                                                                                                                                                                                                                                                                                                                                                                                                                                                                                                                                                                                                                                                                                                                                                                                                                                                                                                                                                                                                                                                                                                                                                                                                                                                                                                                            |
| 4) 1435 W. 3 <sup>rd</sup> St.          | 0.1 Mile                                       | Affordable housing project by West Hollywood Commuity Housing Corp. freaturing 104 one-bdrm. senior apartments                                                                                                                                                                                                                                                                                                                                                                                                                                                                                                                                                                                                                                                                                                                                                                                                                                                                                                                                                                                                                                                                                                                                                                                                                                                                                                                                                                                                                                                                                                                                                                                                                                                                                                                                                                                                                                                                                                                                                                                                                 |
| 5) 137 N. Rampart Blvd.                 | 1.3 Mile                                       | Small-lot subdivision by Staradella Group featuring 10 single-family homes                                                                                                                                                                                                                                                                                                                                                                                                                                                                                                                                                                                                                                                                                                                                                                                                                                                                                                                                                                                                                                                                                                                                                                                                                                                                                                                                                                                                                                                                                                                                                                                                                                                                                                                                                                                                                                                                                                                                                                                                                                                     |