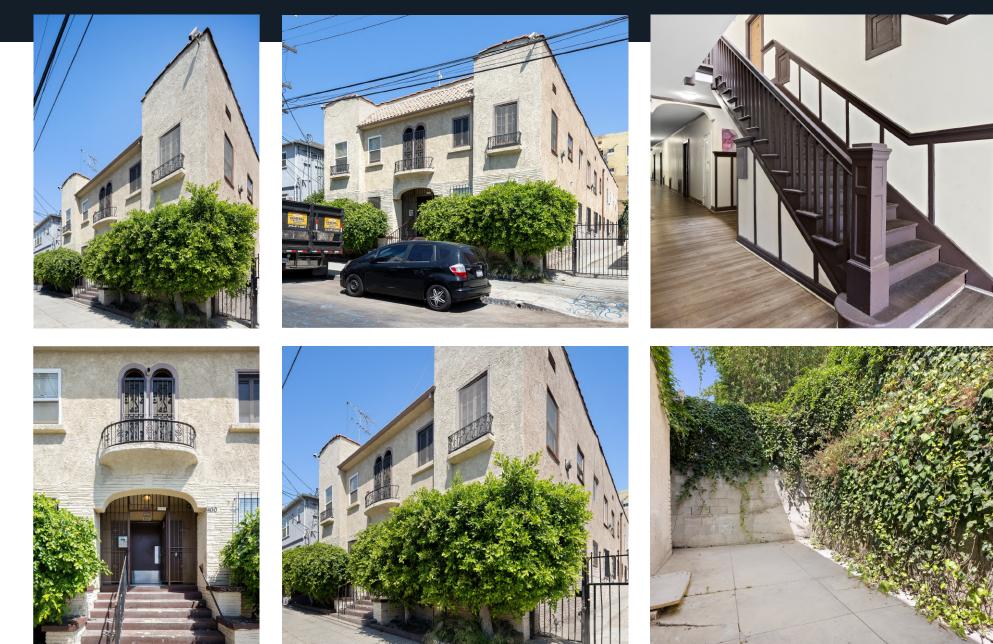

105,000      | Price per Unit:    | \$139,583      | Price per Unit:    | \$165,000      |
| Building Size:    | 10,856 SF      | Building Size:     | 7,594 SF       | Building Size:     | 9,800 SF       | Building Size:     | 8,776 SF       |
| Price per SF:     | \$249          | Price per SF:      | \$189          | Price per SF:      | \$342          | Price per SF:      | \$376          |
| Current CAP & GRM | : 7.29% & 8.50 | Current CAP & GRM: | 6.66% & 8.50   | Current CAP & GRM: | 6.98% & 8.41   | Current CAP & GRM: | 7.28% & 8.96   |
| Market CAP & GRM: | 13.50% & 5.49  | Market CAP & GRM:  | 15.81% & 4.70  | Market CAP & GRM:  | 11.58% & 5.99  | Market CAP & GRM:  | 9.92% & 7.17   |

# THE WITMER 4 AERIAL OVERVIEW

DOWNTOWN LA



# EXTERIOR PHOTOGRAPHY



400 WITMER | WESTLAKE



# NEIGHBORHOOD OVERVIEW





# NEARBY DEVELOPMENTS



#### 1) 1800 W. BEVERLY BLVD.

After three years of construction, Cityview completed its latest project in Historic Filipinotown in April 2024. The six-story building will feature 243 units above 2,500 SF of ground-floor retail and a 292-car garage. Rents will range from \$2,299 to \$3,900 per month. Additional amenities include rooftop decks, courtyards with a swimming pool, and a club room.

#### 2) 1919 W. COURT ST.

A year-and-a-half into construction, the exterior of Lucena on Court is now complete. The project, by Meta Housing Corp, and the Foundation for Affordable Housing, will feature 46 units. The new housing will be reserved for renters earning between 30%-60% of the area's median income.

#### 3) 1999 W. 3<sup>RD</sup> ST.