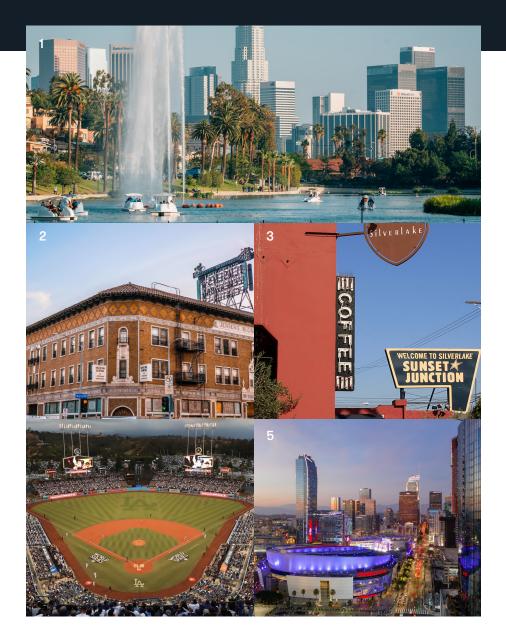

# NEARBY HOTSPOTS

| $\sim$ |
|--------|
|        |
|        |
|        |

#### 1) ECHO PARK LAKE

Nestled with the vibrant urban landscape of Northeast LA, Echo Park Lake is a serene oasis that offers a refreshing escape from the city's hustle and bustle. With its shimmering waters, lush greenery, and iconic pedal boats, this historic lake is a haven of natural beauty and community spirit.

#### 2) SUNSET BLVD. (ECHO PARK)

Sunset Blvd, the iconic thoroughfare that serves as the heartbeat of Echo Park, is a testament to the neighborhood's unique charm and vibrant spirit. Its appeal lies in its seamless blend of convenience, culture, and character. Sunset's dining scene is a culinary adventure that never grows old, and when the sun dips below the horizon, Echo Park's nightlife comes to life.

#### 3) SUNSET JUNCTION (SILVER LAKE)

Bordering Echo Park and Silver Lake, Sunset Junction is where the neighborhood's essence truly comes alive. It has long been a haven for artists, musicians, and makers of all kinds. Recently, Sunset Junction has become an eclectic dining scene offering a variety of flavors and experiences.

#### 4) DODGERS STADIUM

Dodgers Stadium, the iconic jewel of Echo Park, is a place where sports, entertainment, and community unite to create an unmatched experience for Angelenos.

#### 5) DTLA MUSEUM ROW & LA LIVE

LA Live is a dynamic district in DTLA where the city's entertainment scene comes alive. The iconic Crypto Arena stands at its core, a diverse culinary scene, trendy bars/clubs/rooftop lounges, and the Microsoft Theatre.