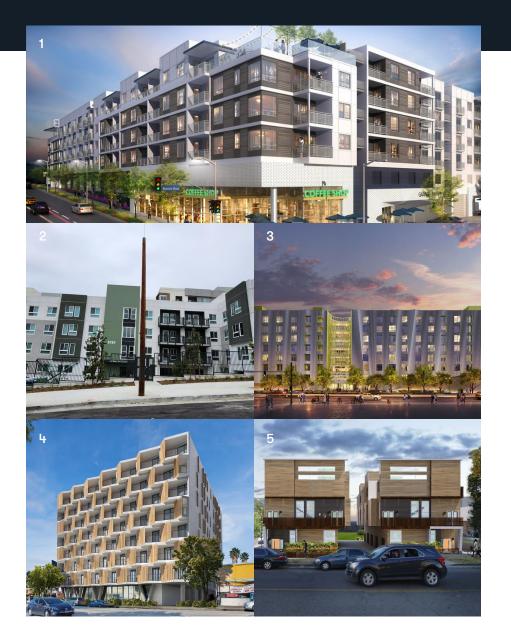

# NEARBY DEVELOPMENTS

#### 1) 1800 W. BEVERLY BLVD.

After three years of construction, Cityview completed its latest project in Historic Filipinotown in April 2024. The six-story building will feature 243 units above 2,500 SF of ground-floor retail and a 292-car garage. Rents will range from \$2,299 to \$3,900 per month. Additional amenities include rooftop decks, courtyards with a swimming pool, and a club room.

#### 2) 1919 W. COURT ST.

A year-and-a-half into construction, the exterior of Lucena on Court is now complete. The project, by Meta Housing Corp, and the Foundation for Affordable Housing, will feature 46 units. The new housing will be reserved for renters earning between 30%-60% of the area's median income.

#### 3) 1999 W. 3<sup>RD</sup> ST.

Currently under construction, this \$74-million development will consists of a 7-story building faturing 137 studio, one-, and two-bdrm. units reserved for househoulds earning between 30%-80% of the area's median income.

#### 4) 1435 W. 3<sup>RD</sup> ST.

This multifamily project from West Hollywood Community Housing Corp. is currently under construction. The eight-story building will feature 104 one-bdrm. senior apartments. Additional amenities include a fitness center, laundry facility, and open-air courtyard.

#### 5) 137 N. RAMPART BLVD.

A new small lot subdivision project, by the Stradella Group, is close to reaching the finish line. This project was originally approved in 2018, and it will feature 10 single-family homes.