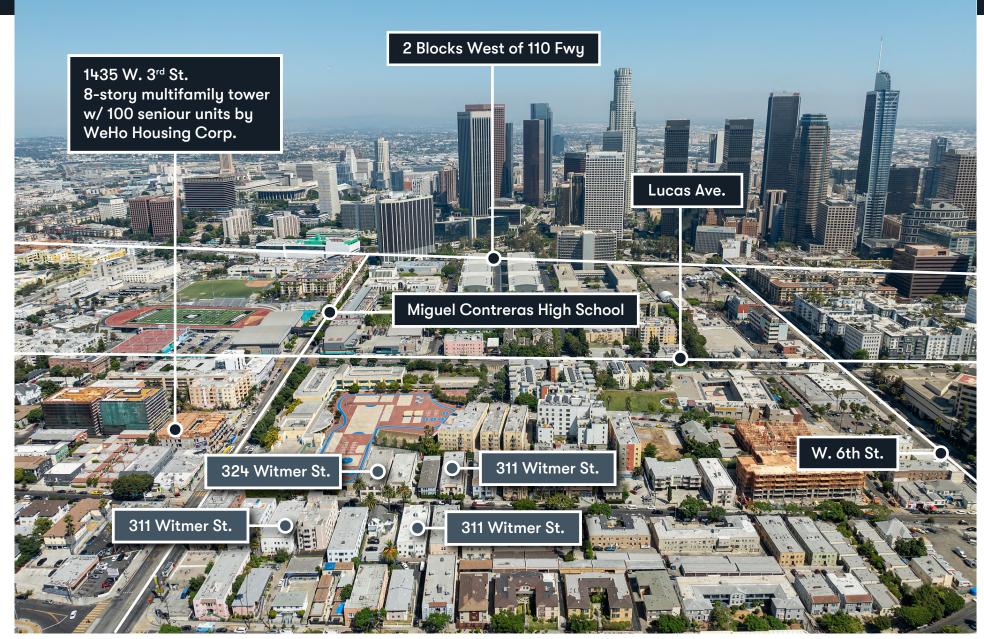

# THE WITMER 4 AERIAL OVERVIEW

DOWNTOWN LA

#### 4) 1435 W. 3<sup>RD</sup> ST.

This multifamily project from West Hollywood Community Housing Corp. is currently under construction. The eight-story building will feature 104 one-bdrm. senior apartments. Additional amenities include a fitness center, laundry facility, and open-air courtyard.