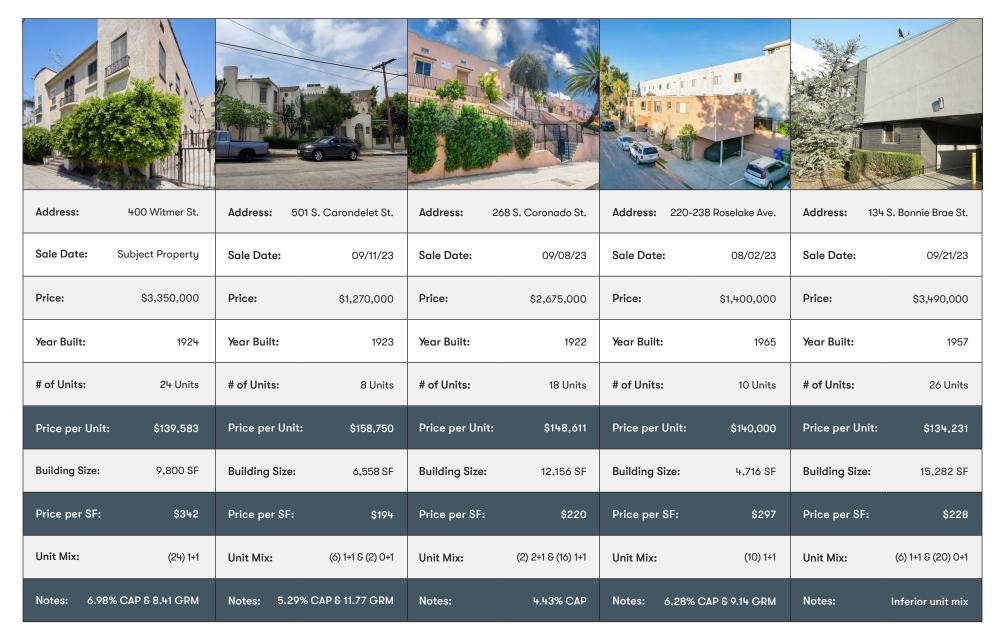

# THE WITMER 4 PORTFOLIO OVERVIEW

| Address:          | 311 Witmer St. | Address:           | 324 Witmer St. | Address:           | 400 Witmer St. | Address:           | 401 Witmer St. |
|-------------------|----------------|--------------------|----------------|--------------------|----------------|--------------------|----------------|
| Listed Price:     | \$2,700,000    | Listed Price:      | \$2,100,000    | Listed Price:      | \$3,350,000    | Listed Price:      | \$3,300,000    |
| Number of Units:  | 20             | Number of Units:   | 20             | Number of Units:   | 24             | Number of Units:   | 20             |
| Year Built:       | 1923           | Year Built:        | 1923           | Year Built:        | 1924           | Year Built:        | 1924           |
| # of Units:       | 6              | # of Units:        | 20             | # of Units:        | 24             | # of Units:        | 20             |
| Price per Unit:   | \$135,000      | Price per Unit:    | \$105,000      | Price per Unit:    | \$139,583      | Price per Unit:    | \$165,000      |
| Building Size:    | 10,856 SF      | Building Size:     | 7,594 SF       | Building Size:     | 9,800 SF       | Building Size:     | 8,776 SF       |
| Price per SF:     | \$249          | Price per SF:      | \$189          | Price per SF:      | \$342          | Price per SF:      | \$376          |
| Current CAP & GRM | : 7.29% & 8.50 | Current CAP & GRM: | 6.66% & 8.50   | Current CAP & GRM: | 6.98% & 8.41   | Current CAP & GRM: | 7.28% & 8.96   |
| Market CAP & GRM: | 13.50% & 5.49  | Market CAP & GRM:  | 15.81% & 4.70  | Market CAP & GRM:  | 11.58% & 5.99  | Market CAP & GRM:  | 9.92% & 7.17   |