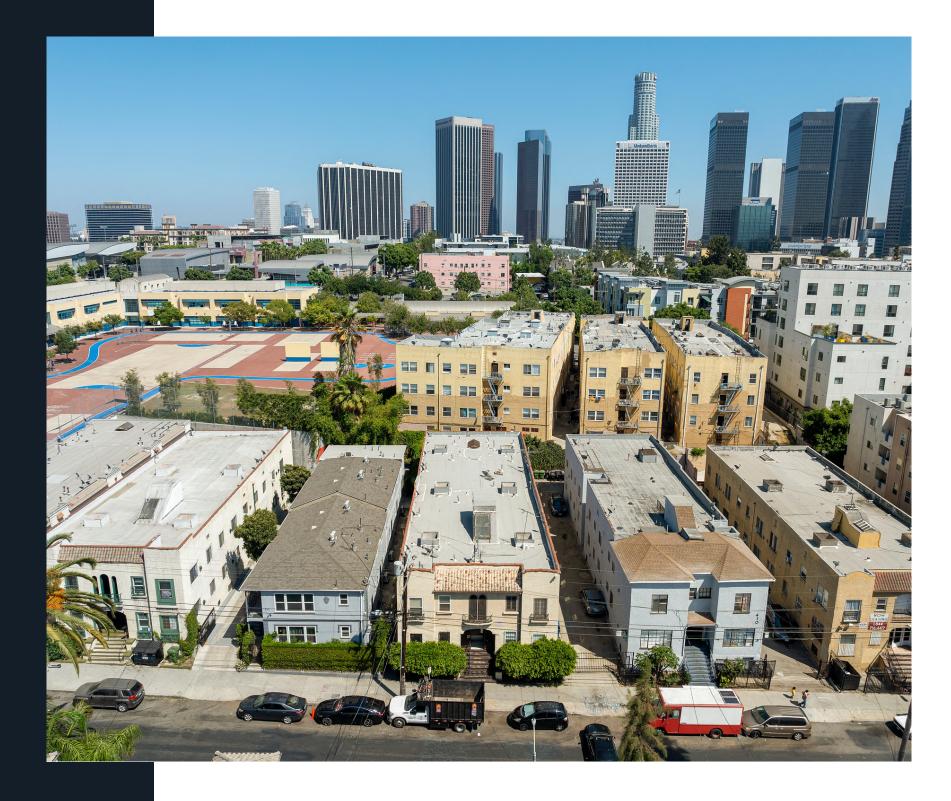

# 400 WITMER STREET LOS ANGELES, CA 90017





24 UNITS @ 6.98% CAP & 8.41 GRM ON CURRENT RENTS W/ 42% RENTAL UPSIDE PART OF THE WITMER 4 - 84 UNITS ACROSS 4 BUILDINGS ON 1 BLOCK

COMPASS

# TABLE OF CONTENTS

| $\square$ |
|-----------|
|           |
|           |
|           |

| Property Highlights   | 4 - 6   |
|-----------------------|---------|
| Property Photography  | 7       |
| Neighborhood Overview | 9 - 12  |
| Financials            | 14      |
| Rent Roll             | 15 - 16 |
| Sales Comparables     | 18 - 19 |





# PROPERTY OVERVIEW



# PROPERTY HIGHLIGHTS



#### KENNY STEVENS TEAM

- 400 Witmer is a 24 unit value-add complex located 1.4 miles south of Echo Park Lake. Located just south of Beverly Blvd, the property is in close proximity to Echo Park, Silver Lake, Koreatown, the 101 Fwy, and the 110 Fwy.
- Offered at 6.98% CAP, 8.41 GRM, \$139,583 per unit, and \$342 per foot.
- Approx. 42% rental upside with a VACANT studio unit. At projected market rents, the property will stabilize at a 11.58% CAP and 5.99 GRM.
- Built in 1924, the 9,800 SF two-story complex consists of (9) 1-bdrm. units and (1) studio units. Tenants pay their own electrical utilities and the building is master metered for gas.
- 400 Witmer, which can be purchased individually, is part of the Witmer 4 84 units across 4 buildings within 1 block of