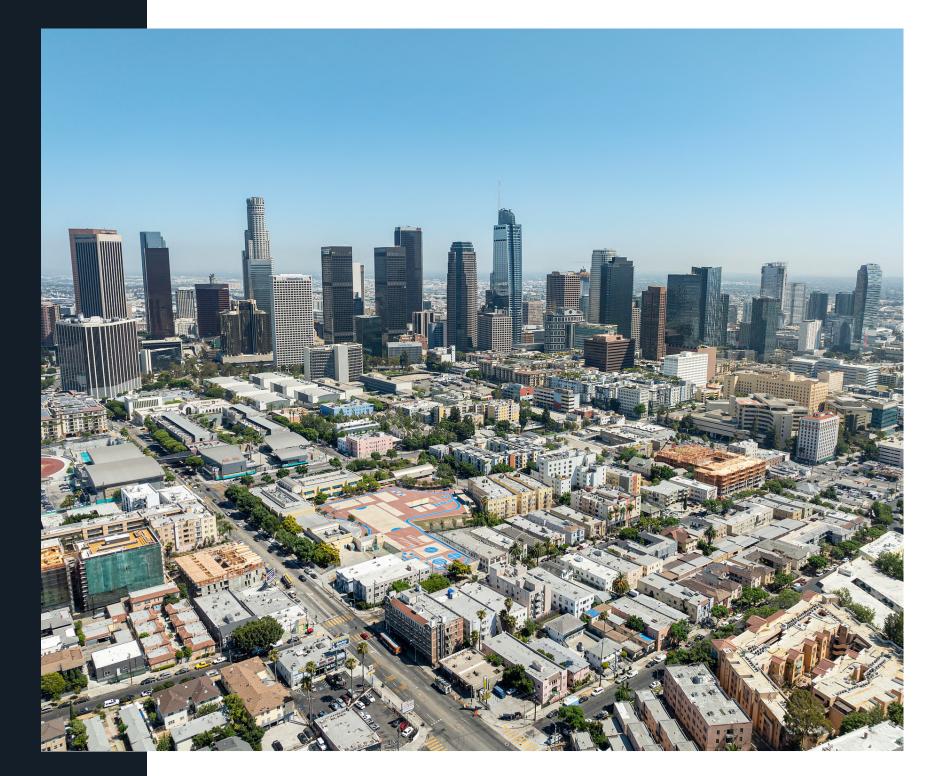

:    | \$139,583      | Price per Unit:    | \$165,000      |
| Building Size:    | 10,856 SF      | Building Size:     | 7,594 SF       | Building Size:     | 9,800 SF       | Building Size:     | 8,776 SF       |
| Price per SF:     | \$249          | Price per SF:      | \$189          | Price per SF:      | \$342          | Price per SF:      | \$376          |
| Current CAP & GRM | : 7.29% & 8.50 | Current CAP & GRM: | 6.66% & 8.50   | Current CAP & GRM: | 6.98% & 8.41   | Current CAP & GRM: | 7.28% & 8.96   |
| Market CAP & GRM: | 13.50% & 5.49  | Market CAP & GRM:  | 15.81% & 4.70  | Market CAP & GRM:  | 11.58% & 5.99  | Market CAP & GRM:  | 9.92% & 7.17   |

# THE WITMER 4 AERIAL OVERVIEW

DOWNTOWN LA



# EXTERIOR PHOTOGRAPHY



400 WITMER | WESTLAKE



# NEIGHBORHOOD OVERVIEW





# NEARBY DEVELOPMENTS



#### 1) 1800 W. BEVERLY BLVD.

After three years of construction, Cityview completed its latest project in Historic Filipinotown in April 2024. The six-story building will feature 243 units above 2,500 SF of ground-floor retail and a 292-car garage. Rents will range from \$2,299 to \$3,900 per month. Additional amenities include rooftop decks, courtyards with a swimming pool, and a club room.

#### 2) 1919 W. COURT ST.

A year-and-a-half into construction, the exterior of Lucena on Court is now complete. The project, by Meta Housing Corp, and the Foundation for Affordable Housing, will feature 46 units. The new housing will be reserved for renters earning between 30%-60% of the area's median income.

#### 3) 1999 W. 3<sup>RD</sup> ST.

Currently under constructio