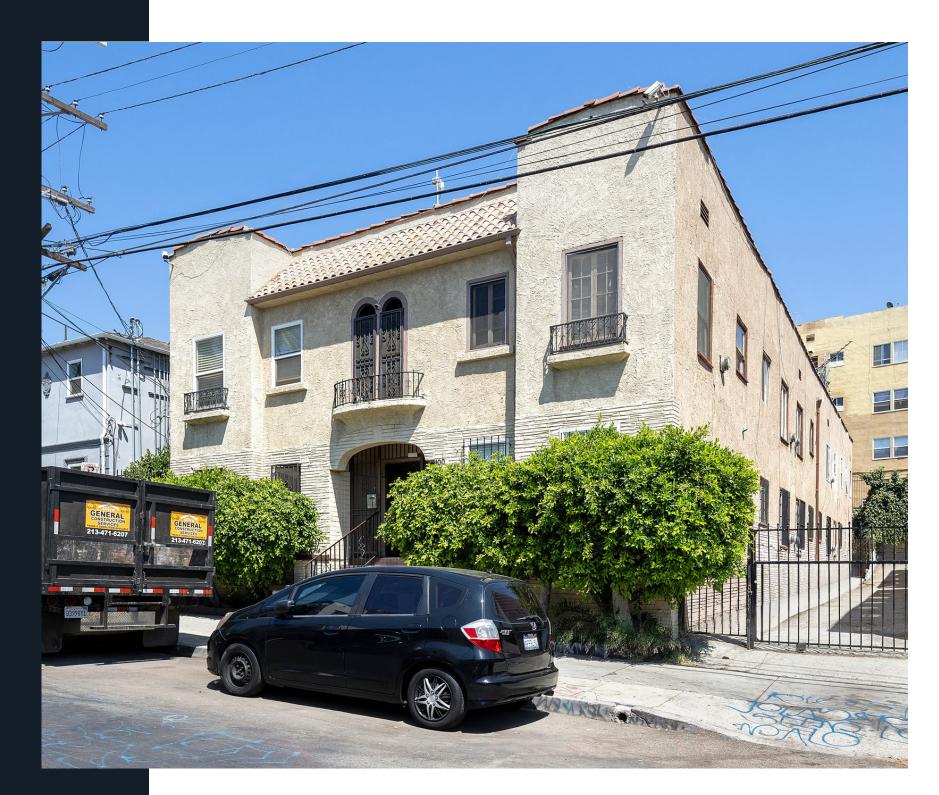

# 400 WITMER STREET LOS ANGELES, CA 90017

24 UNITS @ 6.98% CAP & 8.41 GRM ON CURRENT RENTS W/ 42% RENTAL UPSIDE PART OF THE WITMER 4 - 84 UNITS ACROSS 4 BUILDINGS ON 1 BLOCK

COMPASS

#### KENNY STEVENS TEAM

- 400 Witmer is a 24 unit value-add complex located 1.4 miles south of Echo Park Lake. Located just south of Beverly Blvd, the property is in close proximity to Echo Park, Silver Lake, Koreatown, the 101 Fwy, and the 110 Fwy.
- Offered at 6.98% CAP, 8.41 GRM, \$139,583 per unit, and \$342 per foot.
- Approx. 42% rental upside with a VACANT studio unit. At projected market rents, the property will stabilize at a 11.58% CAP and 5.99 GRM.
- Built in 1924, the 9,800 SF two-story complex consists of (9) 1-bdrm. units and (1) studio units. Tenants pay their own electrical utilities and the building is master metered for gas.
- 400 Witmer, which can be purchased individually, is part of the Witmer 4 84 units across 4 buildings within 1 block of Witmer St.
- The Witmer 4 is being in sold in conjunction with 1000 N. Serrano, a 24unit complex in East Hollywood offered at a 6.75% CAP on real expenses. Please contact Max Berger for more info - (818) 321-4972.

# EXTERIOR PHOTOGRAPHY

400 WITMER | WESTLAKE