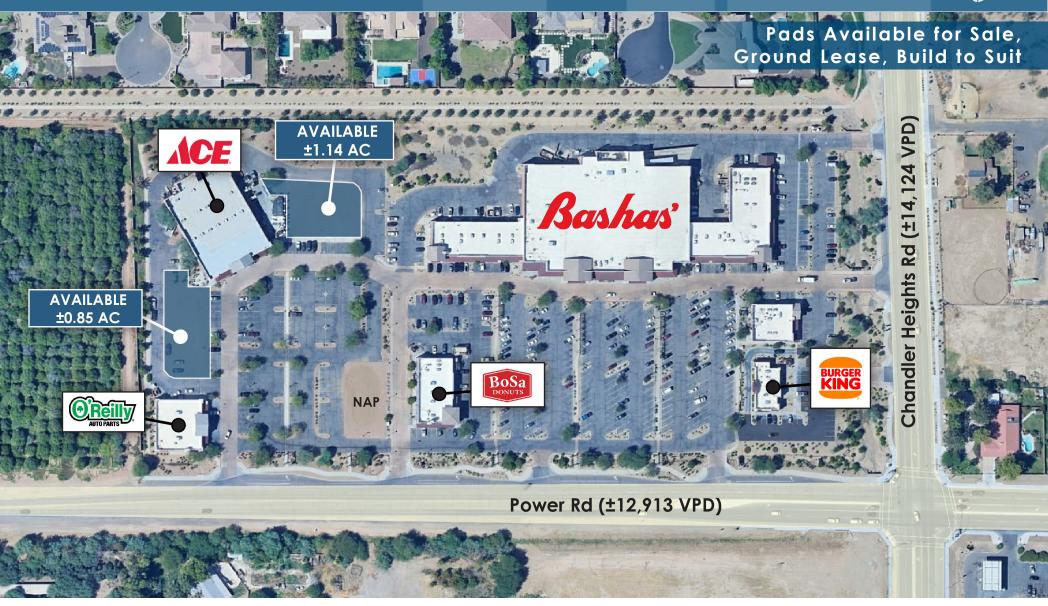

### PROPERTY SUMMARY

**AVAILABLE** ±0.85 - ±1.14 AC Pads (GL/BTS)

- Pads Available for Sale, Ground Lease, or Build to Suit.
- Join Basha's, Ace Hardware, O'Reilly Auto Parts, Burger King, and more.
- Average Household Income Over 110,000 within a 3-Mile Radius.