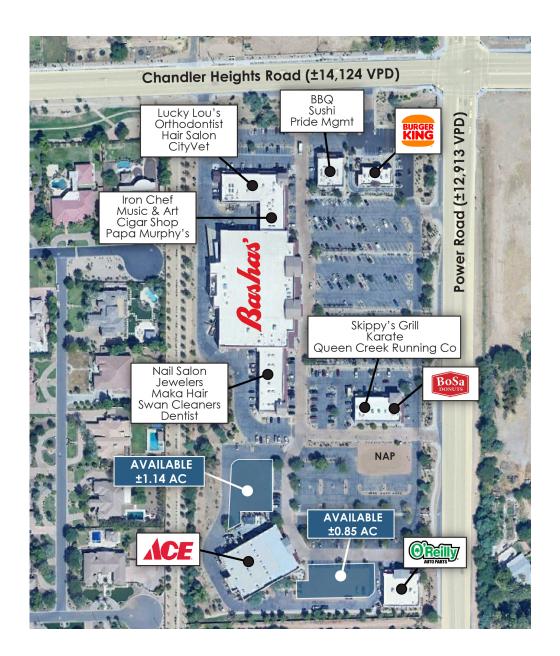

# **SHOPS & PADS AVAILABLE**

SWC Chandler Heights & Power Road | Queen Creek, AZ 85142







SHELBY TWOREK

602-491-1030 stworek@camcre.com **CHRIS GEROW** 

602-491-1041 cgerow@camcre.com **GABE ORTEGA** 

480-561-0189 gortega@camcre.com

### PROPERTY SUMMARY

**AVAILABLE** ±0.85 - ±1.14 AC Pads (GL/BTS)

- Pads Available for Sale, Ground Lease, or Build to Suit.
- Join Basha's, Ace Hardware, O'Reilly Auto Parts, Burger King, and more.
- Average Household Income Over 110,000 within a 3-Mile Radius.

#### **NEARBY RETAIL:**











#### TRAFFIC COUNTS:

**Power Rd:** (±12,913 VPD)

Chandler Heights Rd (±14,124 VPD)





SHELBY TWOREK 602-491-1030 stworek@camcre.com

**CHRIS GEROW** 602-491-1041 cgerow@camcre.com

**GABE ORTEGA** 480-561-0189 gortega@camcre.com



## **DEMOGRAPHICS**

| POPULATION                 | 1-MILE   | 3-MILE    | 5-MILE   |
|----------------------------|----------|-----------|----------|
| 2029 Projection            | 8,281    | 94,031    | 244,040  |
| Current Year               | 7,643    | 85,743    | 221,597  |
| 2020 Population            | 7,410    | 77,133    | 199,094  |
| Growth Current Year - 2029 | 1.7%     | 1.9%      | 2.0%     |
| Growth 2020 - Current Year | 0.8%     | 2.8%      | 2.8%     |
| HOUSEHOLDS                 | 1-MILE   | 3-MILE    | 5-MILE   |
| 2029 Projection            | 3,080    | 33,044    | 89,823   |
| Current Year               | 2,837    | 30