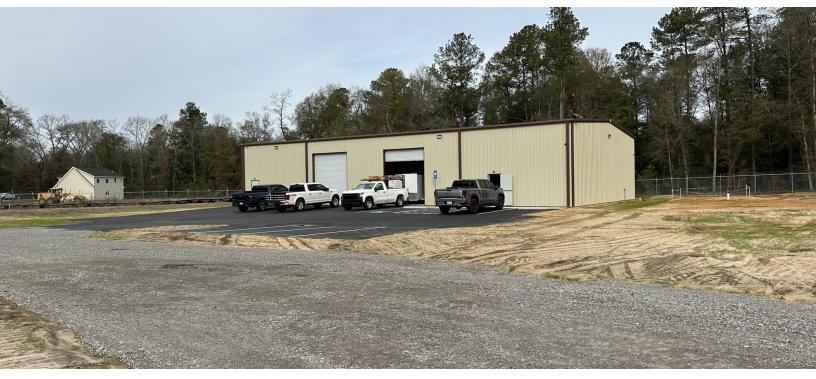

#### **PROPERTY DESCRIPTION**

Brand New 6,000 sq. ft. Office / Warehouse consisting of Approximately 500 sq. ft. of Office with Two Private Offices, Conference Room and One Bathroom. The Warehouse has 16' clear Ceiling Height and Two Drive-Thru Doors.

#### **PROPERTY HIGHLIGHTS**

- 6,000 sq. ft. Building
- Brand New Construction
- Located in the Heart of Jackson
- Close Access to Savannah River Site

| OFFERING SUMMARY |
|------------------|
| Lease Rate:      |
| Building Size:   |
|                  |

\$9.00 SF/yr (NNN) 6,000 SF

For More Information: Scott A. Atkins, SIOR, CCIM President

scott@atkinsrealty.com