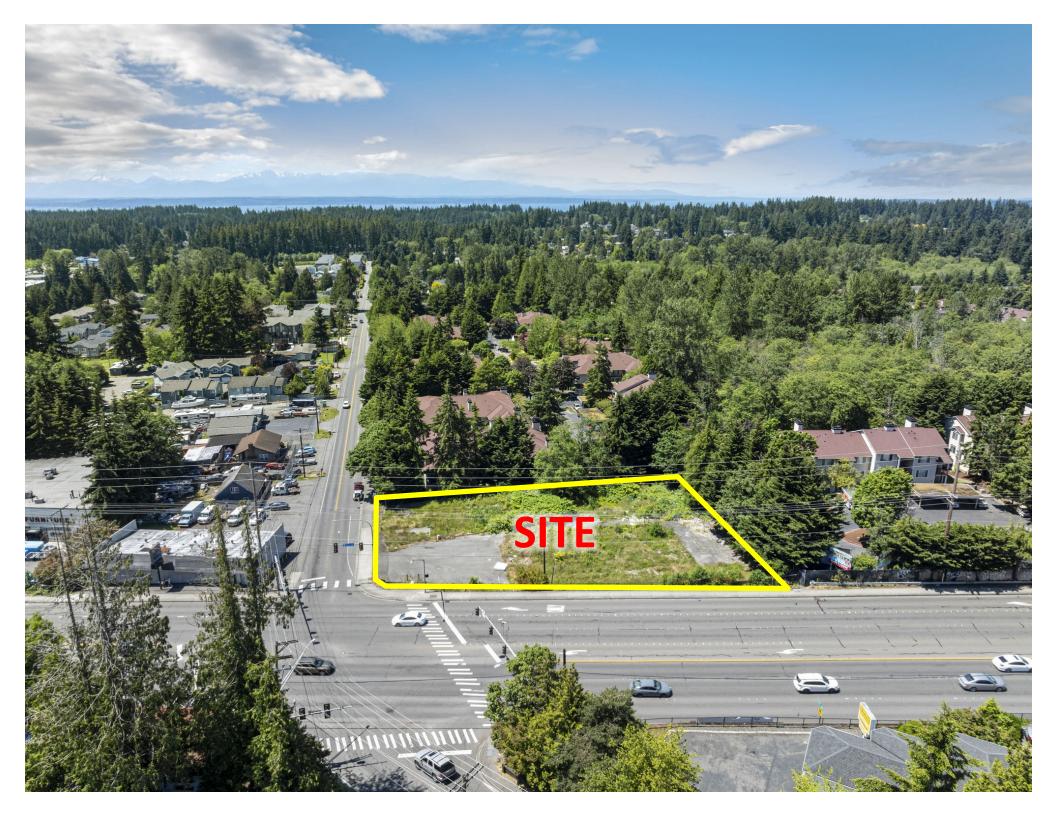

# OWNER-USER AUTO LOT OR DEVELOPMENT

\$1,515,423 | 30,927 SF LOT | \$49 / SF

Ayers Commercial Group is pleased to present the opportunity to purchase a 30,927 square foot lot located at the NW corner of Highway 99 and 164th St in Lynnwood. Situated at a hard corner, the property features over 200 feet of frontage along Highway 99, with combined traffic count of approximately 40,000 cars per day.

### PROPERTY SUMMARY

| ADDRESS        | 4425 164th St SW,       |  |  |
|----------------|-------------------------|--|--|
|                | Lynnwood, WA 98087      |  |  |
| PARCEL NUMBERS | 00372900100601          |  |  |
|                | 00372900100603          |  |  |
|                | 00372900100604          |  |  |
| LOT AREA       | 30,927 SF   0.71 AC     |  |  |
| TRAFFIC COUNT  | 31,202 on Hwy 99        |  |  |
|                | 8,771 on 164th St SW    |  |  |
|                | Nearly 40,000 total     |  |  |
| ZONING         | CB (Community Business) |  |  |
| JURISDICTION   | Snohomish County        |  |  |
|                | (unincorporated)        |  |  |