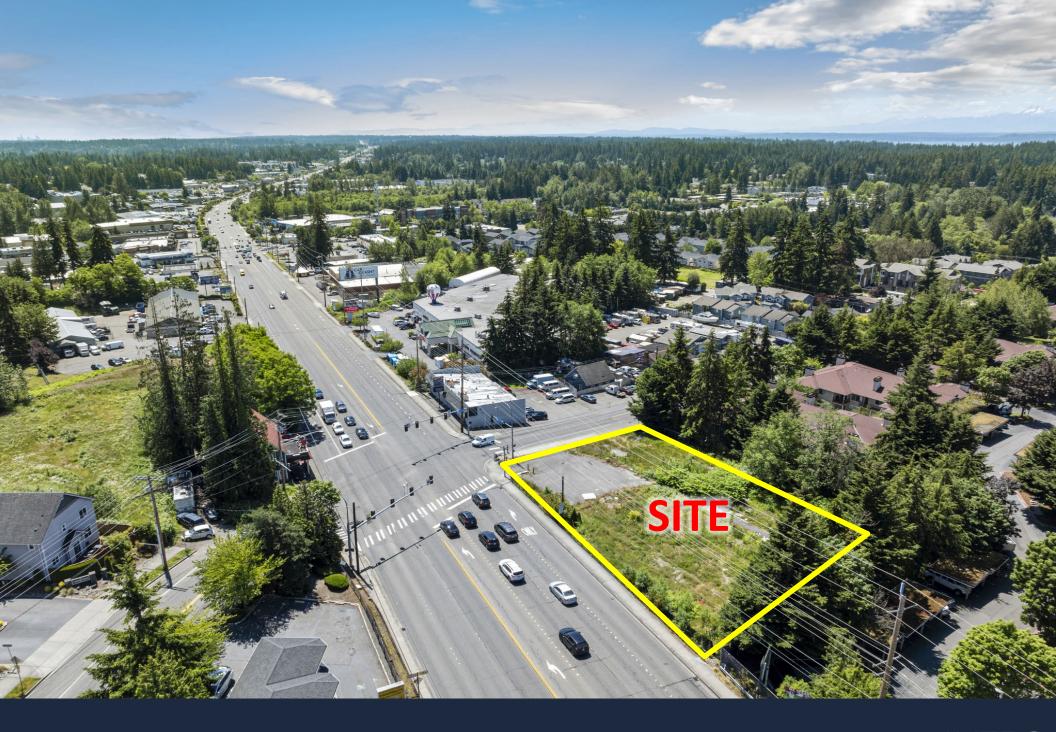

#### THE OFFERING

# OWNER-USER AUTO LOT OR DEVELOPMENT

\$1,515,423 | 30,927 SF LOT | \$49 / SF

Ayers Commercial Group is pleased to present the opportunity to purchase a 30,927 square foot lot located at the NW corner of Highway 99 and 164th St in Lynnwood. Situated at a hard corner, the property features over 200 feet of frontage along Highway 99, with combined traffic count of approximately 40,000 cars per day.

#### Ideal opportunity for:

- 1) Owner-user auto sales
- 2) Development, including gas station, car wash, retail, and mini storage
  Link to full permitted uses <a href="here">here</a>

### PROPERTY SUMMARY

| ADDRESS        | 4425 164th St SW,       |  |  |
|----------------|-------------------------|--|--|
|                | Lynnwood, WA 98087      |  |  |
| PARCEL NUMBERS | 00372900100601          |  |  |
|                | 00372900100603          |  |  |
|                | 00372900100604          |  |  |
| LOT AREA       | 30,927 SF   0.71 AC     |  |  |
| TRAFFIC COUNT  | 31,202 on Hwy 99        |  |  |
|                | 8,771 on 164th St SW    |  |  |
|                | Nearly 40,000 total     |  |  |
| ZONING         | CB (Community Business) |  |  |
| JURISDICTION   | Snohomish County        |  |  |
|                | (unincorporated)        |  |  |