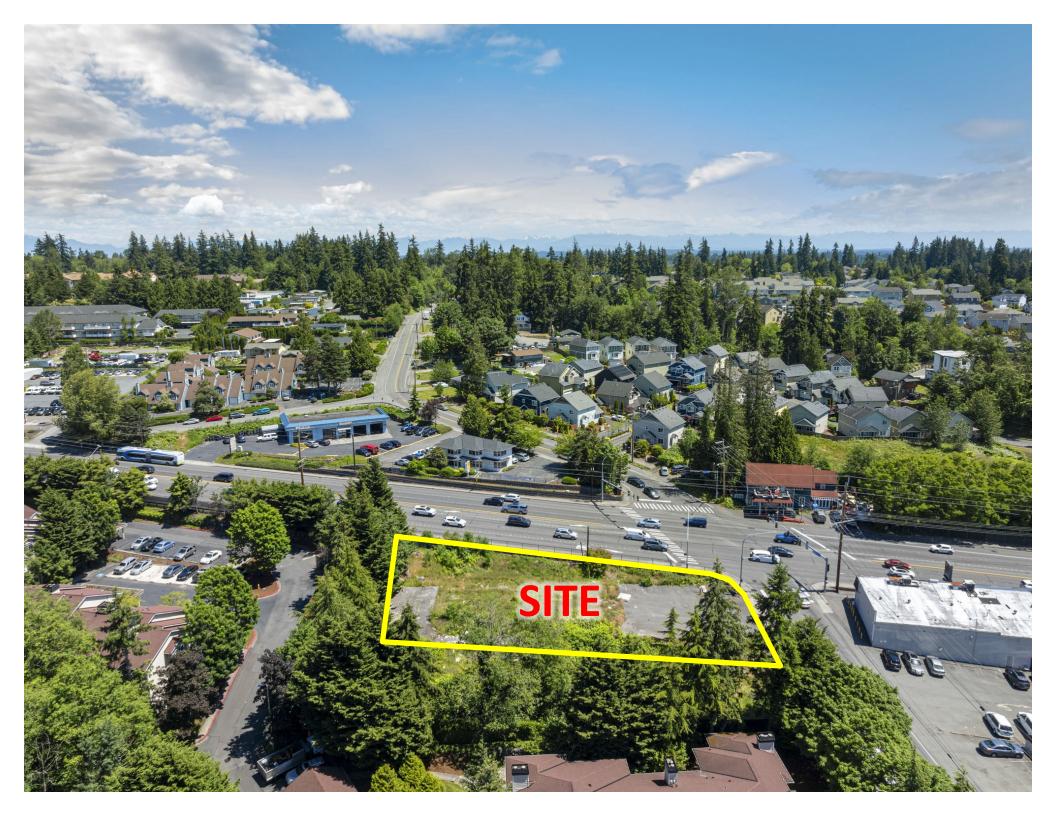

# OWNER-USER AUTO LOT OR DEVELOPMENT

\$1,515,423 | 30,927 SF LOT | \$49 / SF

Ayers Commercial Group is pleased to present the opportunity to purchase a 30,927 square foot lot located at the NW corner of Highway 99 and 164th St in Lynnwood. Situated at a hard corner, the property features over 200 feet of frontage along Highway 99, with combined traffic count of approximately 40,000 cars per day.

### PROPERTY SUMMARY

| ADDRESS        | 4425 164th St SW,       |  |  |
|----------------|-------------------------|--|--|
|                | Lynnwood, WA 98087      |  |  |
| PARCEL NUMBERS | 00372900100601          |  |  |
|                | 00372900100603          |  |  |
|                | 00372900100604          |  |  |
| LOT AREA       | 30,927 SF   0.71 AC     |  |  |
| TRAFFIC COUNT  | 31,202 on Hwy 99        |  |  |
|                | 8,771 on 164th St SW    |  |  |
|                | Nearly 40,000 total     |  |  |
| ZONING         | CB (Community Business) |  |  |
| JURISDICTION   | Snohomish County        |  |  |
|                | (unincorporated)        |  |  |