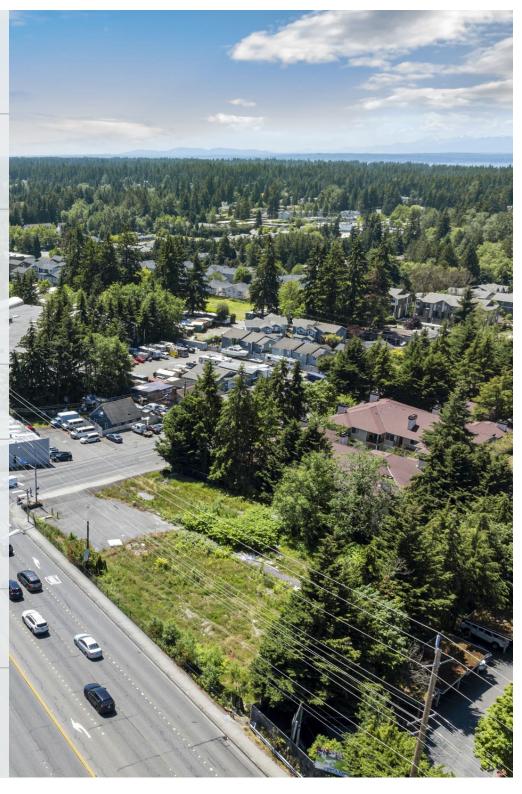

# OWNER-USER AUTO LOT OR DEVELOPMENT

\$1,515,423 | 30,927 SF LOT | \$49 / SF

Ayers Commercial Group is pleased to present the opportunity to purchase a 30,927 square foot lot located at the NW corner of Highway 99 and 164th St in Lynnwood. Situated at a hard corner, the property features over 200 feet of frontage along Highway 99, with combined traffic count of approximately 40,000 cars per day.

### PROPERTY SUMMARY

| ADDRESS        | 4425 164th St SW,       |  |  |
|----------------|-------------------------|--|--|
|                | Lynnwood, WA 98087      |  |  |
| PARCEL NUMBERS | 00372900100601          |  |  |
|                | 00372900100603          |  |  |
|                | 00372900100604          |  |  |
| LOT AREA       | 30,927 SF   0.71 AC     |  |  |
| TRAFFIC COUNT  | 31,202 on Hwy 99        |  |  |
|                | 8,771 on 164th St SW    |  |  |
|                | Nearly 40,000 total     |  |  |
| ZONING         | CB (Community Business) |  |  |
| JURISDICTION   | Snohomish County        |  |  |
|                | (unincorporated)        |  |  |