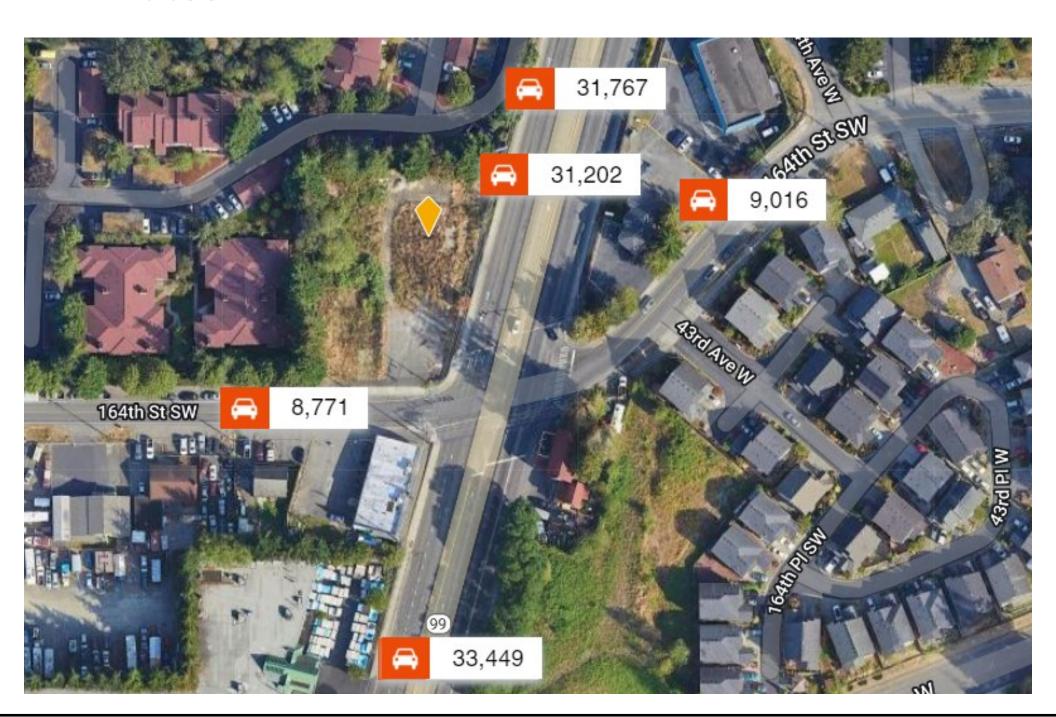

### PROPERTY SUMMARY

| ADDRESS        | 4425 164th St SW,       |  |  |
|----------------|-------------------------|--|--|
|                | Lynnwood, WA 98087      |  |  |
| PARCEL NUMBERS | 00372900100601          |  |  |
|                | 00372900100603          |  |  |
|                | 00372900100604          |  |  |
| LOT AREA       | 30,927 SF   0.71 AC     |  |  |
| TRAFFIC COUNT  | 31,202 on Hwy 99        |  |  |
|                | 8,771 on 164th St SW    |  |  |
|                | Nearly 40,000 total     |  |  |
| ZONING         | CB (Community Business) |  |  |
| JURISDICTION   | Snohomish County        |  |  |
|                | (unincorporated)        |  |  |

#### TRAFFIC COUNT