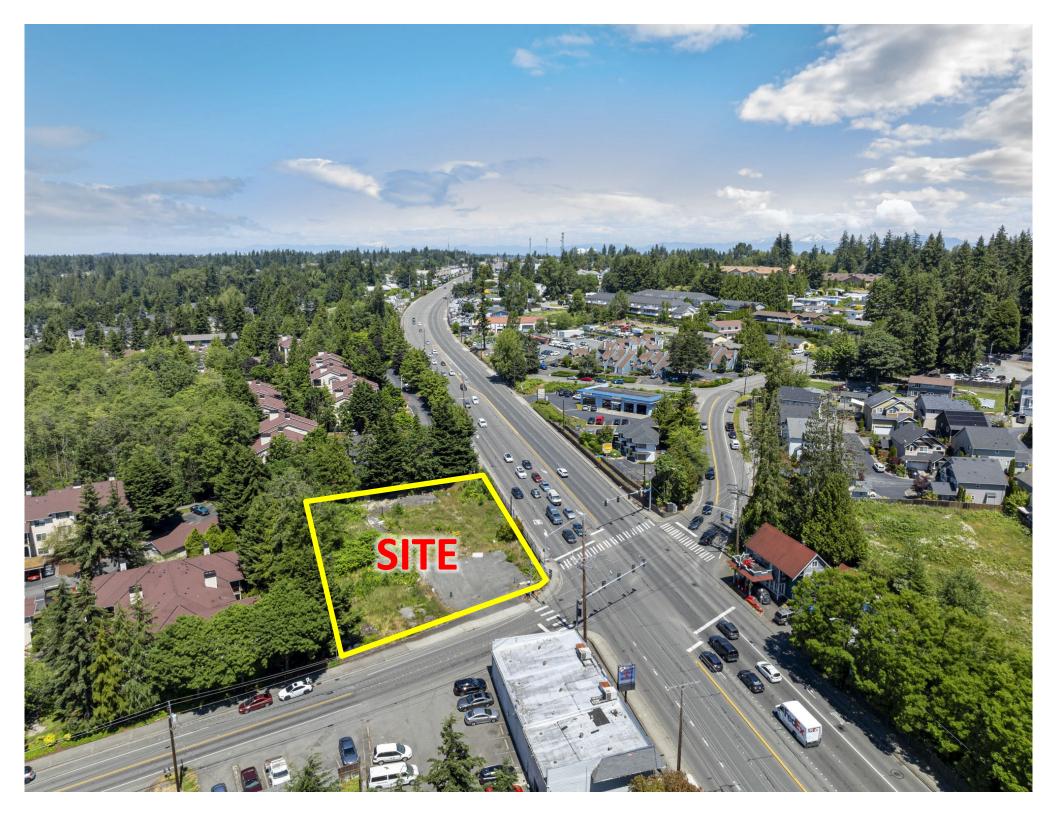

# OWNER-USER AUTO LOT OR DEVELOPMENT

\$1,515,423 | 30,927 SF LOT | \$49 / SF

Ayers Commercial Group is pleased to present the opportunity to purchase a 30,927 square foot lot located at the NW corner of Highway 99 and 164th St in Lynnwood. Situated at a hard corner, the property features over 200 feet of frontage along Highway 99, with combined traffic count of approximately 40,000 cars per day.

### PROPERTY SUMMARY

| ADDRESS        | 4425 164th St SW,       |  |  |
|----------------|-------------------------|--|--|
|                | Lynnwood, WA 98087      |  |  |
| PARCEL NUMBERS | 00372900100601          |  |  |
|                | 00372900100603          |  |  |
|                | 00372900100604          |  |  |
| LOT AREA       | 30,927 SF   0.71 AC     |  |  |
| TRAFFIC COUNT  | 31,202 on Hwy 99        |  |  |
|                | 8,771 on 164th St SW    |  |  |
|                | Nearly 40,000 total     |  |  |
| ZONING         | CB (Community Business) |  |  |
| JURISDICTION   | Snohomish County        |  |  |
|                | (unincorporated)        |  |  |