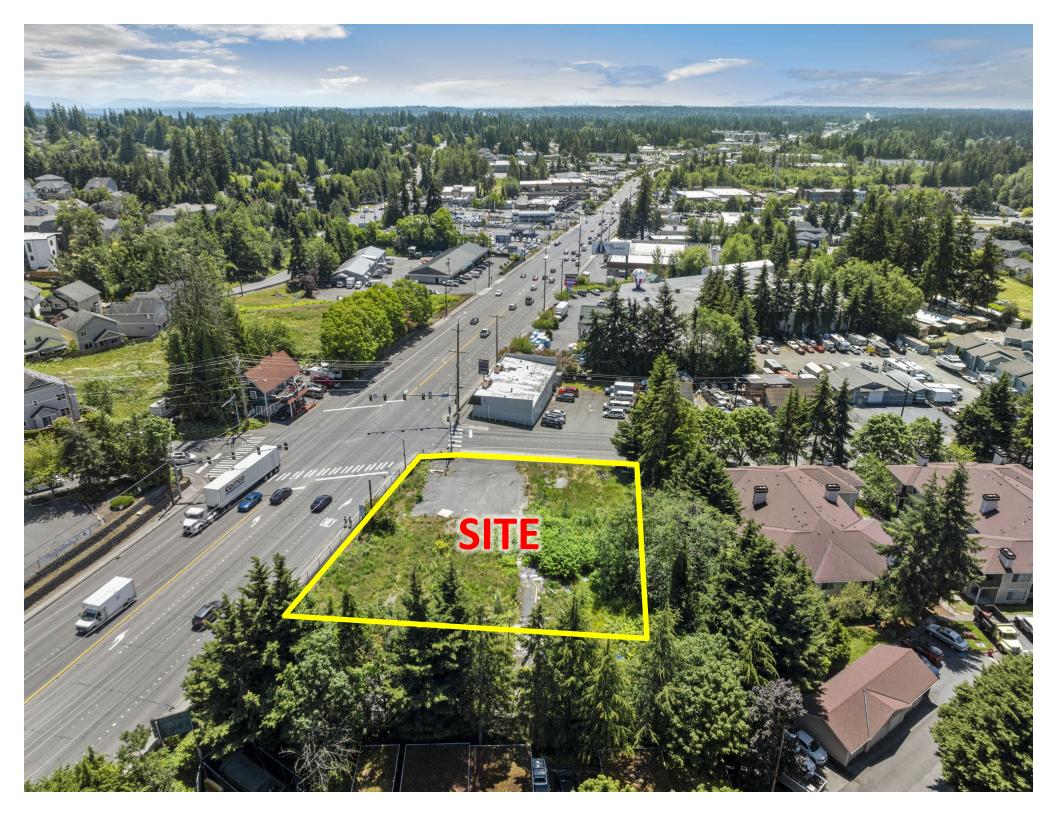

# OWNER-USER AUTO LOT OR DEVELOPMENT

\$1,515,423 | 30,927 SF LOT | \$49 / SF

Ayers Commercial Group is pleased to present the opportunity to purchase a 30,927 square foot lot located at the NW corner of Highway 99 and 164th St in Lynnwood. Situated at a hard corner, the property features over 200 feet of frontage along Highway 99, with combined traffic count of approximately 40,000 cars per day.

### PROPERTY SUMMARY

| ADDRESS        | 4425 164th St SW,       |  |  |
|----------------|-------------------------|--|--|
|                | Lynnwood, WA 98087      |  |  |
| PARCEL NUMBERS | 00372900100601          |  |  |
|                | 00372900100603          |  |  |
|                | 00372900100604          |  |  |
| LOT AREA       | 30,927 SF   0.71 AC     |  |  |
| TRAFFIC COUNT  | 31,202 on Hwy 99        |  |  |
|                | 8,771 on 164th St SW    |  |  |
|                | Nearly 40,000 total     |  |  |
| ZONING         | CB (Community Business) |  |  |
| JURISDICTION   | Snohomish County        |  |  |
|                | (unincorporated)        |  |  |