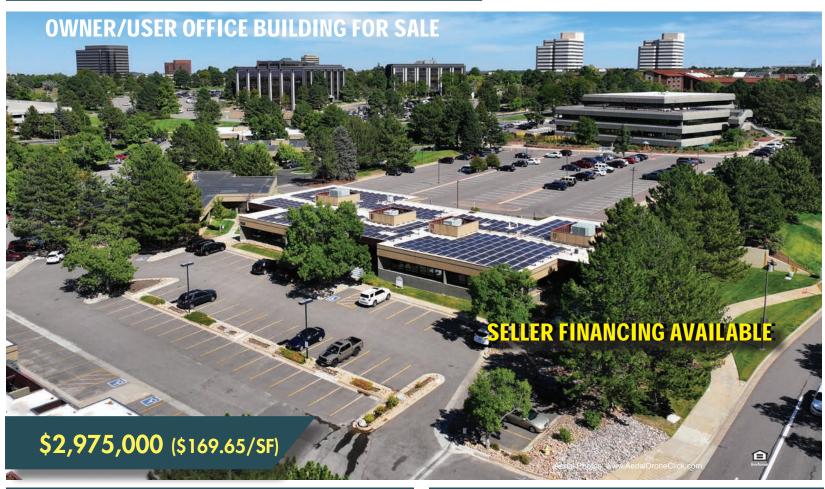

## **Orchard Commons Business Park**

7335 E Orchard Rd, Greenwood Village, CO 80111

www.FullerRE.com

## **Building Overview**

| Building:     | 17,536± SF                         |  |  |
|---------------|------------------------------------|--|--|
| Lot Size:     | 20,384± SF / 0.47 Acres            |  |  |
| Parking:      | 38 Surface - 2/1,000 Ratio         |  |  |
| Construction: | Concrete Load Bearing Walls        |  |  |
| YOC:          | 1981 / 2021                        |  |  |
| Zoning:       | PUD - TC                           |  |  |
| HVAC:         | 4 Units - Replaced in 2021         |  |  |
| Roof:         | Replaced in 2017 w/ 10 yr warranty |  |  |
| Taxes:        | \$6,351 (2023) - Tax Exempt Status |  |  |
| Expenses:     | \$5.70/SF                          |  |  |
| HOA:          | \$2,477/month                      |  |  |

## **Building Narrative**

Perfect for an owner/user. This is a one story updated office building with state-of-the-art 20 seat boardroom. Owned Solar Panels cover 80% of electric costs. Newer roof with transferable warranty. Orchard Commons Business Park is located 0.5 miles West of I-25 and Orchard on the corner of Quebec and Orchard, directly across from Club Greenwood and Wetlands Park in Greenwood Village. HOA covers parking lot & sidewalk maintenance, irrigation, snow removal (not entry steps), and exterior lighting.