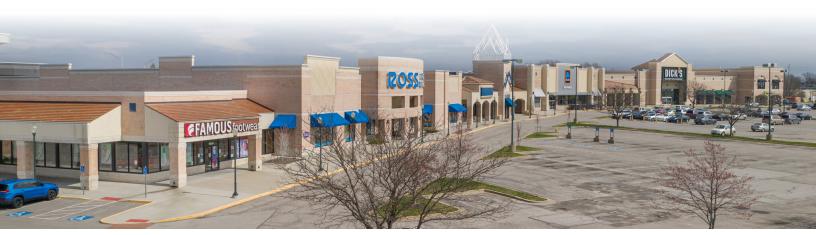

## NORTHRIDGE PLAZA - RETAIL SPACE FOR LEASE

## **SPACE** HIGHLIGHTS

- Inline and pad retail opportunities from 2,465 SF - 5,822 SF
- Join Dick's Sporting Goods, ALDI, Ross Dress for Less, US Bank, Panera, Chipotle, and many more at this high profile location
- Easy access to Black Bob Rd, 119th Street, & I-35
- Strong demographics with approximately 230,498 people and an average household income of \$112,2776 in a 5-mile radius
- Visibility to over 50,000 CPD on 119th Street & Black Bob Road