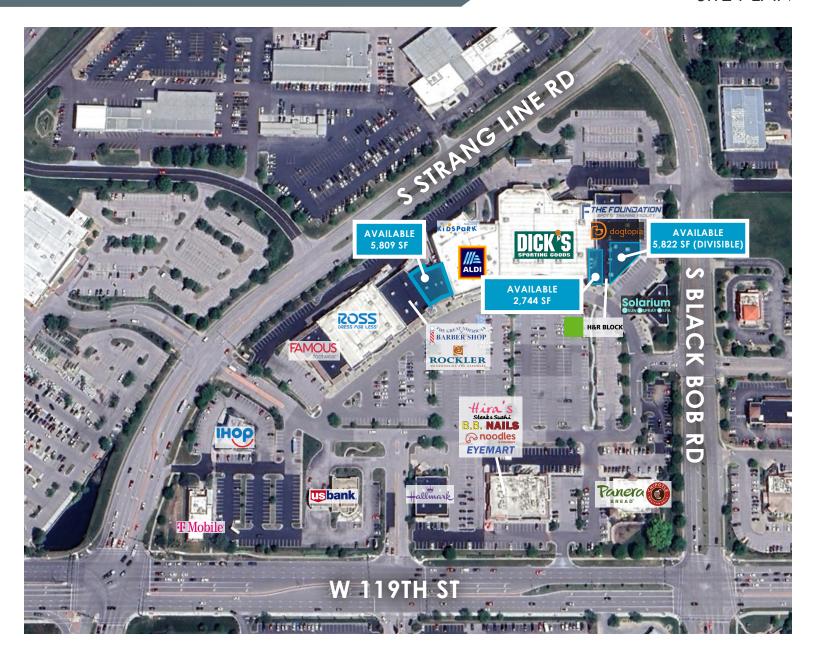

#### **AVAILABLE SPACES**

In-Line Retail 5,809 SF

In-Line Retail 5,822 SF (Divisible)

In-Line Retail 2,744 SF