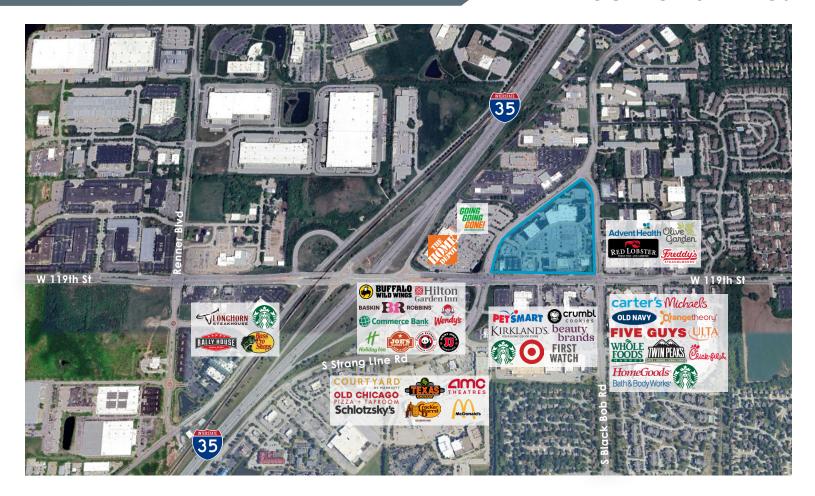

## **SPACE** HIGHLIGHTS

- Inline and pad retail opportunities from 2,465 SF - 5,822 SF
- Join Dick's Sporting Goods, ALDI, Ross Dress for Less, US Bank, Panera, Chipotle, and many more at this high profile location
- Easy access to Black Bob Rd, 119th Street, & I-35
- Strong demographics with approximately 230,498 people and an average household income of \$112,2776 in a 5-mile radius
- Visibility to over 50,000 CPD on 119th Street & Black Bob Road

### **DEMOGRAPHIC HIGHLIGHTS**

|               | 1 mile    | 3 miles   | 5 miles   |
|---------------|-----------|-----------|-----------|
| Population    | 8,213     | 77,735    | 231,355   |
| Households    | 3,778     | 30,844    | 90,243    |
| Avg HH Income | \$101,959 | \$106,060 | \$112,982 |