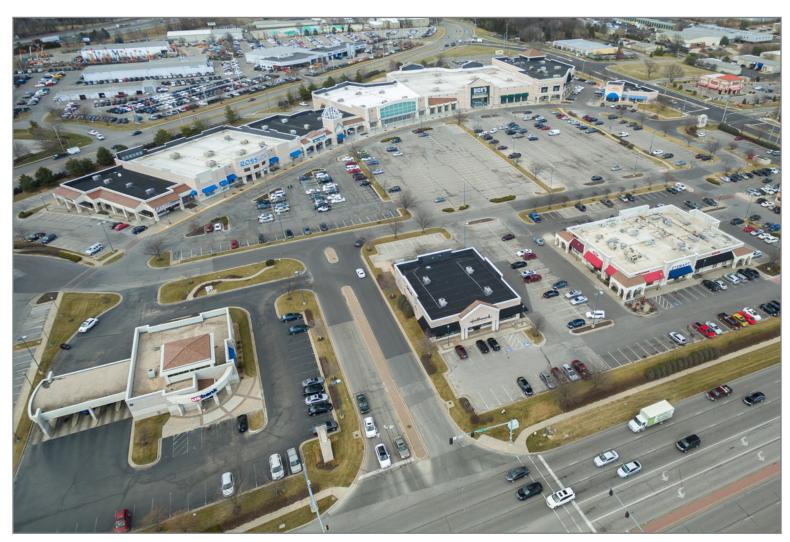

## NORTHRIDGE PLAZA - RETAIL SPACE FOR LEASE

## **SPACE** HIGHLIGHTS

- Inline and pad retail opportunities from 2,465 SF - 5,822 SF
- Join Dick's Sporting Goods, ALDI, Ross Dress for Less, US Bank, Panera, Chipotle, and many more at this high profile location
- Easy access to Black Bob Rd, 119th Street, & I-35
- Strong demographics with approximately 230,498 people and an average household income of \$112,2776 in a 5-mile radius
- Visibility to over 50,000 CPD on 119th Street & Black Bob Road