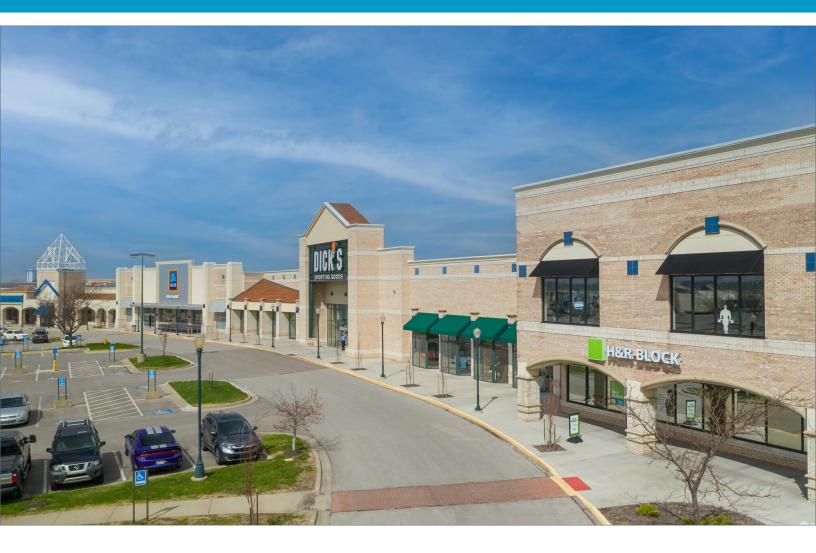

## NORTHRIDGE PLAZA - RETAIL SPACE FOR LEASE

## **SPACE** HIGHLIGHTS

- Inline and pad retail opportunities from 2,465 SF - 5,822 SF
- Join Dick's Sporting Goods, ALDI, Ross Dress for Less, US Bank, Panera, Chipotle, and many more at this high profile location
- Easy access to Black Bob Rd, 119th Street, & I-35
- Strong demographics with approximately 230,498 people and an average household income of \$112,2776 in a 5-mile radius
- Visibility to over 50,000 CPD on 119th Street & Black Bob Road