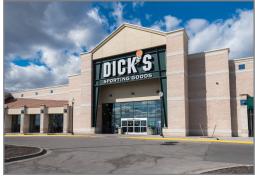

## **SPACE** HIGHLIGHTS

- Inline and pad retail opportunities from 2,465 SF - 5,822 SF
- Join Dick's Sporting Goods, ALDI, Ross Dress for Less, US Bank, Panera, Chipotle, and many more at this high profile location
- Easy access to Black Bob Rd, 119th Street, & I-35
- Strong demographics with approximately 230,498 people and an average household income of \$112,2776 in a 5-mile radius
- Visibility to over 50,000 CPD on 119th Street & Black Bob Road