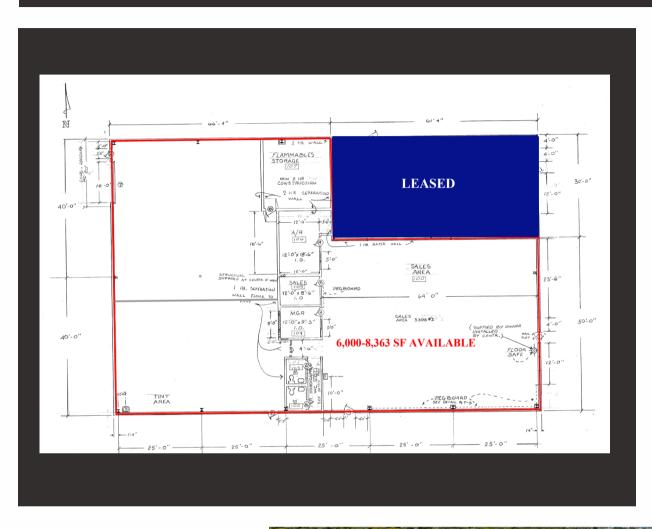

### PROPERTY HIGHLIGHTS

- 6,000 to 8,363 SF available
- Large showroom with 3 private offices and a warehouse
- Pylon signage on major thoroughfare
- New roof

- Traffic Counts
  - o N Belt Line Rd.: +/- 37,500 CPD
  - 161 Hwy: +/- 137,752 CPD
  - 183 Expressway: +/- 204,770 CPD