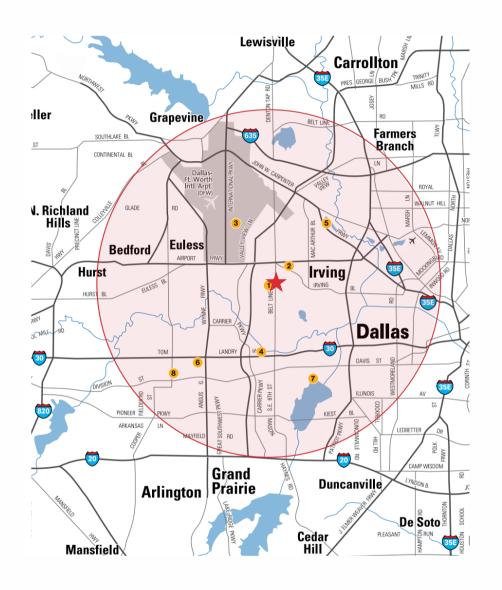

### **NEAR BY:**

- 1. West Irving Aquatic Center a. 0.01 miles
- 2.Baylor Scott & White Medical Center
  - a.2.30 miles
- 3.DFW International Airport a.4.30 miles
- 4.Ripley's Believe it or Not a. 4.33 miles
- 5. Toyota Music Factory a. 4.44 miles
- 6.Six Flags Over Texas a.6.28 miles
- 7.Mountain Creek Lake a.6.55 miles
- 8. AT&T Stadium a.7.97 miles