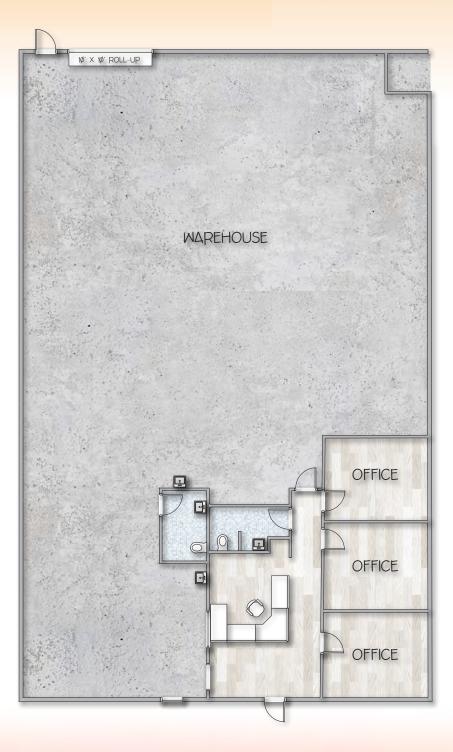

### **2924 WEST FAIRMOUNT AVENUE**

PHOENIX, ARIZONA 85017

4,100 Square Feet

\$1.05 Per Square Foot, Modified Gross

10' x 10' Garage Door Loading

100% HVAC

Flexible Industrial Park Zoning

**Common Fenced Parking** 

**3** Phase Power

**Minimal Office** 