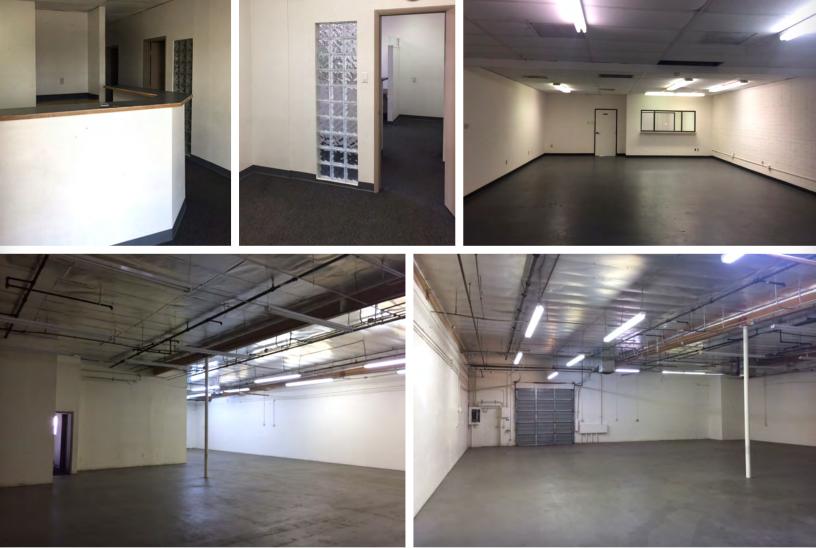

### **2924 WEST FAIRMOUNT AVENUE**

PHOENIX, ARIZONA 85017

4,100 Square Feet

\$1.05 Per Square Foot, Modified Gross

10' x 10' Garage Door Loading

100% HVAC

Flexible Industrial Park Zoning

**Common Fenced Parking** 

**3** Phase Power

**Minimal Office** 