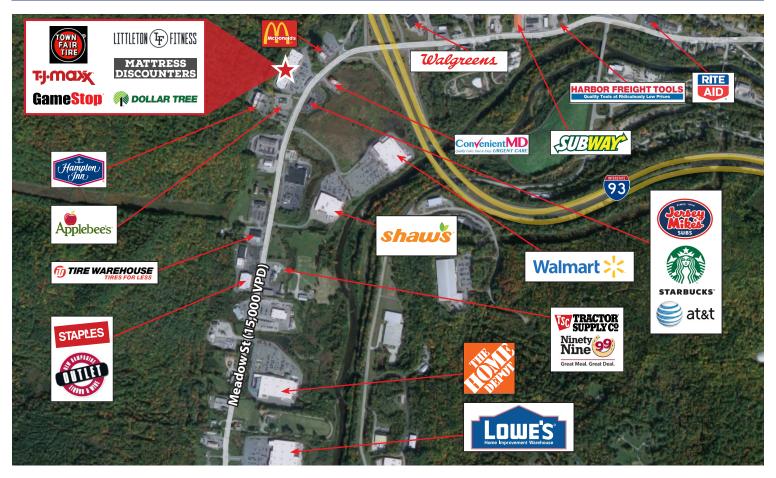

## **Trade Area Demographics**

15 Mile 20 Mile 30 Mile Population: 49,900 29,600 79,200 Avg. HH Income \$69,800 \$67,300 \$67,100

**GameSton** 

Littleton Commons is a 62,400 +/- square foot community shopping center prominently located in the center of Littleton's regional retail shopping district. Excellent visibility and access from I-93 provides the national, regional, and local tenants in the center with maximum exposure and traffic. Littleton serves as a regional shopping destination with shoppers traveling 30 miles to reach prominent retailers including Wal-Mart, Shaw's Supermarket, Lowe's, Home Depot, TJ Maxx, Town Fair Tire, Tractor Supply Company, and New Hampshire Liquor & Wine Outlet. Littleton Commons is an ideal shopping center for strong retail tenants.