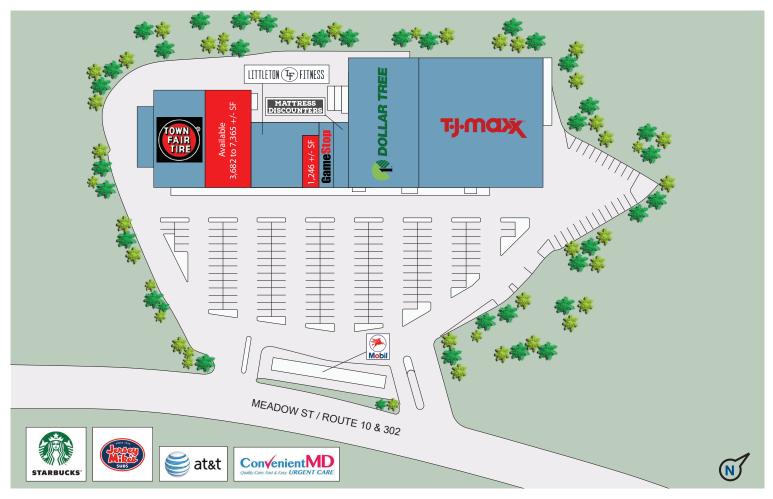

### **Property Information**

554-568 Meadow St Address:

Littleton, NH

Lot Size: 5.8 Acres Total GLA: 62.400 SF

Total Units in Blg: 10

**Parking Spaces:** 178 +/-

15,000 VPD **Traffic Count:** 

Class of Space:

**Heat Type: FHA** 

**Heat Source:** Gas

ACType: Central

Available Space: 1,246 +/- SF

3,682 to 7,365 +/- SF