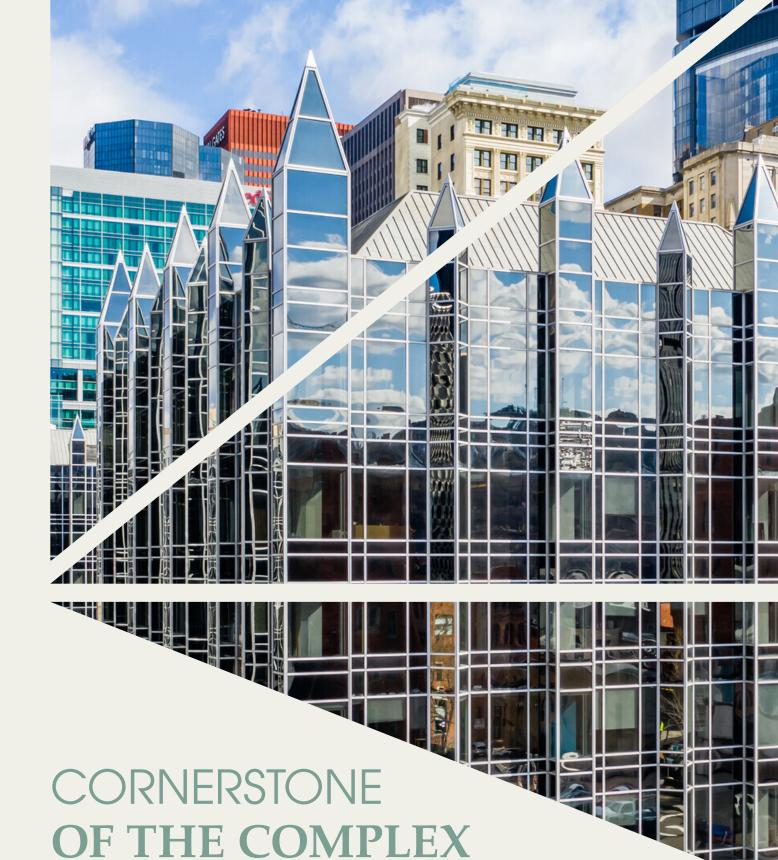

# FIVE PPG PLACE

At six stories high, Five PPG Place offers a rare opportunity for smaller firms to occupy a full floor providing customizability and exclusive control of space.

\$72M+ in building and capital improvements to the complex since 2011