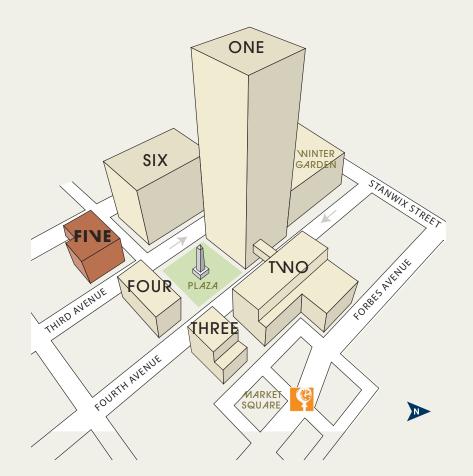

Five PPG is prominently situated on Market St between 3rd Ave & Blvd of the Allies. The six-story building not only fronts the PPG Place Plaza but also faces the Monongahela Rive, providing expansive city views. The building offers nearly 65,000 SF of office space along with street level retail opportunities and direct elevator access to underground parking.