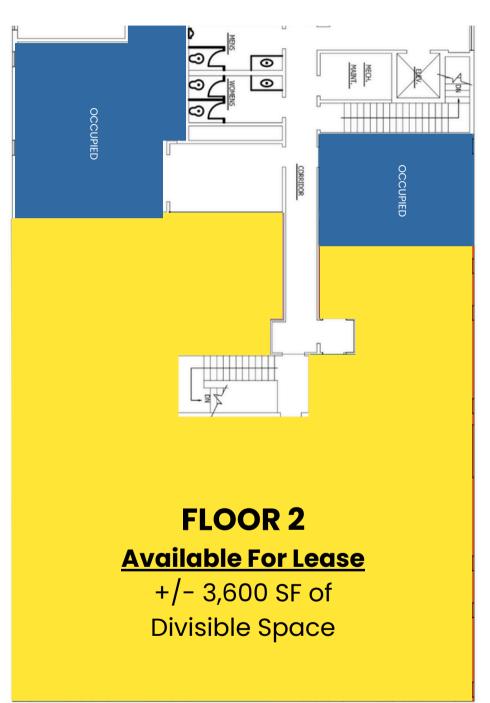

### UNIT AVAILABILITY AT 490 N MAIN

### FIND YOUR DREAM SPACE!

We are proud to offer over 3,600 SF of fully customizable office or medical space. With ample parking, 24/7 security, a convenient location, and endless possibilities, this is the perfect location for your business's home.