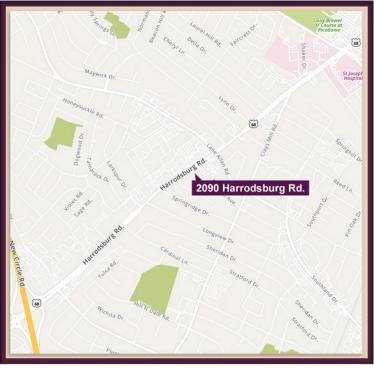

## 2090 HARRODSBURG ROAD

2090 Harrodsburg Road, Lexington, Kentucky 40503

#### LOCATION

**Located at:** 2090 Harrodsburg Road, positioned along the busy Harrodsburg Road with prime visibilty.

| Strong and Growing Demographics: | <u>1 mile</u> | 3 miles   | <u>5 miles</u> |
|----------------------------------|---------------|-----------|----------------|
| Population Estimates:            | 18,718        | 116,443   | 259,978        |
| Average Household Income:        | \$130,004     | \$85,789  | \$85,270       |
| Average Household Value:         | \$372,656     | \$237,627 | \$216,233      |