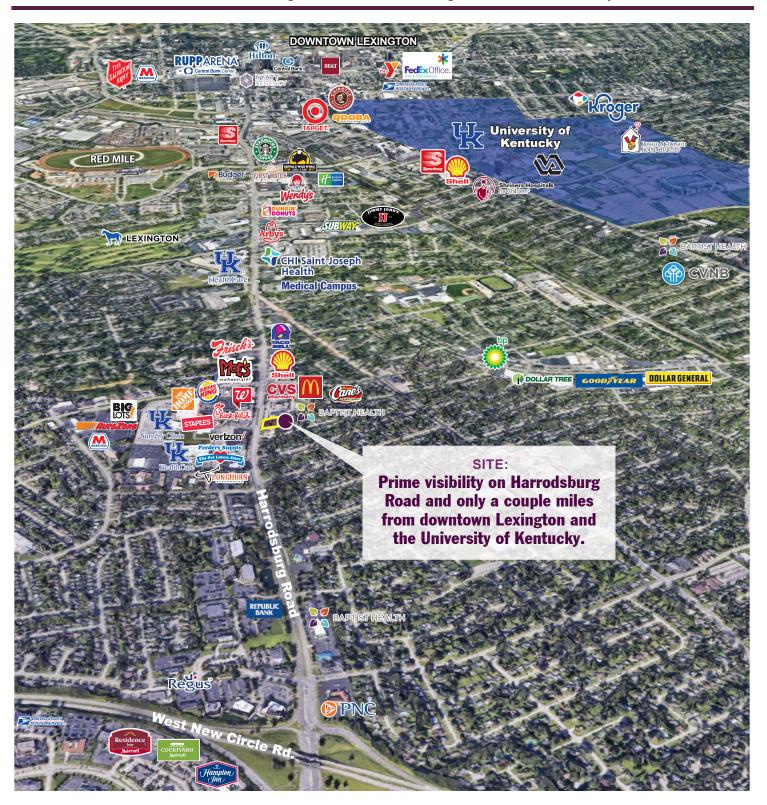

#### **PROPERTY ADVANTAGES**

An excellent redevelopment opportunity perfectly situated among many national retailers and only a few miles from downtown Lexington, Kentucky.

#### LOCATION

**Located at:** 2090 Harrodsburg Road, positioned along the busy Harrodsburg Road with prime visibilty.

| Strong and Growing Demographics: | <u>1 mile</u> | 3 miles   | <u>5 miles</u> |
|----------------------------------|---------------|-----------|----------------|
| Population Estimates:            | 18,718        | 116,443   | 259,978        |
| Average Household Income:        | \$130,004     | \$85,789  | \$85,270       |
| Average Household Value:         | \$372,656     | \$237,627 | \$216,233      |