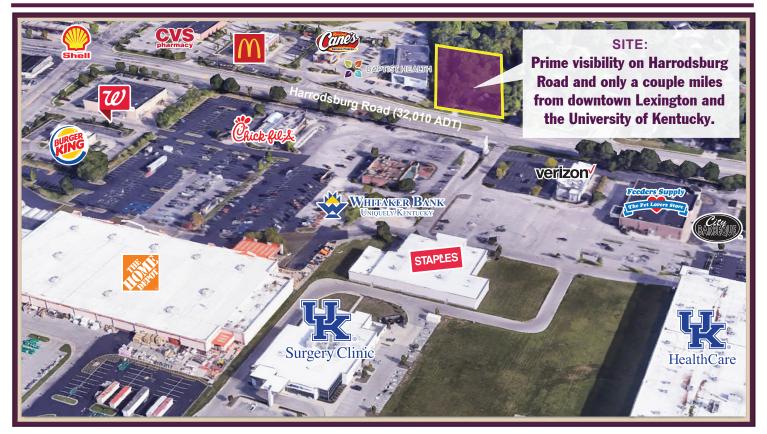

## 2090 HARRODSBURG ROAD

2090 Harrodsburg Road, Lexington, Kentucky 40503

#### **PROPERTY ADVANTAGES**

An excellent redevelopment opportunity perfectly situated among many national retailers and only a few miles from downtown Lexington, Kentucky.

#### LOCATION

**Located at:** 2090 Harrodsburg Road, positioned along the busy Harrodsburg Road with prime visibilty.

| Strong and Growing Demographics: | <u>1 mile</u> | 3 miles   | <u>5 miles</u> |
|----------------------------------|---------------|-----------|----------------|
| Population Estimates:            | 18,718        | 116,443   | 259,978        |
| Average Household Income:        | \$130,004     | \$85,789  | \$85,270       |
| Average Household Value:         | \$372,656     | \$237,627 | \$216,233      |