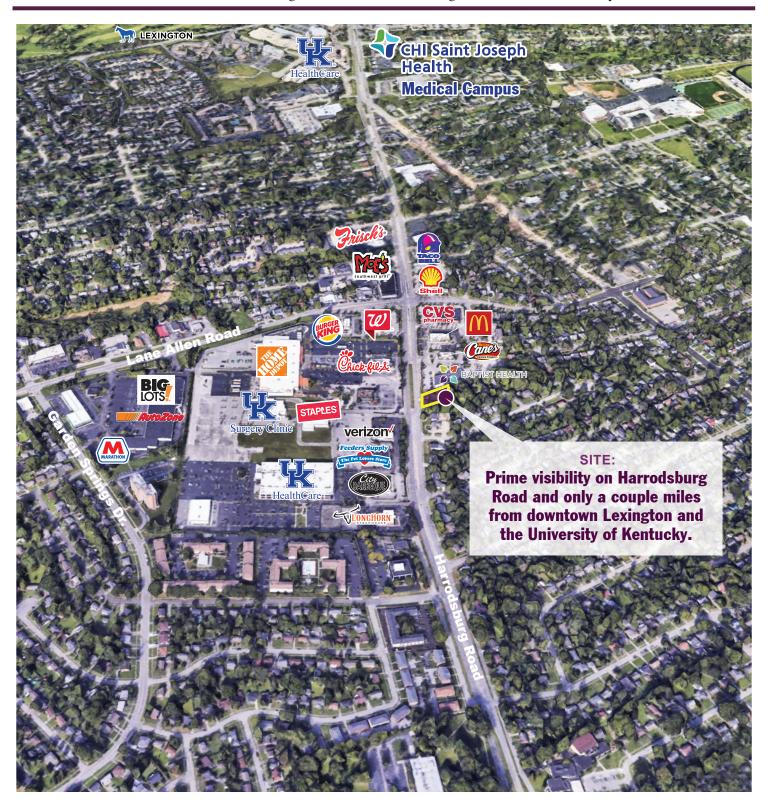

## 2090 HARRODSBURG ROAD

 $2\,0\,9\,0$  Harrodsburg Road, Lexington, Kentucky  $4\,0\,5\,0\,3$ 

All information furnished is from sources deemed reliable. No warranty or representation is made as to the accuracy thereof and it is submitted subject to errors, omissions, changes of availability, price, rental or other conditions.

#### **PROPERTY ADVANTAGES**

An excellent redevelopment opportunity perfectly situated among many national retailers and only a few miles from downtown Lexington, Kentucky.