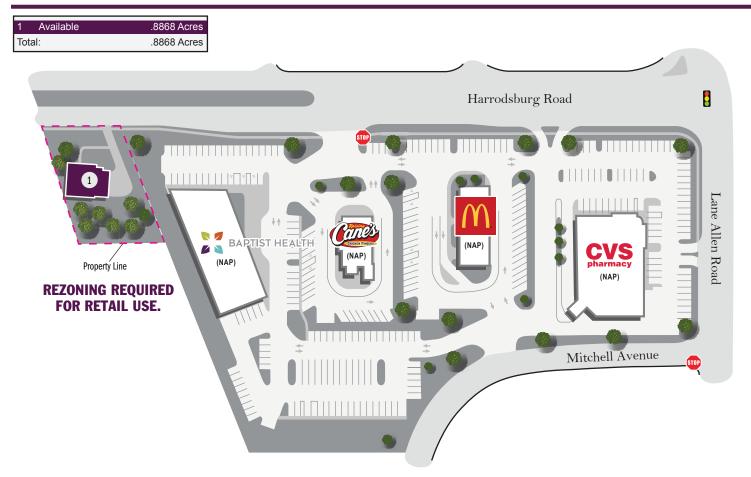

# **O**PPORTUNITIES

- \* 0.8868 Acres Available for Ground Lease.
- \* Great Redevelopment Opportunity!
- \* Located directly across from a 200,000sf University of Kentucky Healthcare complex.
- \* 1st Time Available on Market.
- \* Rezoning Required for Retail Use.
- \* Prime Visibility along Harrodsburg Road. 32,010 ADT.

#### **PROPERTY SPECIFICS**

**Anchor Tenants:** NA

**Total Land Area:** .8868 acres

**Traffic Count:** 32,010 (Harrodsburg Rd.)

Parking Spaces: Ample

1st Time Available on Market