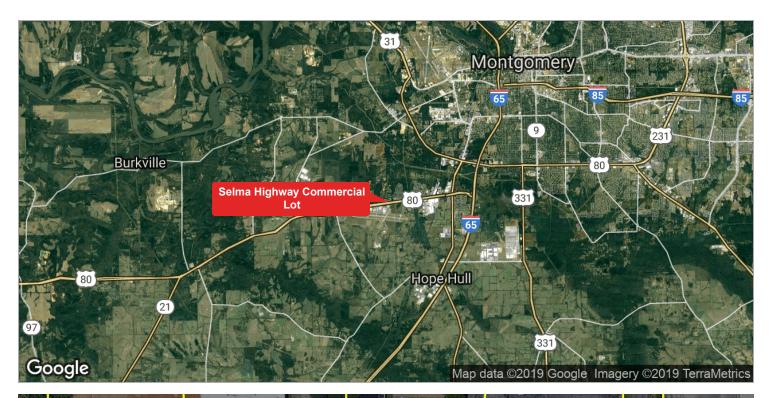

# **SELMA HIGHWAY COMMERCIAL LOT**

Highway 80, Montgomery, AL 36108

#### PROPERTY DESCRIPTION

Aronov Realty Brokerage, Inc. is please to offer the opportunity to purchase a half acre lot on Selma Highway just across the street from Dannelly Field, new home to the F-35 Lightning II National Guard Unit.