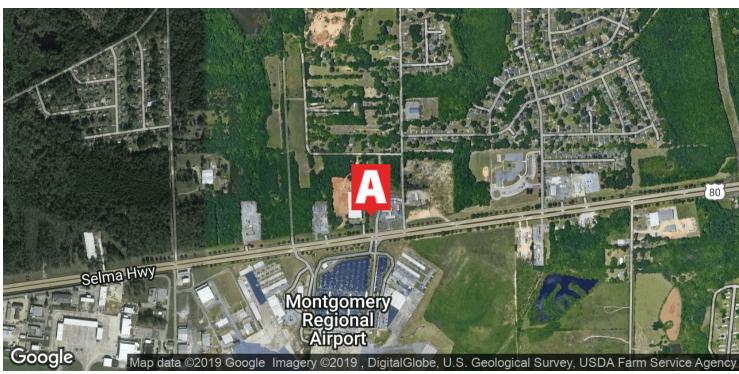

# **SELMA HIGHWAY COMMERCIAL LOT**

Highway 80, Montgomery, AL 36108

#### PROPERTY DESCRIPTION

Aronov Realty Brokerage, Inc. is please to offer the opportunity to purchase a half acre lot on Selma Highway just across the street from Dannelly Field, new home to the F-35 Lightning II National Guard Unit.

## **PROPERTY HIGHLIGHTS**

- · All City Utilities
- Direct Access
- Traffic Light Intersection
- 4 Lane US Highway
- 2 Miles From I-65
- · 4 Miles From Hyundai
- Opposite Montgomery Regional Airport