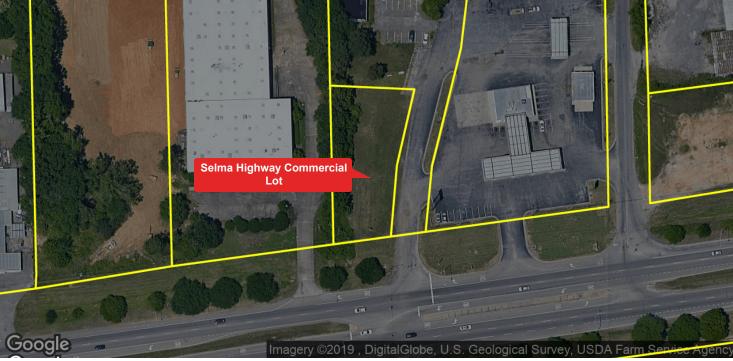

# **SELMA HIGHWAY COMMERCIAL LOT**

Highway 80, Montgomery, AL 36108

## **PROPERTY HIGHLIGHTS**

- · All City Utilities
- Direct Access
- Traffic Light Intersection
- 4 Lane US Highway
- 2 Miles From I-65
- · 4 Miles From Hyundai
- Opposite Montgomery Regional Airport