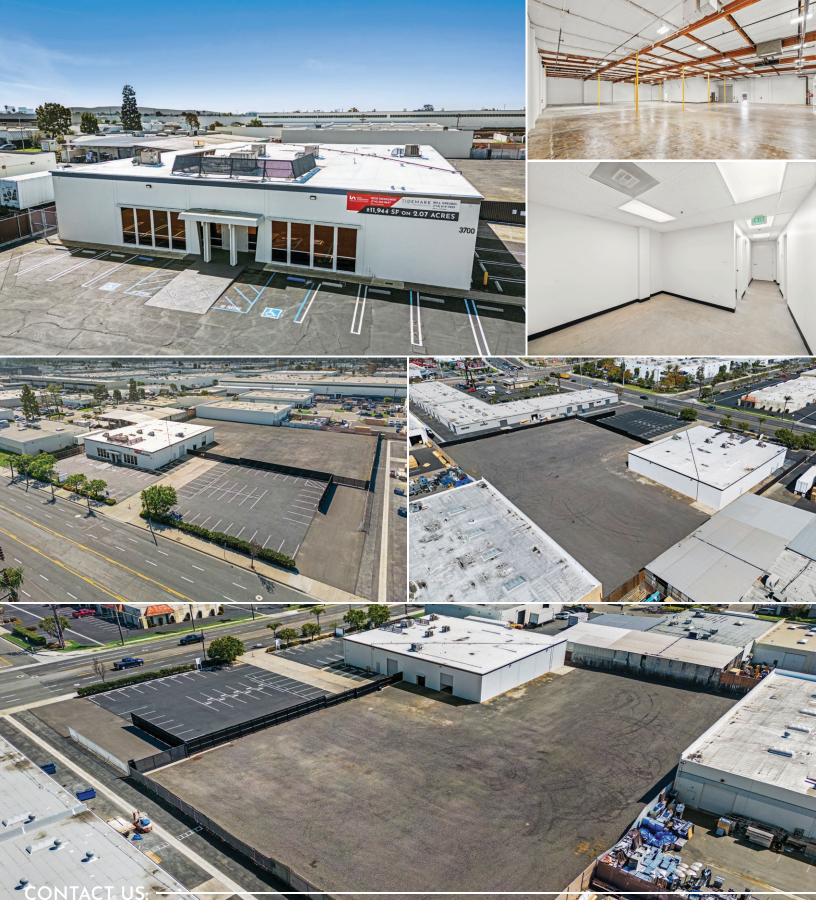

# FOR LEASE - ±11,944 SF Building on 2.07 Acres

3700 W. WARNER AVENUE | SANTA ANA, CA

### **PROPERTY FEATURES:**

- » ±11,944 SF Unit on ±2.07 Acres (90,169 SF)
- » ±1,000 SF of Office
- » Two (2) Ground Level Loading Doors
- » 16' Warehouse Clear Height
- » Two (2) Entrances for Customer and Employees
- » Packed Gravel in Yard/Parking Area
- » 1,200 Amps of Power (verify)
- » Fire Sprinklers
- » Great San Diego (405) Freeway Access
- » Major Warner Avenue Street Frontage
- » Unique Low Coverage Land Site with Large Secured Parking/Yard Area