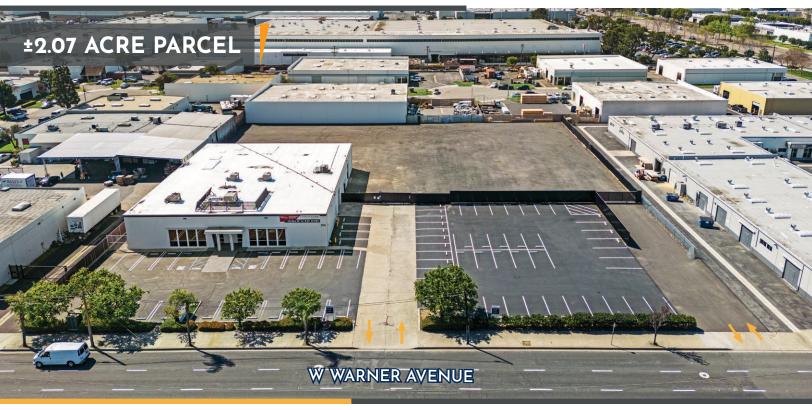

# FOR LEASE - ±11,944 SF Building on 2.07 Acres

3700 W. WARNER AVENUE | SANTA ANA, CA

### **PROPERTY FEATURES:**

- » ±11,944 SF Unit on ±2.07 Acres (90,169 SF)
- » ±1,000 SF of Office
- » Two (2) Ground Level Loading Doors
- » 16' Warehouse Clear Height
- » Two (2) Entrances for Customer and Employees
- » Packed Gravel in Yard/Parking Area
- » 1,200 Amps of Power (verify)
- » Fire Sprinklers
- » Great San Diego (405) Freeway Access
- » Major Warner Avenue Street Frontage
- » Unique Low Coverage Land Site with Large Secured Parking/Yard Area