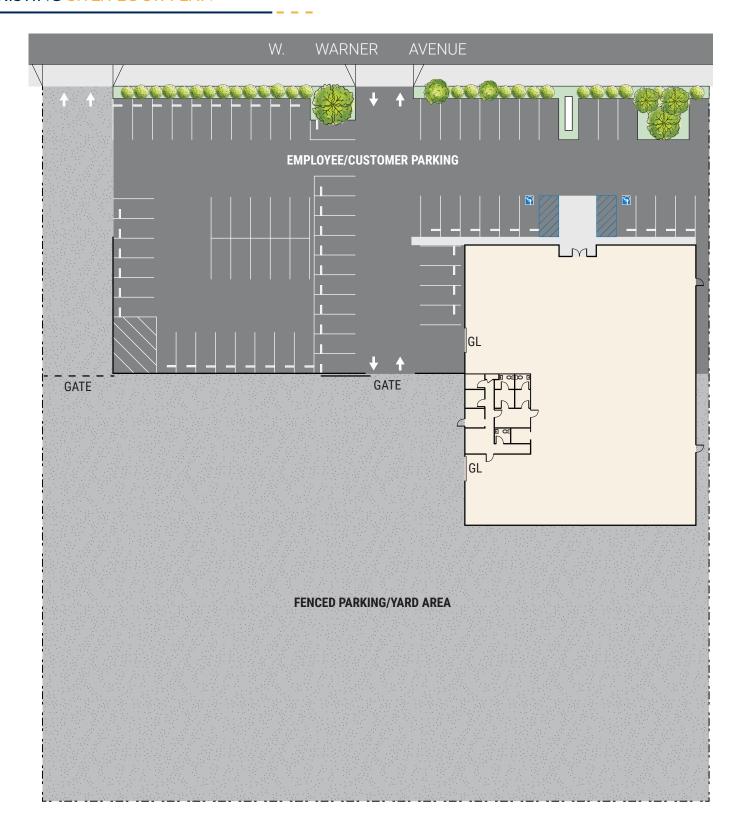

### **PROPERTY FEATURES:**

- » ±11,944 SF Unit on ±2.07 Acres (90,169 SF)
- » ±1,000 SF of Office
- » Two (2) Ground Level Loading Doors
- » 16' Warehouse Clear Height
- » Two (2) Entrances for Customer and Employees
- » Packed Gravel in Yard/Parking Area
- » 1,200 Amps of Power (verify)
- » Fire Sprinklers
- » Great San Diego (405) Freeway Access
- » Major Warner Avenue Street Frontage
- » Unique Low Coverage Land Site with Large Secured Parking/Yard Area