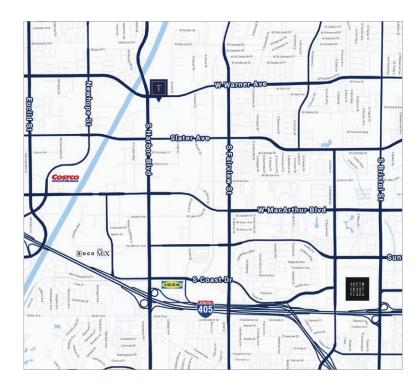

# FOR LEASE - ±11,944 SF Building on 2.07 Acres

3700 W. WARNER AVENUE | SANTA ANA, CA